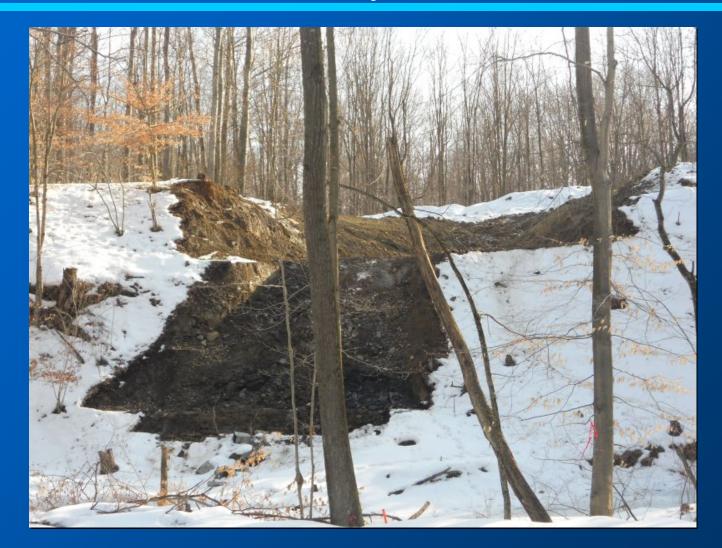

ge was used during late 1940's to early 1950's.
- TCRA operations were completed September 2011.
- Restoration of the stream diversion channel is the final phase of the project.





### Objectives of TCRA

- Removed all Munitions and Explosives of Concern (MEC) and Munitions Debris (MD).
- Removed all white phosphorus contaminated materials.
- Collected confirmation soil samples to verify removal.
- Restored the site.
- Prepared Removal Action Report (RAR) to describe in detail the actions taken to remove the MEC, MD and white phosphorus contamination at the site.
- Restoration of stream diversion to be completed spring 2013.







## Views of Rocket Ridge Site











### Stream Diversion Operations Completed December 2011









# Excavation and Removal - Completed February 2011









# Restoration of RRA Slope Completed September 2011







## Restoration of Stream Diversion Channel Planned for April – May 2013







### Conceptual Restoration Plan







### Restoration of Stream Diversion Channel

#### **QUESTIONS?**