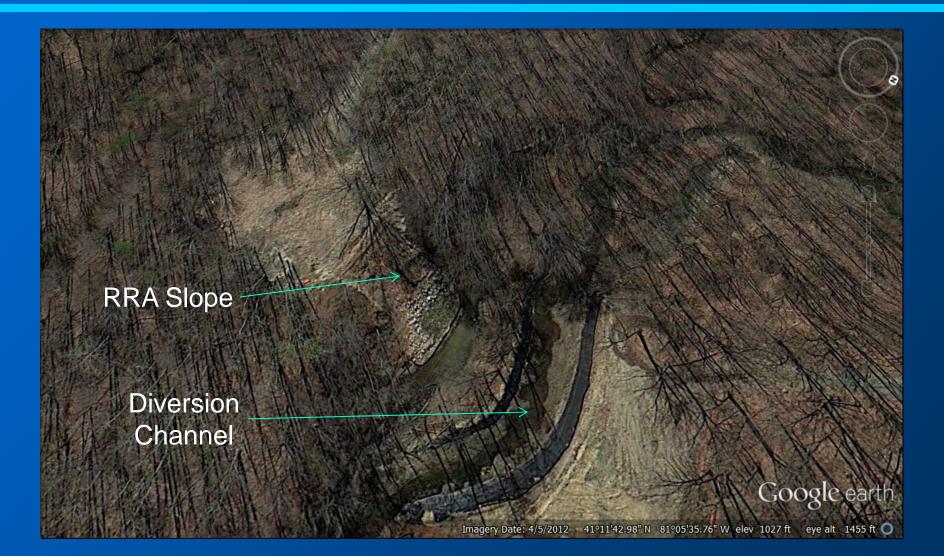

### Stream Diversion Operations Completed December 2011

### Restoration of Stream Diversion Channel