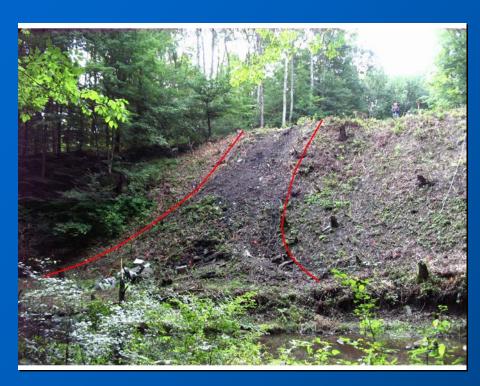

## Views of Rocket Ridge Site

### Project Review - Site Description

- Rocket Ridge is a steep embankment along Sand Creek within Open Demolition Area #2 (ODA2).
- ODA2 was used for detonation of munitions for demilitarization purposes.
- Rocket Ridge slope was used for disposal of the demilitarized munitions at ODA2; although not all munitions were completely demilitarized.
- Rocket Ridge was used during late 1940's to early 1950's.
- TCRA operations were completed September 2011.
- Restoration of the stream diversion channel is the final phase of the project.