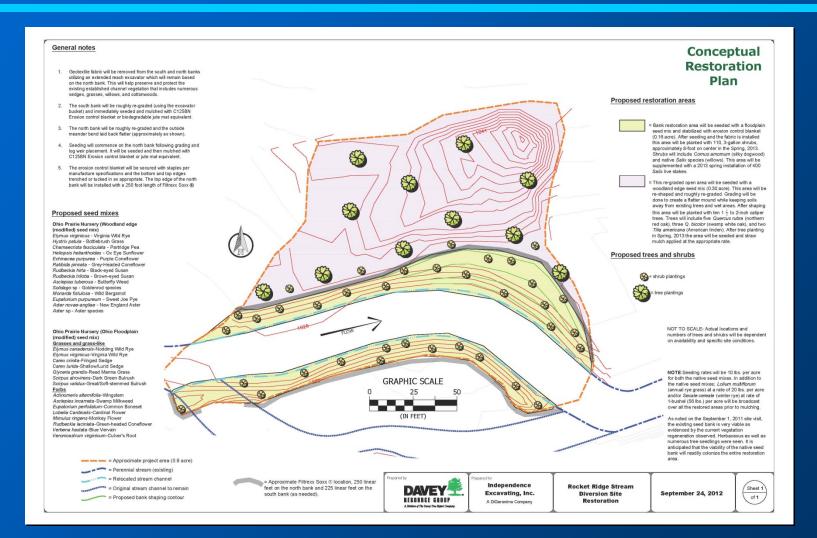

### Objectives of TCRA

- Removed all Munitions and Explosives of Concern (MEC) and Munitions Debris (MD).
- Removed all white phosphorus contaminated materials.
- Collected confirmation soil samples to verify removal.
- Restored the site.
- Prepared Removal Action Report (RAR) to describe in detail the actions taken to remove the MEC, MD and white phosphorus contamination at the site.
- Restoration of stream diversion to be completed spring 2013.







## Views of Rocket Ridge Site











### Stream Diversion Operations Completed December 2011









# Excavation and Removal - Completed February 2011









# Restoration of RRA Slope Completed September 2011







## Restoration of Stream Diversion Channel Planned for April – May 2013







### Conceptual Restoration Plan







### Restoration of Stream Diversion Channel

#### **QUESTIONS?**