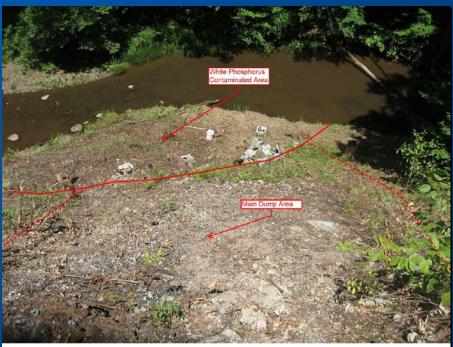

### Objectives of TCRA

- Removed all Munitions and Explosives of Concern (MEC) and Munitions Debris (MD).
- Removed all white phosphorus contaminated materials.
- Collected confirmation soil samples to verify removal.
- Restored the site.
- Prepared Removal Action Report (RAR) to describe in detail the actions taken to remove the MEC, MD and white phosphorus contamination at the site.
- Restoration of stream diversion to be completed spring 2013.

# Excavation and Removal - Completed February 2011