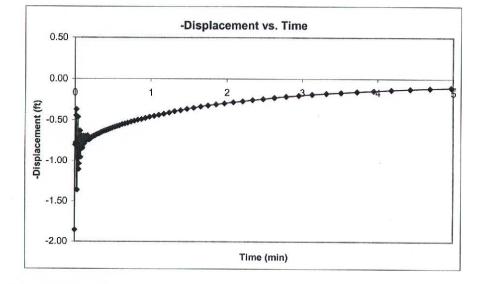

| IN_SITU INC.                             | Troll               |                  |
|------------------------------------------|---------------------|------------------|
| Report generated:                        | 3/15/2003           | 16:56:06         |
| Report from file:                        | 0/10/2000           | 10.30.00         |
| DataMgr Version                          | 2.12                |                  |
| Serial number:                           | 44000               |                  |
| Firmware Version                         | 11282               |                  |
| Unit name:                               | 6.24                |                  |
| Unit name:                               | SP4000              |                  |
| Test name:                               |                     | LL2mw261 slug in |
| Test defined on:                         | 10/2/2001           | 9:49:57          |
| Test started on:                         | 10/2/2001           | 9:54:45          |
| Test stopped on:                         | 10/2/2001           | 13:42:52         |
| Test extracted on:                       | 10/2/2001           | 13:42:59         |
| Data gathered using Logarithmic testing  |                     |                  |
| Maximum time between data points: 5.0000 | Minutes.            |                  |
| Number of data samples:                  | 166                 |                  |
| TOTAL DATA SAMPLES                       | 166                 |                  |
| Channel number [1]                       |                     |                  |
| Measurement type:                        | Temperature         |                  |
| Channel name:                            | OnBoard Temp        |                  |
| Channel number [2]                       |                     |                  |
| Measurement type:                        | Pressure/Level      |                  |
| Channel name:                            | OnBoard Pressure    |                  |
| Sensor Range:                            | 15 PSI.             |                  |
| Specific gravity:                        | 1                   |                  |
| Mode:                                    | TOC                 |                  |
| User-defined reference:                  | 6.6                 | Feet H2O         |
| Referenced on:                           | channel definition. |                  |
| Pressure head at reference:              | 11.622              | Feet H2O         |