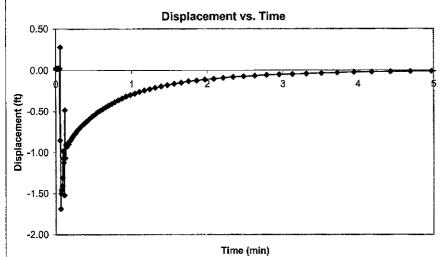

| IN_SITU INC.                             | Troll               |                  |
|------------------------------------------|---------------------|------------------|
| Report generated:                        | 3/15/2003           | 16:56:06         |
| Report from file:                        | 0/10/2000           | 10.30.00         |
| DataMgr Version                          | 2.12                |                  |
| Serial number:                           | 44000               |                  |
| Firmware Version                         | 11282               |                  |
| Unit name:                               | 6.24                |                  |
| Unit name:                               | SP4000              |                  |
| Test name:                               |                     | LL2mw261 slug in |
| Test defined on:                         | 10/2/2001           | 9:49:57          |
| Test started on:                         | 10/2/2001           | 9:54:45          |
| Test stopped on:                         | 10/2/2001           | 13:42:52         |
| Test extracted on:                       | 10/2/2001           | 13:42:59         |
| Data gathered using Logarithmic testing  |                     |                  |
| Maximum time between data points: 5.0000 | Minutes.            |                  |
| Number of data samples:                  | 166                 |                  |
| TOTAL DATA SAMPLES                       | 166                 |                  |
| Channel number [1]                       |                     |                  |
| Measurement type:                        | Temperature         |                  |
| Channel name:                            | OnBoard Temp        |                  |
| Channel number [2]                       |                     |                  |
| Measurement type:                        | Pressure/Level      |                  |
| Channel name:                            | OnBoard Pressure    |                  |
| Sensor Range:                            | 15 PSI.             |                  |
| Specific gravity:                        | 1                   |                  |
| Mode:                                    | TOC                 |                  |
| User-defined reference:                  | 6.6                 | Feet H2O         |
| Referenced on:                           | channel definition. |                  |
| Pressure head at reference:              | 11.622              | Feet H2O         |