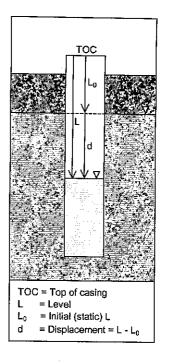

|
| Channel name:                             | OnBoard Pressure    |                                       |
| Sensor Range:                             | 15 PSI.             |                                       |
| Specific gravity:                         | 1                   |                                       |
| Mode:                                     | TOC                 |                                       |
| User-defined reference:                   | 12.78               | Feet H2O                              |
| Referenced on:                            | channel definition. |                                       |
| Pressure head at reference:               | 0                   | Feet H2O                              |

AqtwSolv





| LL2MO268  |          |          |            |          | AqtwSolv  |          |          |          |          |
|-----------|----------|----------|------------|----------|-----------|----------|----------|----------|----------|
|           |          |          |            |          | Max       | Final    | Point    | Point    | Chec     |
|           |          |          |            |          | ET        | Chan[2]  | ET       | Chan[2]  |          |
|           |          |          |            |          | (min),    | Feet H2O | (min)    |          |          |
|           |          |          |            |          | 1057.7380 | 1.2490   | 5.0000   | 1.1960   | Fa       |
|           |          |          |            |          |           |          |          |