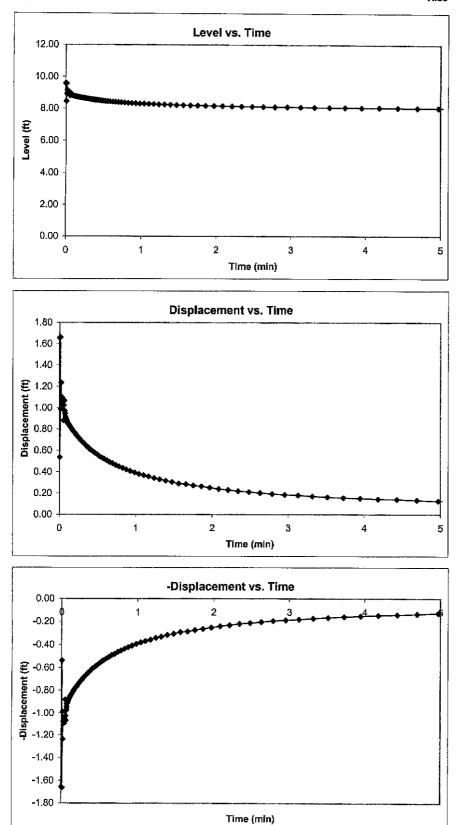

# Load Line 2 Phase II RI Slug Test Summary

| Monitoring<br>Well ID | Total Depth<br>(bgs, ft) | Screened<br>Interval<br>(bgs, ft) | Lithology in<br>Screened<br>Interval | Rising Head<br>or Falling<br>Head Test | Slug-Test-<br>Determined<br>Hydraulic<br>Conductivity<br>(ft/min) | Slug-Test-<br>Determined<br>Hydraulic<br>Conductivity<br>(cm/sec) |
|-----------------------|--------------------------|-----------------------------------|--------------------------------------|----------------------------------------|-------------------------------------------------------------------|-------------------------------------------------------------------|
|                       |                          |                                   | sandstone w/                         | Falling                                | 1.35E-03                                                          | 6.83E-04                                                          |
| MW-261                | 22.41                    | 9.8-19.8                          | shale interbeds                      | Rising                                 | 8.11E-04                                                          | 4.12E-04                                                          |
|                       |                          |                                   | sandstone w/                         | Rising                                 | 4.91E-03                                                          | 2.49E-03                                                          |
| MW-262                | 22.59                    | 10.6-20.6                         | shale interbeds                      |                                        |                                                                   |                                                                   |
|                       |                          |                                   | sandstone w/                         | Rising                                 | 6.63E-04                                                          | 3.37E-04                                                          |
| MW-263                | 22.75                    | 10.8-20.8                         | shale interbeds                      |                                        |                                                                   |                                                                   |
|                       |                          |                                   | sandstone w/                         | Rising                                 | 5.16E-03                                                          | 2.62E-03                                                          |
| MW-264                | 22.33                    | 9.75-19.75                        | shale interbeds                      |                                        |                                                                   |                                                                   |
|                       |                          |                                   |                                      | Rising                                 | 1.41E-03                                                          | 7.17E-04                                                          |
| MW-265                | 24.36                    | 11.82-21.82                       | sandstone                            |                                        |                                                                   |                                                                   |
|                       |                          |                                   | sandstone w/                         | Rising                                 | 1.24E-03                                                          | 6.32E-04                                                          |
| MW-266                | 21.65                    | 9.8-19.8                          | shale interbeds                      |                                        |                                                                   |                                                                   |
|                       |                          |                                   | sandstone w/                         | Rising                                 | 1.95E-03                                                          | 9.91E-04                                                          |
| MW-267                | 22.65                    | 9.8-19.8                          | shale interbeds                      |                                        |                                                                   |                                                                   |
|                       |                          |                                   | sandstone w/                         | Falling                                | 2.88E-03                                                          | 1.46E-03                                                          |
| MW-268                | 29.85                    | 17.29-27.29                       | shale interbeds                      | Rising                                 | 2.64E-03                                                          | 1.34E-03                                                          |
|                       |                          |                                   |                                      | Rising                                 | 3.14E-03                                                          | 1.59E-03                                                          |
| MW-269                | 30.23                    | 17.1-27.1                         | shale                                |                                        |                                                                   | <i>V</i>                                                          |
|                       |                          |                                   |                                      | Rising                                 | 7.22E-06                                                          | 3.67E-06                                                          |
| MW-270                | 22.36                    | 9.8-19.8                          | sandstone                            |                                        |                                                                   |                                                                   |