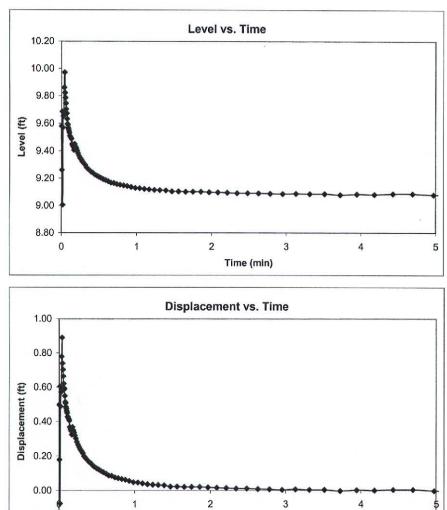

| IN_SITU INC.                             | Troll               |                  |
|------------------------------------------|---------------------|------------------|
| Report generated:                        | 3/15/2003           | 16:56:06         |
| Report from file:                        | 0/10/2000           | 10.30.00         |
| DataMgr Version                          | 2.12                |                  |
| Serial number:                           | 44000               |                  |
| Firmware Version                         | 11282               |                  |
| Unit name:                               | 6.24                |                  |
| Unit name:                               | SP4000              |                  |
| Test name:                               |                     | LL2mw261 slug in |
| Test defined on:                         | 10/2/2001           | 9:49:57          |
| Test started on:                         | 10/2/2001           | 9:54:45          |
| Test stopped on:                         | 10/2/2001           | 13:42:52         |
| Test extracted on:                       | 10/2/2001           | 13:42:59         |
| Data gathered using Logarithmic testing  |                     |                  |
| Maximum time between data points: 5.0000 | Minutes.            |                  |
| Number of data samples:                  | 166                 |                  |
| TOTAL DATA SAMPLES                       | 166                 |                  |
| Channel number [1]                       |                     |                  |
| Measurement type:                        | Temperature         |                  |
| Channel name:                            | OnBoard Temp        |                  |
| Channel number [2]                       |                     |                  |
| Measurement type:                        | Pressure/Level      |                  |
| Channel name:                            | OnBoard Pressure    |                  |
| Sensor Range:                            | 15 PSI.             |                  |
| Specific gravity:                        | 1                   |                  |
| Mode:                                    | TOC                 |                  |
| User-defined reference:                  | 6.6                 | Feet H2O         |
| Referenced on:                           | channel definition. |                  |
| Pressure head at reference:              | 11.622              | Feet H2O         |