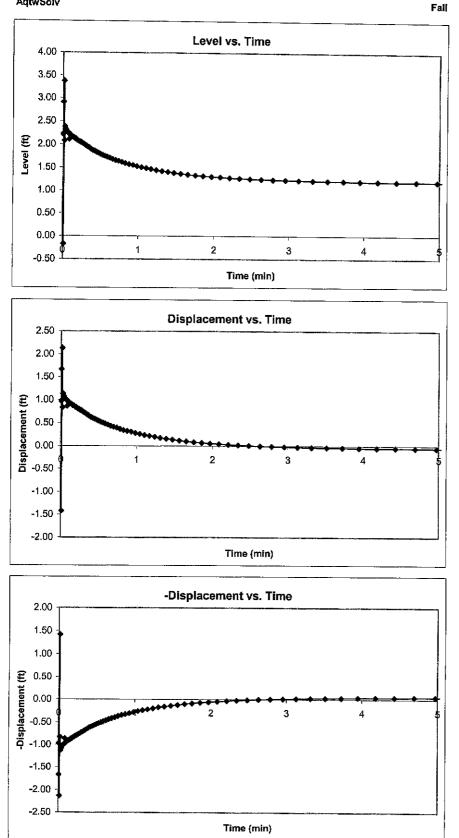

| IN_SITU INC.                             | Troll               |                  |
|------------------------------------------|---------------------|------------------|
| Report generated:                        | 3/15/2003           | 16:56:06         |
| Report from file:                        | 0/10/2000           | 10.30.00         |
| DataMgr Version                          | 2.12                |                  |
| Serial number:                           | 44000               |                  |
| Firmware Version                         | 11282               |                  |
| Unit name:                               | 6.24                |                  |
| Unit name:                               | SP4000              |                  |
| Test name:                               |                     | LL2mw261 slug in |
| Test defined on:                         | 10/2/2001           | 9:49:57          |
| Test started on:                         | 10/2/2001           | 9:54:45          |
| Test stopped on:                         | 10/2/2001           | 13:42:52         |
| Test extracted on:                       | 10/2/2001           | 13:42:59         |
| Data gathered using Logarithmic testing  |                     |                  |
| Maximum time between data points: 5.0000 | Minutes.            |                  |
| Number of data samples:                  | 166                 |                  |
| TOTAL DATA SAMPLES                       | 166                 |                  |
| Channel number [1]                       |                     |                  |
| Measurement type:                        | Temperature         |                  |
| Channel name:                            | OnBoard Temp        |                  |
| Channel number [2]                       |                     |                  |
| Measurement type:                        | Pressure/Level      |                  |
| Channel name:                            | OnBoard Pressure    |                  |
| Sensor Range:                            | 15 PSI.             |                  |
| Specific gravity:                        | 1                   |                  |
| Mode:                                    | TOC                 |                  |
| User-defined reference:                  | 6.6                 | Feet H2O         |
| Referenced on:                           | channel definition. |                  |
| Pressure head at reference:              | 11.622              | Feet H2O         |