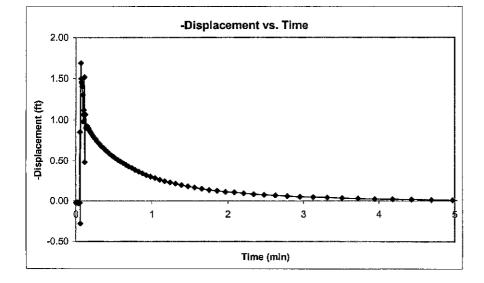

| IN_SITU INC.                             | Troll               |                  |
|------------------------------------------|---------------------|------------------|
| Report generated:                        | 3/15/2003           | 16:56:06         |
| Report from file:                        | 0/10/2000           | 10.30.00         |
| DataMgr Version                          | 2.12                |                  |
| Serial number:                           | 44000               |                  |
| Firmware Version                         | 11282               |                  |
| Unit name:                               | 6.24                |                  |
| Unit name:                               | SP4000              |                  |
| Test name:                               |                     | LL2mw261 slug in |
| Test defined on:                         | 10/2/2001           | 9:49:57          |
| Test started on:                         | 10/2/2001           | 9:54:45          |
| Test stopped on:                         | 10/2/2001           | 13:42:52         |
| Test extracted on:                       | 10/2/2001           | 13:42:59         |
| Data gathered using Logarithmic testing  |                     |                  |
| Maximum time between data points: 5.0000 | Minutes.            |                  |
| Number of data samples:                  | 166                 |                  |
| TOTAL DATA SAMPLES                       | 166                 |                  |
| Channel number [1]                       |                     |                  |
| Measurement type:                        | Temperature         |                  |
| Channel name:                            | OnBoard Temp        |                  |
| Channel number [2]                       |                     |                  |
| Measurement type:                        | Pressure/Level      |                  |
| Channel name:                            | OnBoard Pressure    |                  |
| Sensor Range:                            | 15 PSI.             |                  |
| Specific gravity:                        | 1                   |                  |
| Mode:                                    | TOC                 |                  |
| User-defined reference:                  | 6.6                 | Feet H2O         |
| Referenced on:                           | channel definition. |                  |
| Pressure head at reference:              | 11.622              | Feet H2O         |