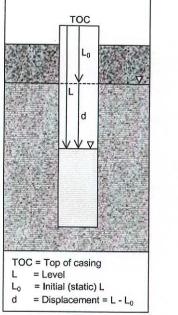

| IN_SITU INC.                             | Troll               |                  |
|------------------------------------------|---------------------|------------------|
| Report generated:                        | 3/15/2003           | 16:56:06         |
| Report from file:                        | 0/10/2000           | 10.30.00         |
| DataMgr Version                          | 2.12                |                  |
| Serial number:                           | 44000               |                  |
| Firmware Version                         | 11282               |                  |
| Unit name:                               | 6.24                |                  |
| Unit name:                               | SP4000              |                  |
| Test name:                               |                     | LL2mw261 slug in |
| Test defined on:                         | 10/2/2001           | 9:49:57          |
| Test started on:                         | 10/2/2001           | 9:54:45          |
| Test stopped on:                         | 10/2/2001           | 13:42:52         |
| Test extracted on:                       | 10/2/2001           | 13:42:59         |
| Data gathered using Logarithmic testing  |                     |                  |
| Maximum time between data points: 5.0000 | Minutes.            |                  |
| Number of data samples:                  | 166                 |                  |
| TOTAL DATA SAMPLES                       | 166                 |                  |
| Channel number [1]                       |                     |                  |
| Measurement type:                        | Temperature         |                  |
| Channel name:                            | OnBoard Temp        |                  |
| Channel number [2]                       |                     |                  |
| Measurement type:                        | Pressure/Level      |                  |
| Channel name:                            | OnBoard Pressure    |                  |
| Sensor Range:                            | 15 PSI.             |                  |
| Specific gravity:                        | 1                   |                  |
| Mode:                                    | TOC                 |                  |
| User-defined reference:                  | 6.6                 | Feet H2O         |
| Referenced on:                           | channel definition. |                  |
| Pressure head at reference:              | 11.622              | Feet H2O         |