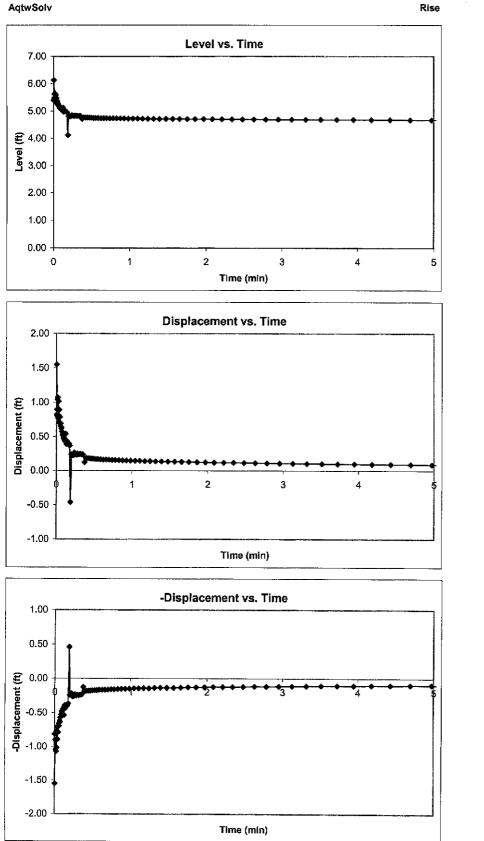

| IN_SITU INC.                             | Troll               |                  |
|------------------------------------------|---------------------|------------------|
| Report generated:                        | 3/15/2003           | 16:56:06         |
| Report from file:                        | 0/10/2000           | 10.30.00         |
| DataMgr Version                          | 2.12                |                  |
| Serial number:                           | 44000               |                  |
| Firmware Version                         | 11282               |                  |
| Unit name:                               | 6.24                |                  |
| Unit name:                               | SP4000              |                  |
| Test name:                               |                     | LL2mw261 slug in |
| Test defined on:                         | 10/2/2001           | 9:49:57          |
| Test started on:                         | 10/2/2001           | 9:54:45          |
| Test stopped on:                         | 10/2/2001           | 13:42:52         |
| Test extracted on:                       | 10/2/2001           | 13:42:59         |
| Data gathered using Logarithmic testing  |                     |                  |
| Maximum time between data points: 5.0000 | Minutes.            |                  |
| Number of data samples:                  | 166                 |                  |
| TOTAL DATA SAMPLES                       | 166                 |                  |
| Channel number [1]                       |                     |                  |
| Measurement type:                        | Temperature         |                  |
| Channel name:                            | OnBoard Temp        |                  |
| Channel number [2]                       |                     |                  |
| Measurement type:                        | Pressure/Level      |                  |
| Channel name:                            | OnBoard Pressure    |                  |
| Sensor Range:                            | 15 PSI.             |                  |
| Specific gravity:                        | 1                   |                  |
| Mode:                                    | TOC                 |                  |
| User-defined reference:                  | 6.6                 | Feet H2O         |
| Referenced on:                           | channel definition. |                  |
| Pressure head at reference:              | 11.622              | Feet H2O         |