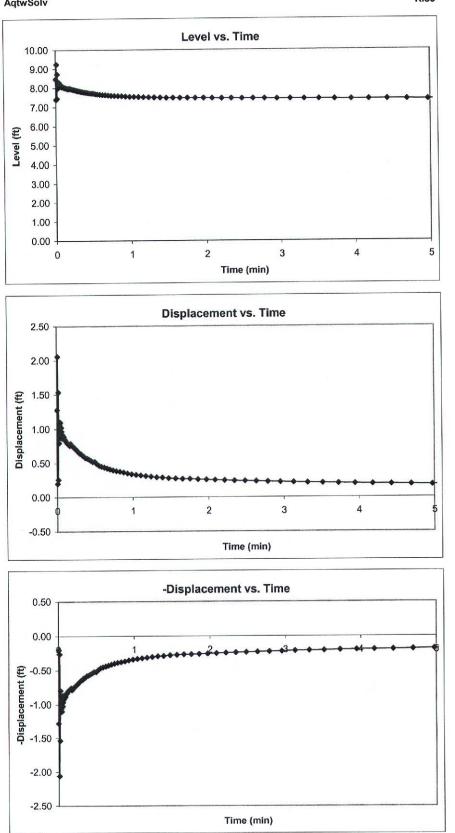

| IN_SITU INC.                             | Troll               |                  |
|------------------------------------------|---------------------|------------------|
| Report generated:                        | 3/15/2003           | 16:56:06         |
| Report from file:                        | 0/10/2000           | 10.30.00         |
| DataMgr Version                          | 2.12                |                  |
| Serial number:                           | 44000               |                  |
| Firmware Version                         | 11282               |                  |
| Unit name:                               | 6.24                |                  |
| Unit name:                               | SP4000              |                  |
| Test name:                               |                     | LL2mw261 slug in |
| Test defined on:                         | 10/2/2001           | 9:49:57          |
| Test started on:                         | 10/2/2001           | 9:54:45          |
| Test stopped on:                         | 10/2/2001           | 13:42:52         |
| Test extracted on:                       | 10/2/2001           | 13:42:59         |
| Data gathered using Logarithmic testing  |                     |                  |
| Maximum time between data points: 5.0000 | Minutes.            |                  |
| Number of data samples:                  | 166                 |                  |
| TOTAL DATA SAMPLES                       | 166                 |                  |
| Channel number [1]                       |                     |                  |
| Measurement type:                        | Temperature         |                  |
| Channel name:                            | OnBoard Temp        |                  |
| Channel number [2]                       |                     |                  |
| Measurement type:                        | Pressure/Level      |                  |
| Channel name:                            | OnBoard Pressure    |                  |
| Sensor Range:                            | 15 PSI.             |                  |
| Specific gravity:                        | 1                   |                  |
| Mode:                                    | TOC                 |                  |
| User-defined reference:                  | 6.6                 | Feet H2O         |
| Referenced on:                           | channel definition. |                  |
| Pressure head at reference:              | 11.622              | Feet H2O         |