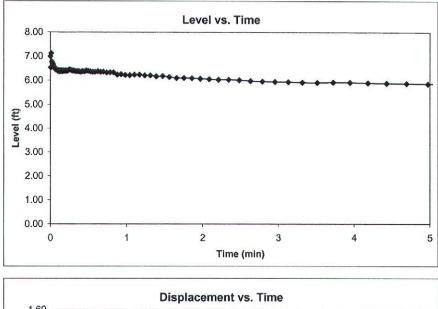

| IN_SITU INC.                             | Troll               |                  |
|------------------------------------------|---------------------|------------------|
| Report generated:                        | 3/15/2003           | 16:56:06         |
| Report from file:                        | 0/10/2000           | 10.30.00         |
| DataMgr Version                          | 2.12                |                  |
| Serial number:                           | 44000               |                  |
| Firmware Version                         | 11282               |                  |
| Unit name:                               | 6.24                |                  |
| Unit name:                               | SP4000              |                  |
| Test name:                               |                     | LL2mw261 slug in |
| Test defined on:                         | 10/2/2001           | 9:49:57          |
| Test started on:                         | 10/2/2001           | 9:54:45          |
| Test stopped on:                         | 10/2/2001           | 13:42:52         |
| Test extracted on:                       | 10/2/2001           | 13:42:59         |
| Data gathered using Logarithmic testing  |                     |                  |
| Maximum time between data points: 5.0000 | Minutes.            |                  |
| Number of data samples:                  | 166                 |                  |
| TOTAL DATA SAMPLES                       | 166                 |                  |
| Channel number [1]                       |                     |                  |
| Measurement type:                        | Temperature         |                  |
| Channel name:                            | OnBoard Temp        |                  |
| Channel number [2]                       |                     |                  |
| Measurement type:                        | Pressure/Level      |                  |
| Channel name:                            | OnBoard Pressure    |                  |
| Sensor Range:                            | 15 PSI.             |                  |
| Specific gravity:                        | 1                   |                  |
| Mode:                                    | TOC                 |                  |
| User-defined reference:                  | 6.6                 | Feet H2O         |
| Referenced on:                           | channel definition. |                  |
| Pressure head at reference:              | 11.622              | Feet H2O         |