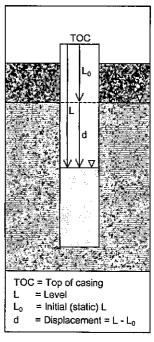

|
| Channel number [2]                       |                     |                  |
| Measurement type:                        | Pressure/Level      |                  |
| Channel name:                            | OnBoard Pressure    |                  |
| Sensor Range:                            | 15 PSI.             |                  |
| Specific gravity:                        | 1                   |                  |
| Mode:                                    | TOC                 |                  |
| User-defined reference:                  | 12.78               | Feet H2O         |
| Referenced on:                           | channel definition. |                  |
| Pressure head at reference:              | 0                   | Feet H2O         |

------









| LL2MO269  |         |          |            |          | AqtwSolv |          |          |             |              |
|-----------|---------|----------|------------|----------|----------|----------|----------|-------------|--------------|
|           |         |          |            |          | Max      | Final    | Point    | Point       | Chec         |
|           |         |          |            |          | ET       | Chan[2]  | ET       | Chan[2]     |              |
|           |         |          |            |          | (min)    | Feet H2O | (min)    |             |              |
|           |         |          |            |          | 185.7230 | 4.5820   | 5.0000   | 4.6740      | Rise         |
|           |         |          |            |          |          |