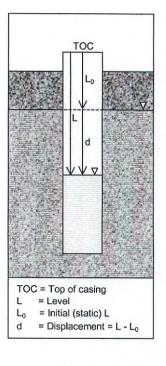

| IN_SITU INC.                             | Troll               |                  |
|------------------------------------------|---------------------|------------------|
| Report generated:                        | 3/15/2003           | 16:56:06         |
| Report from file:                        | 0/10/2000           | 10.30.00         |
| DataMgr Version                          | 2.12                |                  |
| Serial number:                           | 44000               |                  |
| Firmware Version                         | 11282               |                  |
| Unit name:                               | 6.24                |                  |
| Unit name:                               | SP4000              |                  |
| Test name:                               |                     | LL2mw261 slug in |
| Test defined on:                         | 10/2/2001           | 9:49:57          |
| Test started on:                         | 10/2/2001           | 9:54:45          |
| Test stopped on:                         | 10/2/2001           | 13:42:52         |
| Test extracted on:                       | 10/2/2001           | 13:42:59         |
| Data gathered using Logarithmic testing  |                     |                  |
| Maximum time between data points: 5.0000 | Minutes.            |                  |
| Number of data samples:                  | 166                 |                  |
| TOTAL DATA SAMPLES                       | 166                 |                  |
| Channel number [1]                       |                     |                  |
| Measurement type:                        | Temperature         |                  |
| Channel name:                            | OnBoard Temp        |                  |
| Channel number [2]                       |                     |                  |
| Measurement type:                        | Pressure/Level      |                  |
| Channel name:                            | OnBoard Pressure    |                  |
| Sensor Range:                            | 15 PSI.             |                  |
| Specific gravity:                        | 1                   |                  |
| Mode:                                    | TOC                 |                  |
| User-defined reference:                  | 6.6                 | Feet H2O         |
| Referenced on:                           | channel definition. |                  |
| Pressure head at reference:              | 11.622              | Feet H2O         |