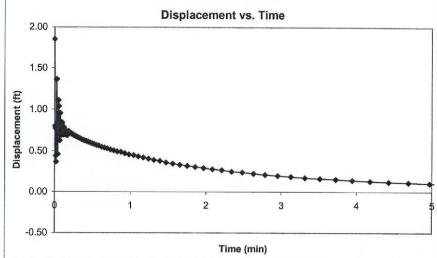

| IN_SITU INC.                             | Troll               |                  |
|------------------------------------------|---------------------|------------------|
| Report generated:                        | 3/15/2003           | 16:56:06         |
| Report from file:                        | 0/10/2000           | 10.30.00         |
| DataMgr Version                          | 2.12                |                  |
| Serial number:                           | 44000               |                  |
| Firmware Version                         | 11282               |                  |
| Unit name:                               | 6.24                |                  |
| Unit name:                               | SP4000              |                  |
| Test name:                               |                     | LL2mw261 slug in |
| Test defined on:                         | 10/2/2001           | 9:49:57          |
| Test started on:                         | 10/2/2001           | 9:54:45          |
| Test stopped on:                         | 10/2/2001           | 13:42:52         |
| Test extracted on:                       | 10/2/2001           | 13:42:59         |
| Data gathered using Logarithmic testing  |                     |                  |
| Maximum time between data points: 5.0000 | Minutes.            |                  |
| Number of data samples:                  | 166                 |                  |
| TOTAL DATA SAMPLES                       | 166                 |                  |
| Channel number [1]                       |                     |                  |
| Measurement type:                        | Temperature         |                  |
| Channel name:                            | OnBoard Temp        |                  |
| Channel number [2]                       |                     |                  |
| Measurement type:                        | Pressure/Level      |                  |
| Channel name:                            | OnBoard Pressure    |                  |
| Sensor Range:                            | 15 PSI.             |                  |
| Specific gravity:                        | 1                   |                  |
| Mode:                                    | TOC                 |                  |
| User-defined reference:                  | 6.6                 | Feet H2O         |
| Referenced on:                           | channel definition. |                  |
| Pressure head at reference:              | 11.622              | Feet H2O         |