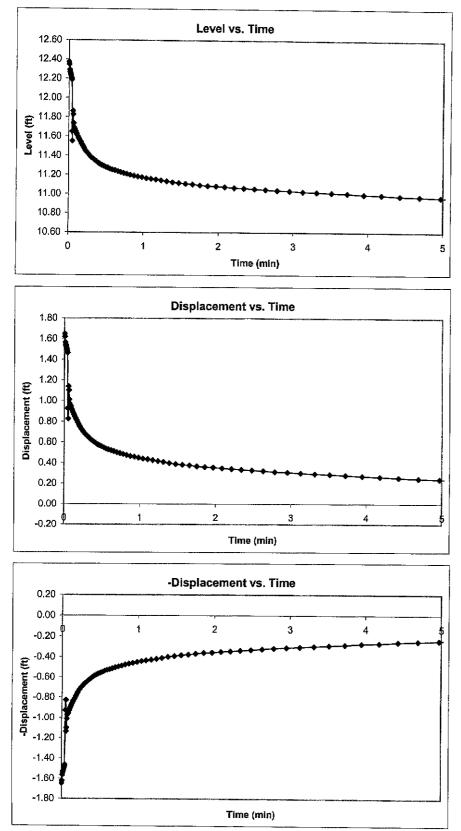

| IN_SITU INC.                             | Troll               |                  |
|------------------------------------------|---------------------|------------------|
| Report generated:                        | 3/15/2003           | 16:56:06         |
| Report from file:                        | 0/10/2000           | 10.30.00         |
| DataMgr Version                          | 2.12                |                  |
| Serial number:                           | 44000               |                  |
| Firmware Version                         | 11282               |                  |
| Unit name:                               | 6.24                |                  |
| Unit name:                               | SP4000              |                  |
| Test name:                               |                     | LL2mw261 slug in |
| Test defined on:                         | 10/2/2001           | 9:49:57          |
| Test started on:                         | 10/2/2001           | 9:54:45          |
| Test stopped on:                         | 10/2/2001           | 13:42:52         |
| Test extracted on:                       | 10/2/2001           | 13:42:59         |
| Data gathered using Logarithmic testing  |                     |                  |
| Maximum time between data points: 5.0000 | Minutes.            |                  |
| Number of data samples:                  | 166                 |                  |
| TOTAL DATA SAMPLES                       | 166                 |                  |
| Channel number [1]                       |                     |                  |
| Measurement type:                        | Temperature         |                  |
| Channel name:                            | OnBoard Temp        |                  |
| Channel number [2]                       |                     |                  |
| Measurement type:                        | Pressure/Level      |                  |
| Channel name:                            | OnBoard Pressure    |                  |
| Sensor Range:                            | 15 PSI.             |                  |
| Specific gravity:                        | 1                   |                  |
| Mode:                                    | TOC                 |                  |
| User-defined reference:                  | 6.6                 | Feet H2O         |
| Referenced on:                           | channel definition. |                  |
| Pressure head at reference:              | 11.622              | Feet H2O         |