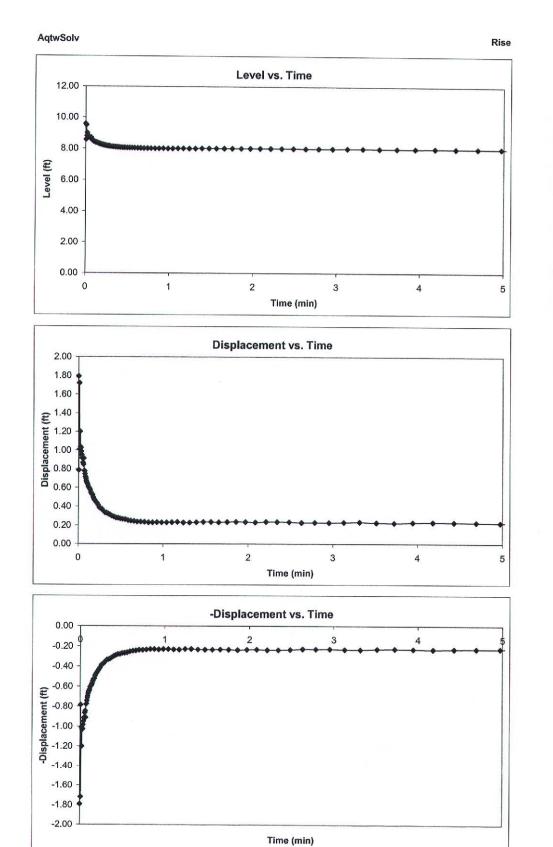

| IN_SITU INC.                             | Troll               |                  |
|------------------------------------------|---------------------|------------------|
| Report generated:                        | 3/15/2003           | 16:56:06         |
| Report from file:                        | 0/10/2000           | 10.30.00         |
| DataMgr Version                          | 2.12                |                  |
| Serial number:                           | 44000               |                  |
| Firmware Version                         | 11282               |                  |
| Unit name:                               | 6.24                |                  |
| Unit name:                               | SP4000              |                  |
| Test name:                               |                     | LL2mw261 slug in |
| Test defined on:                         | 10/2/2001           | 9:49:57          |
| Test started on:                         | 10/2/2001           | 9:54:45          |
| Test stopped on:                         | 10/2/2001           | 13:42:52         |
| Test extracted on:                       | 10/2/2001           | 13:42:59         |
| Data gathered using Logarithmic testing  |                     |                  |
| Maximum time between data points: 5.0000 | Minutes.            |                  |
| Number of data samples:                  | 166                 |                  |
| TOTAL DATA SAMPLES                       | 166                 |                  |
| Channel number [1]                       |                     |                  |
| Measurement type:                        | Temperature         |                  |
| Channel name:                            | OnBoard Temp        |                  |
| Channel number [2]                       |                     |                  |
| Measurement type:                        | Pressure/Level      |                  |
| Channel name:                            | OnBoard Pressure    |                  |
| Sensor Range:                            | 15 PSI.             |                  |
| Specific gravity:                        | 1                   |                  |
| Mode:                                    | TOC                 |                  |
| User-defined reference:                  | 6.6                 | Feet H2O         |
| Referenced on:                           | channel definition. |                  |
| Pressure head at reference:              | 11.622              | Feet H2O         |