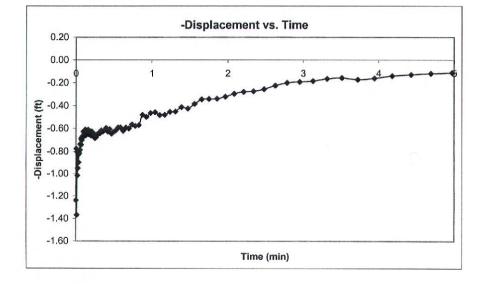

|
| Channel number [2]                       |                     |                  |
| Measurement type:                        | Pressure/Level      |                  |
| Channel name:                            | OnBoard Pressure    |                  |
| Sensor Range:                            | 15 PSI.             |                  |
| Specific gravity:                        | 1                   |                  |
| Mode:                                    | TOC                 |                  |
| User-defined reference:                  | 12.78               | Feet H2O         |
| Referenced on:                           | channel definition. |                  |
| Pressure head at reference:              | 0                   | Feet H2O         |

AqtwSolv

Rise









LI DUODED VIA

| LL2MO263  |         |          |            |