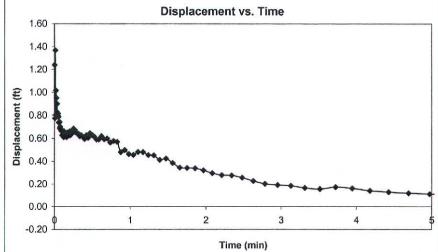

|
| Channel number [2]                       |                     |                  |
| Measurement type:                        | Pressure/Level      |                  |
| Channel name:                            | OnBoard Pressure    |                  |
| Sensor Range:                            | 15 PSI.             |                  |
| Specific gravity:                        | 1                   |                  |
| Mode:                                    | TOC                 |                  |
| User-defined reference:                  | 12.78               | Feet H2O         |
| Referenced on:                           | channel definition. |                  |
| Pressure head at reference:              | 0                   | Feet H2O         |

AqtwSolv

Rise









LI DUODED VIA

| LL2MO263  |         |          |            |