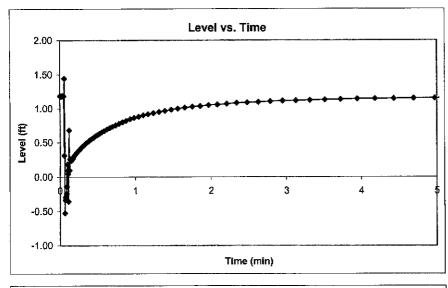

| IN_SITU INC.                             | Troll               |                  |
|------------------------------------------|---------------------|------------------|
| Report generated:                        | 3/15/2003           | 16:56:06         |
| Report from file:                        | 0/10/2000           | 10.30.00         |
| DataMgr Version                          | 2.12                |                  |
| Serial number:                           | 44000               |                  |
| Firmware Version                         | 11282               |                  |
| Unit name:                               | 6.24                |                  |
| Unit name:                               | SP4000              |                  |
| Test name:                               |                     | LL2mw261 slug in |
| Test defined on:                         | 10/2/2001           | 9:49:57          |
| Test started on:                         | 10/2/2001           | 9:54:45          |
| Test stopped on:                         | 10/2/2001           | 13:42:52         |
| Test extracted on:                       | 10/2/2001           | 13:42:59         |
| Data gathered using Logarithmic testing  |                     |                  |
| Maximum time between data points: 5.0000 | Minutes.            |                  |
| Number of data samples:                  | 166                 |                  |
| TOTAL DATA SAMPLES                       | 166                 |                  |
| Channel number [1]                       |                     |                  |
| Measurement type:                        | Temperature         |                  |
| Channel name:                            | OnBoard Temp        |                  |
| Channel number [2]                       |                     |                  |
| Measurement type:                        | Pressure/Level      |                  |
| Channel name:                            | OnBoard Pressure    |                  |
| Sensor Range:                            | 15 PSI.             |                  |
| Specific gravity:                        | 1                   |                  |
| Mode:                                    | TOC                 |                  |
| User-defined reference:                  | 6.6                 | Feet H2O         |
| Referenced on:                           | channel definition. |                  |
| Pressure head at reference:              | 11.622              | Feet H2O         |