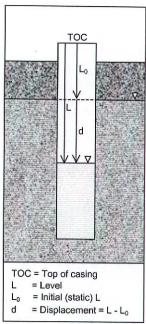

| IN_SITU INC.                             | Troll               |                  |
|------------------------------------------|---------------------|------------------|
| Report generated:                        | 3/15/2003           | 16:56:06         |
| Report from file:                        | 0/10/2000           | 10.30.00         |
| DataMgr Version                          | 2.12                |                  |
| Serial number:                           | 44000               |                  |
| Firmware Version                         | 11282               |                  |
| Unit name:                               | 6.24                |                  |
| Unit name:                               | SP4000              |                  |
| Test name:                               |                     | LL2mw261 slug in |
| Test defined on:                         | 10/2/2001           | 9:49:57          |
| Test started on:                         | 10/2/2001           | 9:54:45          |
| Test stopped on:                         | 10/2/2001           | 13:42:52         |
| Test extracted on:                       | 10/2/2001           | 13:42:59         |
| Data gathered using Logarithmic testing  |                     |                  |
| Maximum time between data points: 5.0000 | Minutes.            |                  |
| Number of data samples:                  | 166                 |                  |
| TOTAL DATA SAMPLES                       | 166                 |                  |
| Channel number [1]                       |                     |                  |
| Measurement type:                        | Temperature         |                  |
| Channel name:                            | OnBoard Temp        |                  |
| Channel number [2]                       |                     |                  |
| Measurement type:                        | Pressure/Level      |                  |
| Channel name:                            | OnBoard Pressure    |                  |
| Sensor Range:                            | 15 PSI.             |                  |
| Specific gravity:                        | 1                   |                  |
| Mode:                                    | TOC                 |                  |
| User-defined reference:                  | 6.6                 | Feet H2O         |
| Referenced on:                           | channel definition. |                  |
| Pressure head at reference:              | 11.622              | Feet H2O         |