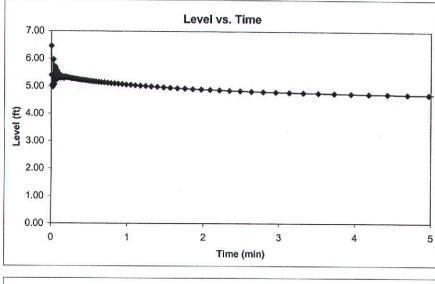

| IN_SITU INC.                             | Troll               |                  |
|------------------------------------------|---------------------|------------------|
| Report generated:                        | 3/15/2003           | 16:56:06         |
| Report from file:                        | 0/10/2000           | 10.30.00         |
| DataMgr Version                          | 2.12                |                  |
| Serial number:                           | 44000               |                  |
| Firmware Version                         | 11282               |                  |
| Unit name:                               | 6.24                |                  |
| Unit name:                               | SP4000              |                  |
| Test name:                               |                     | LL2mw261 slug in |
| Test defined on:                         | 10/2/2001           | 9:49:57          |
| Test started on:                         | 10/2/2001           | 9:54:45          |
| Test stopped on:                         | 10/2/2001           | 13:42:52         |
| Test extracted on:                       | 10/2/2001           | 13:42:59         |
| Data gathered using Logarithmic testing  |                     |                  |
| Maximum time between data points: 5.0000 | Minutes.            |                  |
| Number of data samples:                  | 166                 |                  |
| TOTAL DATA SAMPLES                       | 166                 |                  |
| Channel number [1]                       |                     |                  |
| Measurement type:                        | Temperature         |                  |
| Channel name:                            | OnBoard Temp        |                  |
| Channel number [2]                       |                     |                  |
| Measurement type:                        | Pressure/Level      |                  |
| Channel name:                            | OnBoard Pressure    |                  |
| Sensor Range:                            | 15 PSI.             |                  |
| Specific gravity:                        | 1                   |                  |
| Mode:                                    | TOC                 |                  |
| User-defined reference:                  | 6.6                 | Feet H2O         |
| Referenced on:                           | channel definition. |                  |
| Pressure head at reference:              | 11.622              | Feet H2O         |