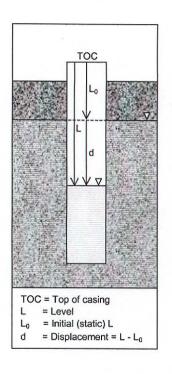

| IN_SITU INC.                             | Troll               |                  |
|------------------------------------------|---------------------|------------------|
| Report generated:                        | 3/15/2003           | 16:56:06         |
| Report from file:                        | 0/10/2000           | 10.30.00         |
| DataMgr Version                          | 2.12                |                  |
| Serial number:                           | 44000               |                  |
| Firmware Version                         | 11282               |                  |
| Unit name:                               | 6.24                |                  |
| Unit name:                               | SP4000              |                  |
| Test name:                               |                     | LL2mw261 slug in |
| Test defined on:                         | 10/2/2001           | 9:49:57          |
| Test started on:                         | 10/2/2001           | 9:54:45          |
| Test stopped on:                         | 10/2/2001           | 13:42:52         |
| Test extracted on:                       | 10/2/2001           | 13:42:59         |
| Data gathered using Logarithmic testing  |                     |                  |
| Maximum time between data points: 5.0000 | Minutes.            |                  |
| Number of data samples:                  | 166                 |                  |
| TOTAL DATA SAMPLES                       | 166                 |                  |
| Channel number [1]                       |                     |                  |
| Measurement type:                        | Temperature         |                  |
| Channel name:                            | OnBoard Temp        |                  |
| Channel number [2]                       |                     |                  |
| Measurement type:                        | Pressure/Level      |                  |
| Channel name:                            | OnBoard Pressure    |                  |
| Sensor Range:                            | 15 PSI.             |                  |
| Specific gravity:                        | 1                   |                  |
| Mode:                                    | TOC                 |                  |
| User-defined reference:                  | 6.6                 | Feet H2O         |
| Referenced on:                           | channel definition. |                  |
| Pressure head at reference:              | 11.622              | Feet H2O         |