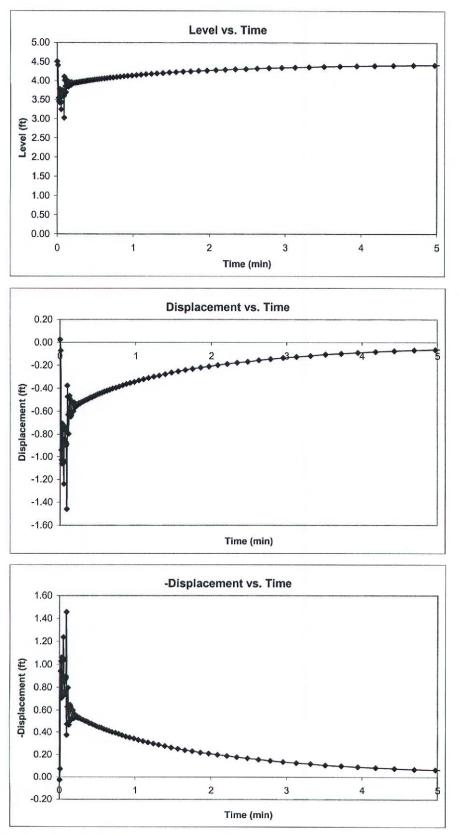

| IN_SITU INC.                             | Troll               |                  |
|------------------------------------------|---------------------|------------------|
| Report generated:                        | 3/15/2003           | 16:56:06         |
| Report from file:                        | 0/10/2000           | 10.30.00         |
| DataMgr Version                          | 2.12                |                  |
| Serial number:                           | 44000               |                  |
| Firmware Version                         | 11282               |                  |
| Unit name:                               | 6.24                |                  |
| Unit name:                               | SP4000              |                  |
| Test name:                               |                     | LL2mw261 slug in |
| Test defined on:                         | 10/2/2001           | 9:49:57          |
| Test started on:                         | 10/2/2001           | 9:54:45          |
| Test stopped on:                         | 10/2/2001           | 13:42:52         |
| Test extracted on:                       | 10/2/2001           | 13:42:59         |
| Data gathered using Logarithmic testing  |                     |                  |
| Maximum time between data points: 5.0000 | Minutes.            |                  |
| Number of data samples:                  | 166                 |                  |
| TOTAL DATA SAMPLES                       | 166                 |                  |
| Channel number [1]                       |                     |                  |
| Measurement type:                        | Temperature         |                  |
| Channel name:                            | OnBoard Temp        |                  |
| Channel number [2]                       |                     |                  |
| Measurement type:                        | Pressure/Level      |                  |
| Channel name:                            | OnBoard Pressure    |                  |
| Sensor Range:                            | 15 PSI.             |                  |
| Specific gravity:                        | 1                   |                  |
| Mode:                                    | TOC                 |                  |
| User-defined reference:                  | 6.6                 | Feet H2O         |
| Referenced on:                           | channel definition. |                  |
| Pressure head at reference:              | 11.622              | Feet H2O         |