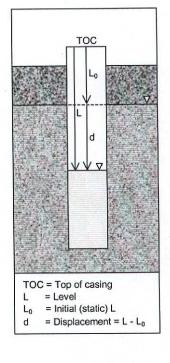

|                     |                  |
| Channel number [2]                            | Pressure/Level      |                  |
| Measurement type:                             | OnBoard Pressure    |                  |
| Channel name:                                 | 15 PSI.             | li               |
| Sensor Range:                                 | 10 - 51.            |                  |
| Specific gravity:                             | тос                 |                  |
| Mode:                                         | 6.6                 | Feet H2O         |
| User-defined reference:                       | channel definition. | 1001120          |
| Referenced on:<br>Pressure head at reference: | 11.622              | Feet H2O         |



Rise





| LL2MO26   | <b>C</b> |          | ·          |          | AqtwSolv |         |                     | ·                         |            |
|-----------|----------|----------|------------|----------|----------|---------|---------------------|---------------------------|------------|
|           |          |          |            |          | Max      | Final   | Point               | Point                     | Checl      |
|           |          |          |            |          | ET       |         | ET                  | Chan[2]                   | Cnec       |
|           |          |          |            |          | (min)    |         | (min)               |                           |            |
|           |          |          |            |          | 313.7230 |