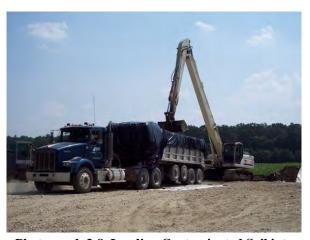

# LIST OF PHOTOGRAPHS

| Photograph 3-1. Installation of Equipment Staging Area                        | 3-3  |
|-------------------------------------------------------------------------------|------|
| Photograph 3-2. Portable Water Storage Tank                                   | 3-3  |
| Photograph 3-3. Initial Excavation at Northeast Corner of Quarry Bottom       | 3-5  |
| Photograph 3-4. Loading Off-Road Haul Truck                                   | 3-5  |
| Photograph 3-5. Encountered Construction Debris                               | 3-5  |
| Photograph 3-6. Soil Containing Construction Debris                           | 3-5  |
| Photograph 3-7. Decontamination Unit                                          | 3-8  |
| Photograph 3-8. Loading Contaminated Soil into On-Road Haul Truck             | 3-8  |
| Photograph 3-9. Soil Sampling After Excavation of Removal Area Containing ACM | 3-9  |
| Photograph 3-10. Inspection of Removal Area During Excavation Activities      | 3-9  |
| Photograph 3-11. Grading Topsoil During Site Restoration Activities           | 3-10 |
| Photograph 3-12. Established Seed in Removal Area                             | 3-10 |
| Photograph 5-1. Brush Clearing                                                | 5-3  |
| Photograph 5-2. Augering Post Holes                                           | 5-3  |
| Photograph 5-3. Posts Installed for Chain Link Fence                          | 5-3  |
| Photograph 5-4. Installed Chain Link Fence                                    | 5-3  |
| Photograph 5-5. Terminal Posts in High Tensile Wire Fence                     | 5-4  |
| Photograph 5-6. Completed High Tensile Wire Fence                             | 5-4  |
| Photograph 5-7. Signs Installed Per OAC 3745-20-07(B)(1)(b)                   | 5-5  |
| Photograph 5-8. Tubular Post Anchors                                          | 5-5  |
| Photograph 5-9. Investigation and Cleanup of Surficial ACM                    | 5-6  |
| Photograph 5-10. Containerization of an Estimated 200 lbs of ACM              | 5-6  |