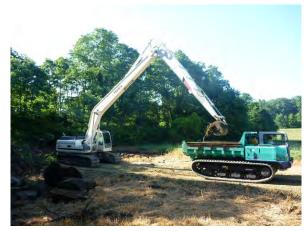

# LIST OF PHOTOGRAPHS

| Photograph 3-1. Installation of Equipment Staging Area                        | 3-3  |
|-------------------------------------------------------------------------------|------|
| Photograph 3-2. Portable Water Storage Tank                                   | 3-3  |
| Photograph 3-3. Initial Excavation at Northeast Corner of Quarry Bottom       | 3-5  |
| Photograph 3-4. Loading Off-Road Haul Truck                                   | 3-5  |
| Photograph 3-5. Encountered Construction Debris                               | 3-5  |
| Photograph 3-6. Soil Containing Construction Debris                           | 3-5  |
| Photograph 3-7. Decontamination Unit                                          | 3-8  |
| Photograph 3-8. Loading Contaminated Soil into On-Road Haul Truck             | 3-8  |
| Photograph 3-9. Soil Sampling After Excavation of Removal Area Containing ACM | 3-9  |
| Photograph 3-10. Inspection of Removal Area During Excavation Activities      | 3-9  |
| Photograph 3-11. Grading Topsoil During Site Restoration Activities           | 3-10 |
| Photograph 3-12. Established Seed in Removal Area                             | 3-10 |
| Photograph 5-1. Brush Clearing                                                | 5-3  |
| Photograph 5-2. Augering Post Holes                                           | 5-3  |
| Photograph 5-3. Posts Installed for Chain Link Fence                          | 5-3  |
| Photograph 5-4. Installed Chain Link Fence                                    | 5-3  |
| Photograph 5-5. Terminal Posts in High Tensile Wire Fence                     | 5-4  |
| Photograph 5-6. Completed High Tensile Wire Fence                             | 5-4  |
| Photograph 5-7. Signs Installed Per OAC 3745-20-07(B)(1)(b)                   | 5-5  |
| Photograph 5-8. Tubular Post Anchors                                          | 5-5  |
| Photograph 5-9. Investigation and Cleanup of Surficial ACM                    | 5-6  |
| Photograph 5-10. Containerization of an Estimated 200 lbs of ACM              | 5-6  |