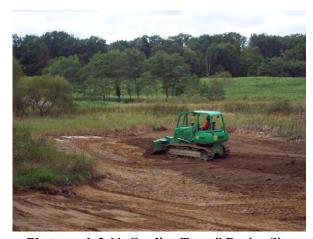

# LIST OF PHOTOGRAPHS

| Photograph 3-1. Installation of Equipment Staging Area                        | 3-3  |
|-------------------------------------------------------------------------------|------|
| Photograph 3-2. Portable Water Storage Tank                                   | 3-3  |
| Photograph 3-3. Initial Excavation at Northeast Corner of Quarry Bottom       | 3-5  |
| Photograph 3-4. Loading Off-Road Haul Truck                                   | 3-5  |
| Photograph 3-5. Encountered Construction Debris                               | 3-5  |
| Photograph 3-6. Soil Containing Construction Debris                           | 3-5  |
| Photograph 3-7. Decontamination Unit                                          | 3-8  |
| Photograph 3-8. Loading Contaminated Soil into On-Road Haul Truck             | 3-8  |
| Photograph 3-9. Soil Sampling After Excavation of Removal Area Containing ACM | 3-9  |
| Photograph 3-10. Inspection of Removal Area During Excavation Activities      | 3-9  |
| Photograph 3-11. Grading Topsoil During Site Restoration Activities           | 3-10 |
| Photograph 3-12. Established Seed in Removal Area                             | 3-10 |
| Photograph 5-1. Brush Clearing                                                | 5-3  |
| Photograph 5-2. Augering Post Holes                                           | 5-3  |
| Photograph 5-3. Posts Installed for Chain Link Fence                          | 5-3  |
| Photograph 5-4. Installed Chain Link Fence                                    | 5-3  |
| Photograph 5-5. Terminal Posts in High Tensile Wire Fence                     | 5-4  |
| Photograph 5-6. Completed High Tensile Wire Fence                             | 5-4  |
| Photograph 5-7. Signs Installed Per OAC 3745-20-07(B)(1)(b)                   | 5-5  |
| Photograph 5-8. Tubular Post Anchors                                          | 5-5  |
| Photograph 5-9. Investigation and Cleanup of Surficial ACM                    | 5-6  |
| Photograph 5-10. Containerization of an Estimated 200 lbs of ACM              | 5-6  |