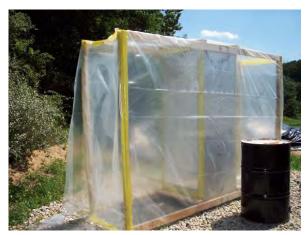

# LIST OF PHOTOGRAPHS

| Photograph 3-1. Installation of Equipment Staging Area                        | 3-3  |
|-------------------------------------------------------------------------------|------|
| Photograph 3-2. Portable Water Storage Tank                                   | 3-3  |
| Photograph 3-3. Initial Excavation at Northeast Corner of Quarry Bottom       | 3-5  |
| Photograph 3-4. Loading Off-Road Haul Truck                                   | 3-5  |
| Photograph 3-5. Encountered Construction Debris                               | 3-5  |
| Photograph 3-6. Soil Containing Construction Debris                           | 3-5  |
| Photograph 3-7. Decontamination Unit                                          | 3-8  |
| Photograph 3-8. Loading Contaminated Soil into On-Road Haul Truck             | 3-8  |
| Photograph 3-9. Soil Sampling After Excavation of Removal Area Containing ACM | 3-9  |
| Photograph 3-10. Inspection of Removal Area During Excavation Activities      | 3-9  |
| Photograph 3-11. Grading Topsoil During Site Restoration Activities           | 3-10 |
| Photograph 3-12. Established Seed in Removal Area                             | 3-10 |
| Photograph 5-1. Brush Clearing                                                | 5-3  |
| Photograph 5-2. Augering Post Holes                                           | 5-3  |
| Photograph 5-3. Posts Installed for Chain Link Fence                          | 5-3  |
| Photograph 5-4. Installed Chain Link Fence                                    | 5-3  |
| Photograph 5-5. Terminal Posts in High Tensile Wire Fence                     | 5-4  |
| Photograph 5-6. Completed High Tensile Wire Fence                             | 5-4  |
| Photograph 5-7. Signs Installed Per OAC 3745-20-07(B)(1)(b)                   | 5-5  |
| Photograph 5-8. Tubular Post Anchors                                          | 5-5  |
| Photograph 5-9. Investigation and Cleanup of Surficial ACM                    | 5-6  |
| Photograph 5-10. Containerization of an Estimated 200 lbs of ACM              | 5-6  |