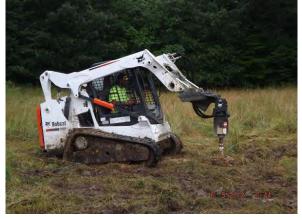

# LIST OF PHOTOGRAPHS

| Photograph 3-1. Installation of Equipment Staging Area                        | 3-3  |
|-------------------------------------------------------------------------------|------|
| Photograph 3-2. Portable Water Storage Tank                                   | 3-3  |
| Photograph 3-3. Initial Excavation at Northeast Corner of Quarry Bottom       | 3-5  |
| Photograph 3-4. Loading Off-Road Haul Truck                                   | 3-5  |
| Photograph 3-5. Encountered Construction Debris                               | 3-5  |
| Photograph 3-6. Soil Containing Construction Debris                           | 3-5  |
| Photograph 3-7. Decontamination Unit                                          | 3-8  |
| Photograph 3-8. Loading Contaminated Soil into On-Road Haul Truck             | 3-8  |
| Photograph 3-9. Soil Sampling After Excavation of Removal Area Containing ACM | 3-9  |
| Photograph 3-10. Inspection of Removal Area During Excavation Activities      | 3-9  |
| Photograph 3-11. Grading Topsoil During Site Restoration Activities           | 3-10 |
| Photograph 3-12. Established Seed in Removal Area                             | 3-10 |
| Photograph 5-1. Brush Clearing                                                | 5-3  |
| Photograph 5-2. Augering Post Holes                                           | 5-3  |
| Photograph 5-3. Posts Installed for Chain Link Fence                          | 5-3  |
| Photograph 5-4. Installed Chain Link Fence                                    | 5-3  |
| Photograph 5-5. Terminal Posts in High Tensile Wire Fence                     | 5-4  |
| Photograph 5-6. Completed High Tensile Wire Fence                             | 5-4  |
| Photograph 5-7. Signs Installed Per OAC 3745-20-07(B)(1)(b)                   | 5-5  |
| Photograph 5-8. Tubular Post Anchors                                          | 5-5  |
| Photograph 5-9. Investigation and Cleanup of Surficial ACM                    | 5-6  |
| Photograph 5-10. Containerization of an Estimated 200 lbs of ACM              | 5-6  |