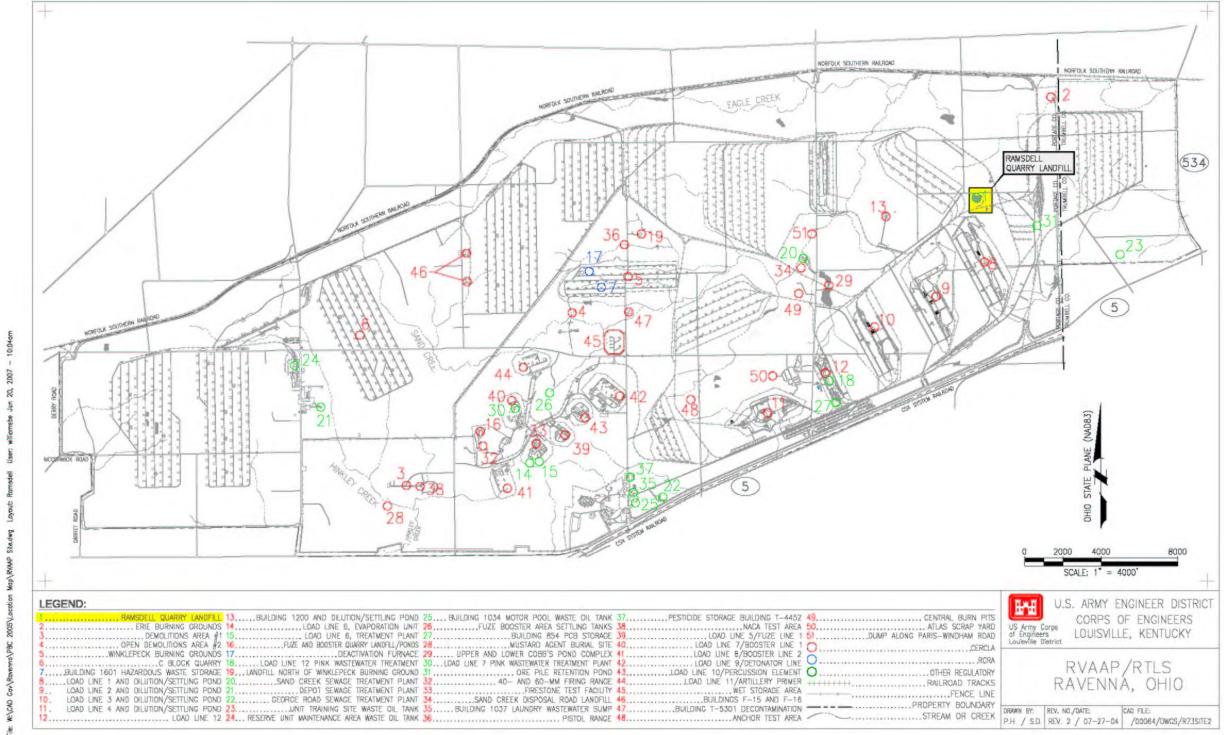

#### 2.2.1 Site Description

RQL encompasses approximately 14 acres in the northeastern portion of Camp Ravenna. RQL includes old-field communities with patches of forests and grasslands. The land surface in a large portion of the AOC slopes into a former quarry, which occupies most of the AOC. The quarry bottom is about 40 ft below the surrounding area. Much of the original soil at RQL was removed during the former quarry operations conducted at the site.

#### 2.2.2 Site History

RQL was initially a stone quarry that operated until 1941. During operations, the quarry was excavated 30 to 40 ft below existing grade. The excavated sandstone and quartzite pebble conglomerate was used for road and construction ballast. From 1946 to the 1950s, the bottom of the quarry was used to burn waste explosives from Load Line 1. Approximately 18,000 500 lb (225-kg) incendiary or napalm bombs were reported to have been burned, and liquid residues from annealing operations were disposed in the quarry.

Between 1941 and 1989, the western and southern sections of the abandoned quarry were used for landfill operations. No information is available regarding landfill disposal activities from 1941 to 1976, and no information is available on other activities at the quarry from the 1950s to 1976. Only non-hazardous solid waste was deposited in RQL from 1976 until it was closed in 1989. In 1978, a portion of the abandoned quarry was permitted as a sanitary landfill by the state of Ohio. The sanitary landfill was closed in 1990 under state of Ohio solid waste regulations. A clay cap was placed on the former permitted landfill area covering approximately four acres of the AOC. As required by Ohio EPA Solid Waste Regulations, the landfill is currently undergoing 30-year post closure maintenance until the year 2020.

#### 2.3 ANTICIPATED FUTURE LAND USE

Camp Ravenna will be used for military training. Due to residual contamination and asbestos at RQL, the future use at the AOC will be Restricted Access.

Figure 2-1. General Location and Orientation of Camp Ravenna