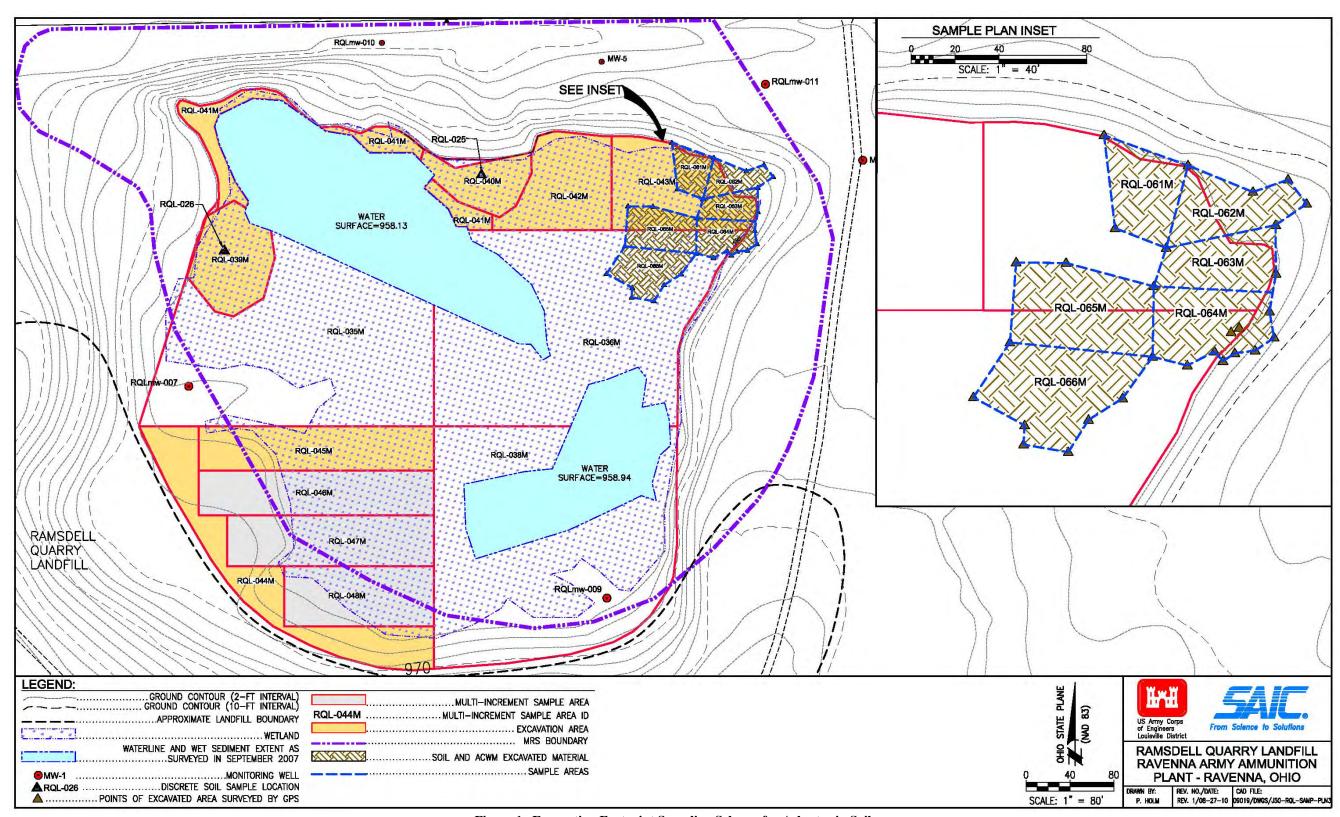

#### 3.0 2010 SOIL REMOVAL ACTIVITIES

The Feasibility Study for Ramsdell Quarry (RVAAP-01) (USACE 2006) [herein referred to as the RQL Feasibility Study (FS)] identified benz(a)anthracene, benzo(a)pyrene, benzo(b)fluoranthene, dibenz(a,h)anthracene, and indeno(1,2,3-cd)pyrene as soil chemicals of concern (COCs) in the human health risk assessment (HHRA). This HHRA estimated that the risks associated with dermal exposure to soil and dry sediment in some areas of the quarry bottom by a Security Guard/Maintenance Worker visiting the site exceeded the Ohio EPA risk range and risk-based cleanup goals (CUGs). The FS evaluated remedial alternatives to address COCs exceeding CUGs and recommended soil excavation, off-site disposal, and LUCs to mitigate risks. In March 2009, the Army published the Original ROD documenting the selection of Alternative 3: Excavation and Off-site Disposal (Security Guard/Maintenance Worker Land Use) to remediate soil and dry sediment at the AOC. In June 2010, the Original RD was issued, presenting the plan and specifications for implementing Alternative 3. This section describes the activities conducted in accordance with the Original RD.