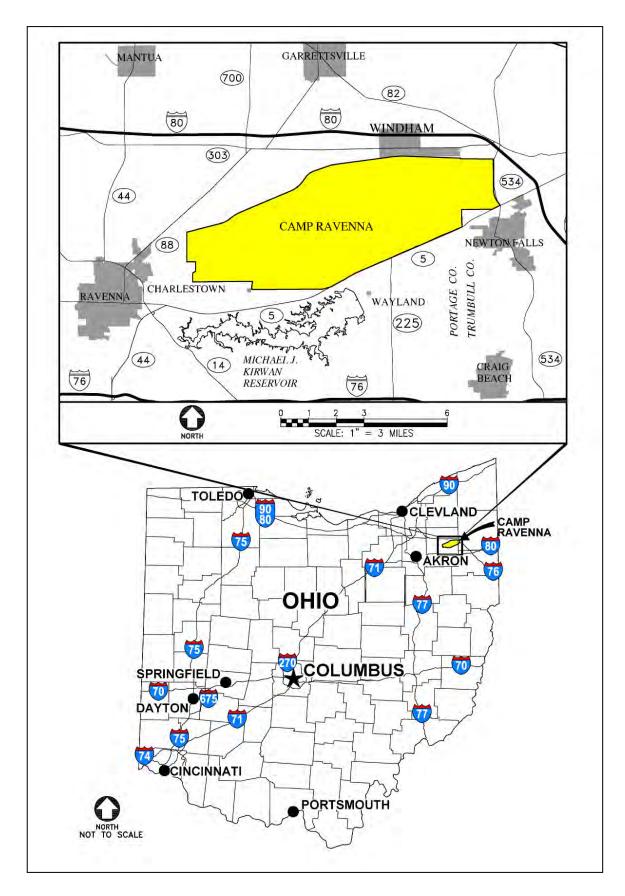

#### 2.1 FACILITY DESCRIPTION

When the RVAAP restoration program began in 1989, the facility [Comprehensive Environmental Response, Compensation and Liability Information System (CERCLIS) Identification Number OH5210020736] was identified as a 21,419-acre installation. The Ohio Army National Guard (OHARNG) surveyed the property over a two-year period (2002 and 2003), and the total acreage of the property was found to be 21,683 acres. Administrative accountability for all acreage at the facility has been transferred to the Army National Guard (ARNG) with licensure to OHARNG for use as a military training site, now known as the Camp Ravenna Joint Military Training Center (Camp Ravenna). The entire 21,683-acre parcel was an industrial facility used for load, assemble, and pack operations for munitions when RVAAP was operational (Camp Ravenna did not exist at that time). The RVAAP restoration program encompasses investigation and cleanup of past activities over the entire 21,683 acres of the former RVAAP.

Currently, Camp Ravenna is a federally owned facility located in east-central Portage County and southwestern Trumbull County, Ohio approximately 3 miles (4.8 km) east-northeast of Ravenna and approximately 1 mile (1.6 km) northwest of the city of Newton Falls. Camp Ravenna is a parcel of property approximately 11 miles (17.7 km) long and 3.5 miles (5.6 km) wide bounded by State Route 5, the Michael J. Kirwan Reservoir, and the CSX System Railroad on the south; Garret, McCormick, and Berry roads on the west; the Norfolk Southern Railroad on the north; and State Route 534 on the east (Figures 2-1 and 2-2). Camp Ravenna is surrounded by several communities: Windham on the north, Garrettsville 6 miles (9.6 km) to the northwest, Newton Falls 1 mile (1.6 km) to the southeast, Charlestown to the southwest, and Wayland 3 miles (4.8 km) to the south.