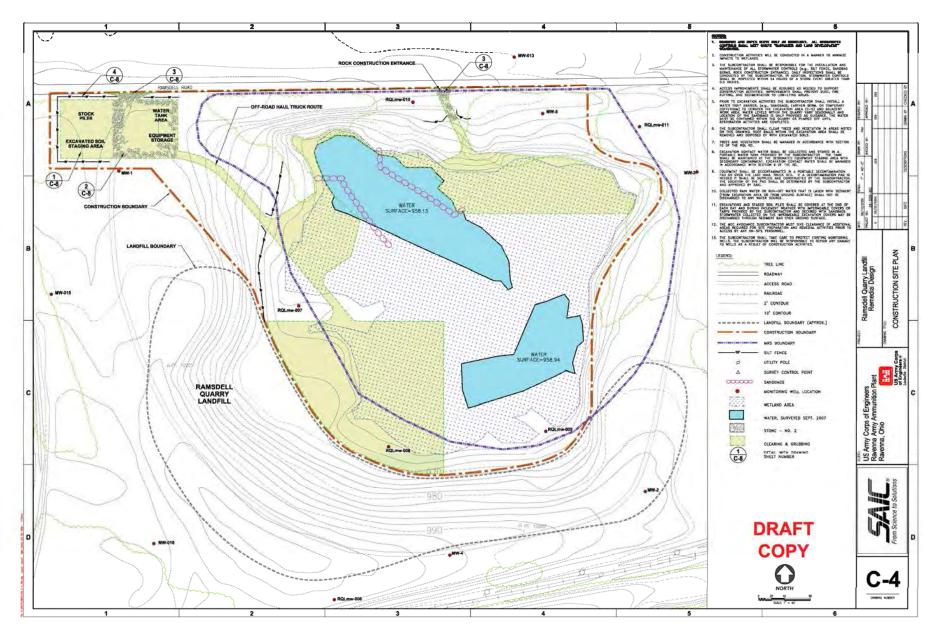

ts might be avoided, re- | Part 800.5(a) (1)], were so include an explanation |

Please print and mail completed form and supporting documentation to:

Ohio Historic Preservation Office Attn: Mark J. Epstein, Department Head Resource Protection and Review 1982 Velma Avenue Columbus, OH 43211-2497



Attachment A-1. USGS Topographic Map of Windham, Ohio Attachment A-2. Street Level Map of APE

Attachment A-3. Existing Site Conditions

**Attachment A-4. Construction Site Plan** 

Attachment A-5. Soil Removal and Sampling Plan

Attachment A-6. Site Restoration Plan

Attachment A-7. RVAAP Prehistoric, Historic Cultural Resources and Sensitivity Model



Attachment A-1. USGS Topographic Map of Windham, Ohio



Attachment A-2. Street-Level Map of APE



Attachment A-3. Existing Site Conditions



Attachment A-4. Construction Site Plan



Attachment A-5. Soil Removal and Sampling Plan



Attachment A-6. Site Restoration Plan



Attachment A-7. RVAAP Prehistoric, Historic Cultural Resources and Sensitivity Model









MEC Investigation

RAMSDELL QUARRY LANDFILL

RAVENNA ARMY AMMUNITION PLANT RAVENNA, OHIO

## 21 APRIL 2010

Prepared by
US ARMY CORPS OF ENGINEERS
Rock Island District
And
US ARMY CORPS OF ENGINEERS
Louisville District
Prepared for

RAVENNA ARMY AMMUNITION PLANT Ravenna, Ohio

# TABLE OF CONTENTS

| Section Pag |                                           |    |  |
|-------------|-------------------------------------------|----|--|
| 1.0         | SITE HISTORY                              |    |  |
| 2.0         | PURPOSE OF THE INVESTIGATION              | 3  |  |