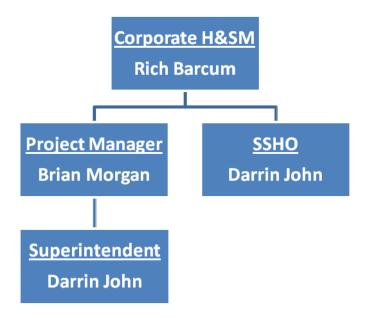

8Lines of Authority**

The TolTest Corporate Health and Safety Department is responsible for oversight of the APP. The Corporate Health & Safety Manager (H&SM) or designee conducts compliance assessments and audits as required to ensure the safety of all personnel. As such, the Corporate H&SM or designee may suspend work being performed in an unsafe manner.

The SSHO is responsible for day-to-day implementation of and compliance with the health, safety, and, to a lesser extent, some quality assurance requirements. In this capacity, he maintains close coordination with the Project Manager and has the responsibility and authority to stop work when unsafe conditions exist or work is not being performed to specifications. Lines of authority on this project have been provided in this Section.





#### 4.0 SUBCONTRACTOR AND SUPPLIERS

## SUBCONTRACTORS / SUPPLIERS

PIKA International - UXO

Boblitt Surveying Inc – Site Surveying

Subcontractors that will be utilized by TolTest are required to abide by the provisions and limitations set forth in our master subcontractor agreement contract and the requirements and measures outlined in our Work Plan, APP, and AHA.

Any subcontractors and suppliers that will be used on the project will be advised of the safety requirements for the project upon issuance of subcontracts and/or purchase order. Upon arrival at the job site, new subcontractors and suppliers who access the site shall be indoctrinated by the Site Superintendent on the safety requirements. Subcontractors and suppliers shall be required to attend the daily tailgate safety me