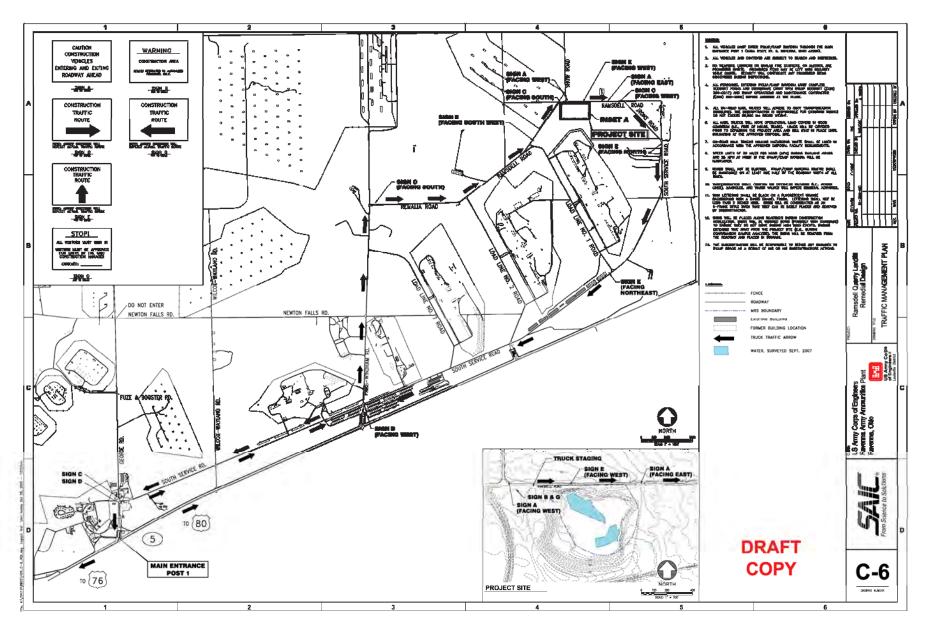

[36 CFF found to be applicable to your project. You may all of how these adverse effects might be avoided, re- | Part 800.5(a) (1)], were so include an explanation |

Please print and mail completed form and supporting documentation to:

Ohio Historic Preservation Office Attn: Mark J. Epstein, Department Head Resource Protection and Review 1982 Velma Avenue Columbus, OH 43211-2497



Attachment A-1. USGS Topographic Map of Windham, Ohio Attachment A-2. Street Level Map of APE

Attachment A-3. Existing Site Conditions

**Attachment A-4. Construction Site Plan** 

Attachment A-5. Soil Removal and Sampling Plan

Attachment A-6. Site Restoration Plan

Attachment A-7. RVAAP Prehistoric, Historic Cultural Resources and Sensitivity Model



Attachment A-1. USGS Topographic Map of Windham, Ohio



Attachment A-2. Street-Level Map of APE



Attachment A-3. Existing Site Conditions



Attachment A-4. Construction Site Plan



Attachment A-5. Soil Removal and Sampling Plan



Attachment A-6. Site Restoration Plan



Attachment A-7. RVAAP Prehistoric, Historic Cultural Resources and Sensitivity Model









MEC Investigation

RAMSDELL QUARRY LANDFILL

RAVENNA ARMY AMMUNITION PLANT RAVENNA, OHIO

## 21 APRIL 2010

Prepared by
US ARMY CORPS OF ENGINEERS
Rock Island District
And
US ARMY CORPS OF ENGINEERS
Louisville District
Prepared for

RAVENNA ARMY AMMUNITION PLANT Ravenna, Ohio

# TABLE OF CONTENTS

| Section Pag |                                           |    |  |
|-------------|-------------------------------------------|----|--|
| 1.0         | SITE HISTORY