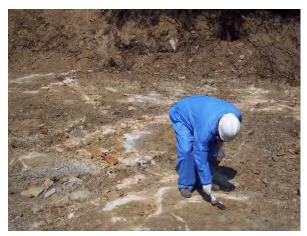

# LIST OF PHOTOGRAPHS

| Photograph 3-1. Installation of Equipment Staging Area                        | 3-3  |
|-------------------------------------------------------------------------------|------|
| Photograph 3-2. Portable Water Storage Tank                                   | 3-3  |
| Photograph 3-3. Initial Excavation at Northeast Corner of Quarry Bottom       | 3-5  |
| Photograph 3-4. Loading Off-Road Haul Truck                                   | 3-5  |
| Photograph 3-5. Encountered Construction Debris                               | 3-5  |
| Photograph 3-6. Soil Containing Construction Debris                           | 3-5  |
| Photograph 3-7. Decontamination Unit                                          | 3-8  |
| Photograph 3-8. Loading Contaminated Soil into On-Road Haul Truck             | 3-8  |
| Photograph 3-9. Soil Sampling After Excavation of Removal Area Containing ACM | 3-9  |
| Photograph 3-10. Inspection of Removal Area During Excavation Activities      | 3-9  |
| Photograph 3-11. Grading Topsoil During Site Restoration Activities           | 3-10 |
| Photograph 3-12. Established Seed in Removal Area                             | 3-10 |
| Photograph 5-1. Brush Clearing                                                | 5-3  |
| Photograph 5-2. Augering Post Holes                                           | 5-3  |
| Photograph 5-3. Posts Installed for Chain Link Fence                          | 5-3  |
| Photograph 5-4. Installed Chain Link Fence                                    | 5-3  |
| Photograph 5-5. Terminal Posts in High Tensile Wire Fence                     | 5-4  |
| Photograph 5-6. Completed High Tensile Wire Fence                             | 5-4  |
| Photograph 5-7. Signs Installed Per OAC 3745-20-07(B)(1)(b)                   | 5-5  |
| Photograph 5-8. Tubular Post Anchors                                          | 5-5  |
| Photograph 5-9. Investigation and Cleanup of Surficial ACM                    | 5-6  |
| Photograph 5-10. Containerization of an Estimated 200 lbs of ACM              | 5-6  |