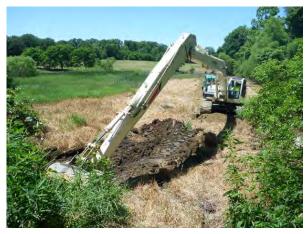

# LIST OF PHOTOGRAPHS

| Photograph 3-1. Installation of Equipment Staging Area                        | 3-3  |
|-------------------------------------------------------------------------------|------|
| Photograph 3-2. Portable Water Storage Tank                                   | 3-3  |
| Photograph 3-3. Initial Excavation at Northeast Corner of Quarry Bottom       | 3-5  |
| Photograph 3-4. Loading Off-Road Haul Truck                                   | 3-5  |
| Photograph 3-5. Encountered Construction Debris                               | 3-5  |
| Photograph 3-6. Soil Containing Construction Debris                           | 3-5  |
| Photograph 3-7. Decontamination Unit                                          | 3-8  |
| Photograph 3-8. Loading Contaminated Soil into On-Road Haul Truck             | 3-8  |
| Photograph 3-9. Soil Sampling After Excavation of Removal Area Containing ACM | 3-9  |
| Photograph 3-10. Inspection of Removal Area During Excavation Activities      | 3-9  |
| Photograph 3-11. Grading Topsoil During Site Restoration Activities           | 3-10 |
| Photograph 3-12. Established Seed in Removal Area                             | 3-10 |
| Photograph 5-1. Brush Clearing                                                | 5-3  |
| Photograph 5-2. Augering Post Holes                                           | 5-3  |
| Photograph 5-3. Posts Installed for Chain Link Fence                          | 5-3  |
| Photograph 5-4. Installed Chain Link Fence                                    | 5-3  |
| Photograph 5-5. Terminal Posts in High Tensile Wire Fence                     | 5-4  |
| Photograph 5-6. Completed High Tensile Wire Fence                             | 5-4  |
| Photograph 5-7. Signs Installed Per OAC 3745-20-07(B)(1)(b)                   | 5-5  |
| Photograph 5-8. Tubular Post Anchors                                          | 5-5  |
| Photograph 5-9. Investigation and Cleanup of Surficial ACM                    | 5-6  |
| Photograph 5-10. Containerization of an Estimated 200 lbs of ACM              | 5-6  |