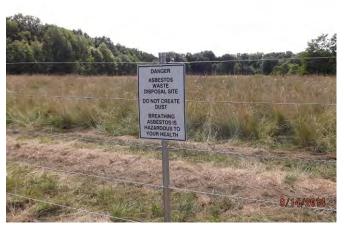

# LIST OF PHOTOGRAPHS

| Photograph 3-1. Installation of Equipment Staging Area                        | 3-3  |
|-------------------------------------------------------------------------------|------|
| Photograph 3-2. Portable Water Storage Tank                                   | 3-3  |
| Photograph 3-3. Initial Excavation at Northeast Corner of Quarry Bottom       | 3-5  |
| Photograph 3-4. Loading Off-Road Haul Truck                                   | 3-5  |
| Photograph 3-5. Encountered Construction Debris                               | 3-5  |
| Photograph 3-6. Soil Containing Construction Debris                           | 3-5  |
| Photograph 3-7. Decontamination Unit                                          | 3-8  |
| Photograph 3-8. Loading Contaminated Soil into On-Road Haul Truck             | 3-8  |
| Photograph 3-9. Soil Sampling After Excavation of Removal Area Containing ACM | 3-9  |
| Photograph 3-10. Inspection of Removal Area During Excavation Activities      | 3-9  |
| Photograph 3-11. Grading Topsoil During Site Restoration Activities           | 3-10 |
| Photograph 3-12. Established Seed in Removal Area                             | 3-10 |
| Photograph 5-1. Brush Clearing                                                | 5-3  |
| Photograph 5-2. Augering Post Holes                                           | 5-3  |
| Photograph 5-3. Posts Installed for Chain Link Fence                          | 5-3  |
| Photograph 5-4. Installed Chain Link Fence                                    | 5-3  |
| Photograph 5-5. Terminal Posts in High Tensile Wire Fence                     | 5-4  |
| Photograph 5-6. Completed High Tensile Wire Fence                             | 5-4  |
| Photograph 5-7. Signs Installed Per OAC 3745-20-07(B)(1)(b)                   | 5-5  |
| Photograph 5-8. Tubular Post Anchors                                          | 5-5  |
| Photograph 5-9. Investigation and Cleanup of Surficial ACM                    | 5-6  |
| Photograph 5-10. Containerization of an Estimated 200 lbs of ACM              | 5-6  |