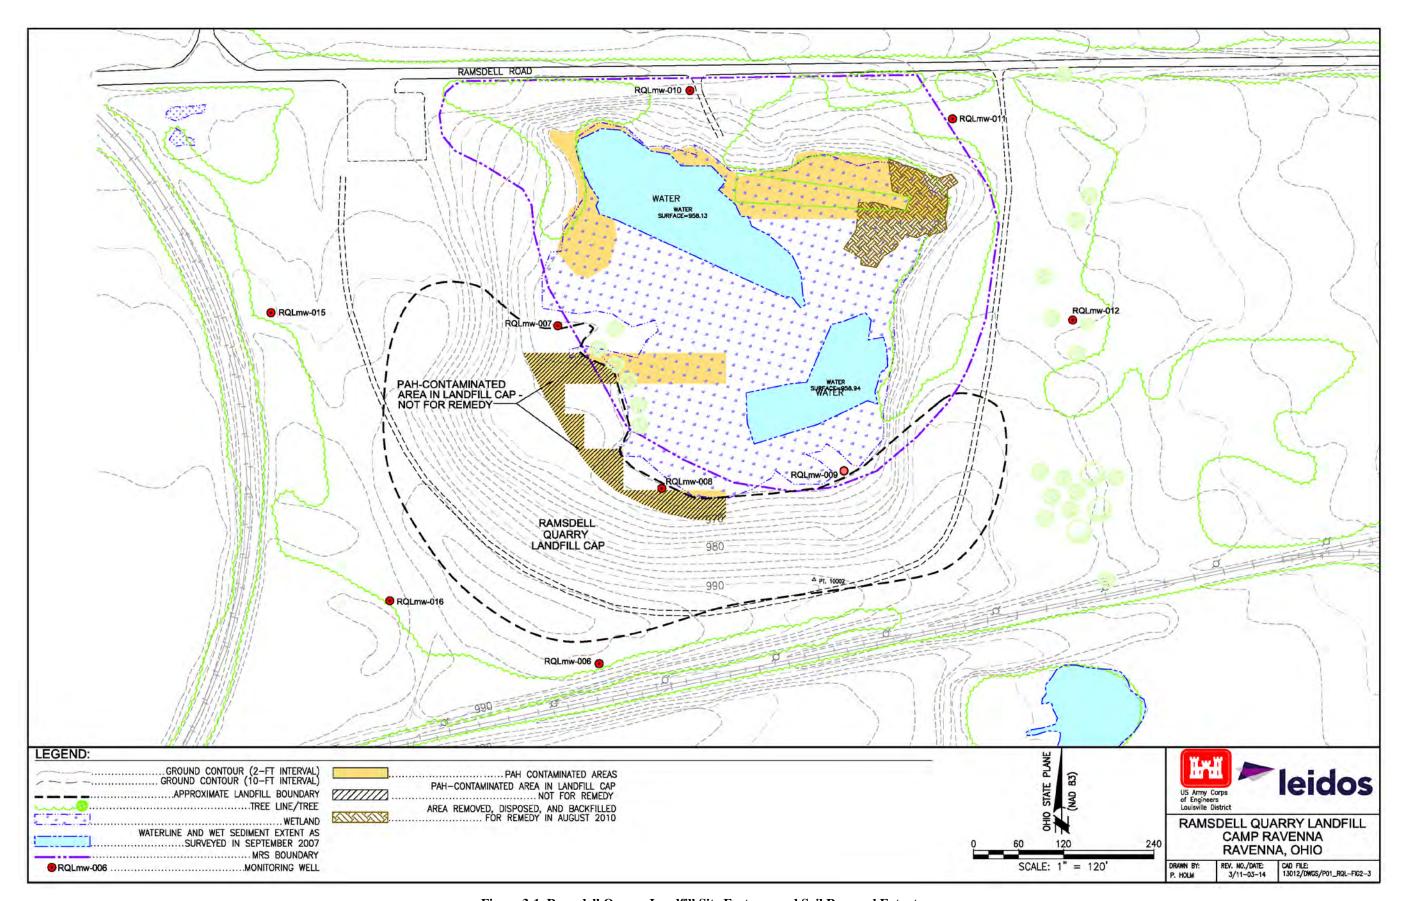

#### 2.2.1 Site Description

RQL encompasses approximately 14 acres in the northeastern portion of Camp Ravenna. RQL includes old-field communities with patches of forests and grasslands. The land surface in a large portion of the AOC slopes into a former quarry, which occupies most of the AOC. The quarry bottom is about 40 ft below the surrounding area. Much of the original soil at RQL was removed during the former quarry operations conducted at the site.

Surface water runoff collects in an isolated wetland in the bottom of the former quarry. The water in the quarry bottom appears to be hydraulically connected to groundwater, as the water levels in the quarry bottom appear to correlate with those in neighboring monitoring wells. When water is present in the wetland, the water depth is usually less than 4 ft. There is no surface water drainage outlet from

the quarry. The drainage ways and ditch lines outside of the quarry, located along access roads and the rail line in the southern part of the AOC, only contain water during rain events.

Between 1941 and 1989, the western and southern sections of the abandoned quarry were used for landfill operations. No information is available regarding landfill disposal activities from 1941 to 1976, and no information is available on other activities at the quarry from the 1950s to 1976. Only non-hazardous solid waste was deposited in RQL from 1976 until it was closed in 1989. In 1978, a portion of the abandoned quarry was permitted as a sanitary landfill by the state of Ohio. The sanitary landfill was closed in 1990 under state of Ohio solid waste regulations. A clay cap was placed on the former permitted landfill area covering approximately four acres of the AOC. As required by Ohio EPA Solid Waste Regulations, the landfill is currently undergoing 30-year post closure maintenance until the year 2020.