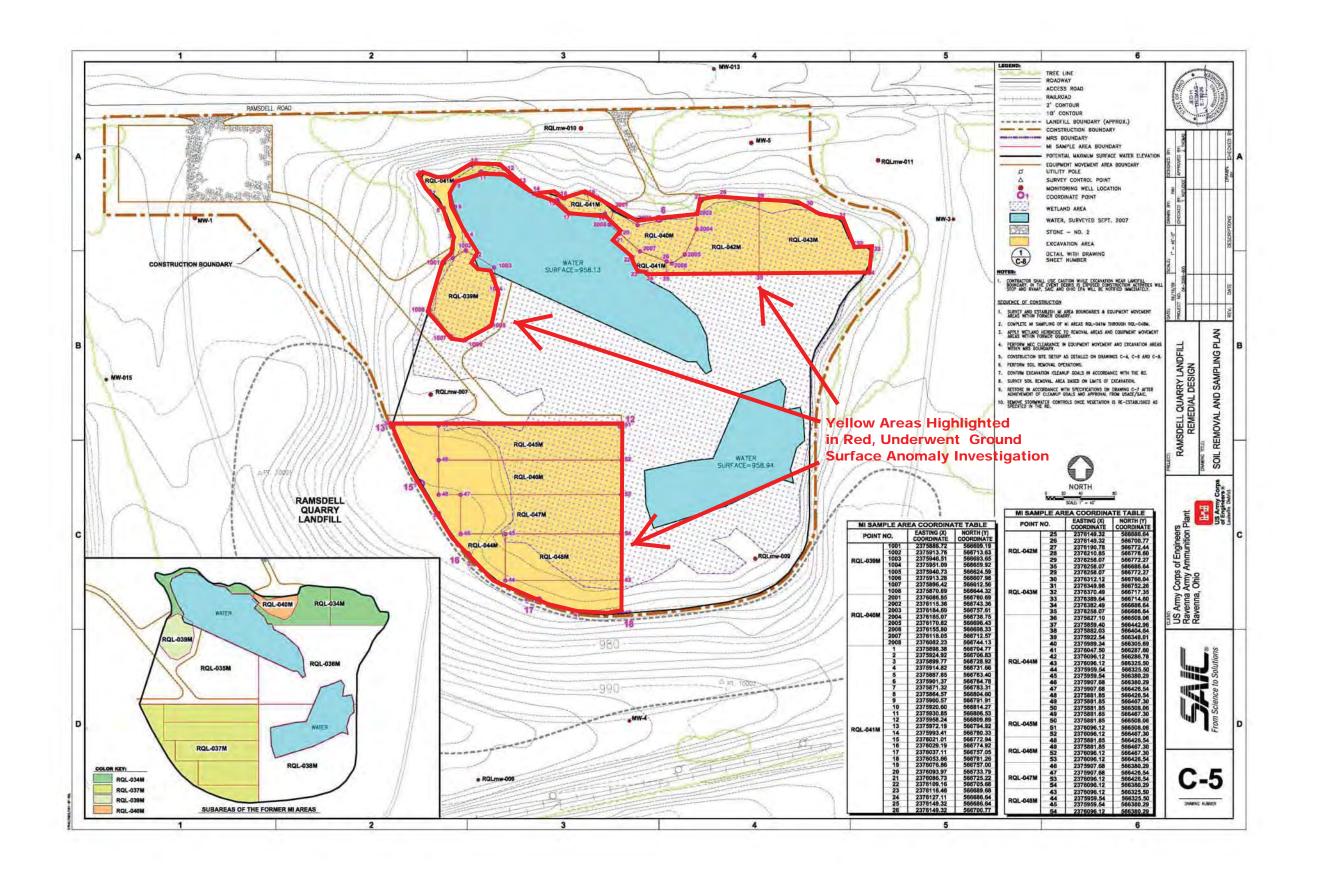

#### 2.2.1 Site Description

RQL encompasses approximately 14 acres in the northeastern portion of Camp Ravenna. RQL includes old-field communities with patches of forests and grasslands. The land surface in a large portion of the AOC slopes into a former quarry, which occupies most of the AOC. The quarry bottom is about 40 ft below the surrounding area. Much of the original soil at RQL was removed during the former quarry operations conducted at the site.

Surface water runoff collects in an isolated wetland in the bottom of the former quarry. The water in the quarry bottom appears to be hydraulically connected to groundwater, as the water levels in the quarry bottom appear to correlate with those in neighboring monitoring wells. When water is present in the wetland, the water depth is usually less than 4 ft. There is no surface water drainage outlet from

the quarry. The drainage ways and ditch lines outside of the quarry, located along access roads and the rail line in the southern part of the AOC, only contain water during rain events.