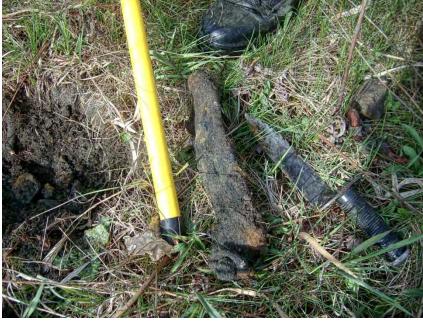

The Army began soil removal activities in June 2010 in accordance with the Original ROD. The Original ROD (USACE 2009) and Original RD (USACE 2010a) anticipated removal of non-hazardous soil contaminated with low levels of polycyclic aromatic hydrocarbons (PAHs). Asbestos-containing materials (ACM) were encountered during soil removal activities, resulting in a change of waste type. This change in waste type was considered a post ROD "fundamental change" (i.e., change to the basic features of the remedy selected in a ROD with respect to scope, performance, or cost). The Army and Ohio EPA re-evaluated the remedy as outlined in National Oil and Hazardous Substances Pollution Contingency Plan (NCP) Section 300.435(c)(2)(ii)(A) through (H) and completed the ROD Amendment (USACE 2013) and RQL RD (USACE 2014). The ROD Amendment and RQL RD specified the removal of ACM exposed at the ground surface, installation of fencing and signage, and land use controls (LUCs). This RAR presents the summary and documents the completion of remedial activities under the Original ROD (USACE 2009) and the ROD Amendment (USACE 2013).