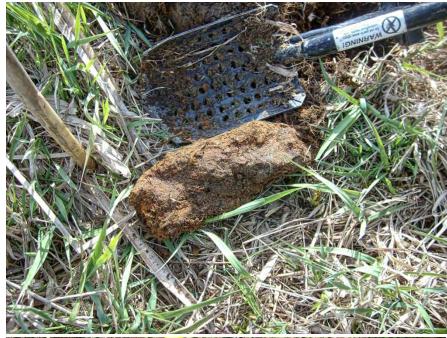

The Army began soil removal activities in June 2010 in accordance with the Original ROD. The Original ROD (USACE 2009) and Original RD (USACE 2010a) anticipated removal of non-hazardous soil contaminated with low levels of polycyclic aromatic hydrocarbons (PAHs). Asbestos-containing materials (ACM) were encountered during soil removal activities, resulting in a change of waste type. This change in waste type was considered a post ROD "fundamental change" (i.e., change to the basic features of the remedy selected in a ROD with respect to scope, performance, or cost). The Army and Ohio EPA re-evaluated the remedy as outlined in National Oil and Hazardous Substances Pollution Contingency Plan (NCP) Section 300.435(c)(2)(ii)(A) through (H) and completed the ROD Amendment (USACE 2013) and RQL RD (USACE 2014). The ROD Amendment and RQL RD specified the removal of ACM exposed at the ground surface, installation of fencing and signage, and land use controls (LUCs). This RAR presents the summary and documents the completion of remedial activities under the Original ROD (USACE 2009) and the ROD Amendment (USACE 2013).