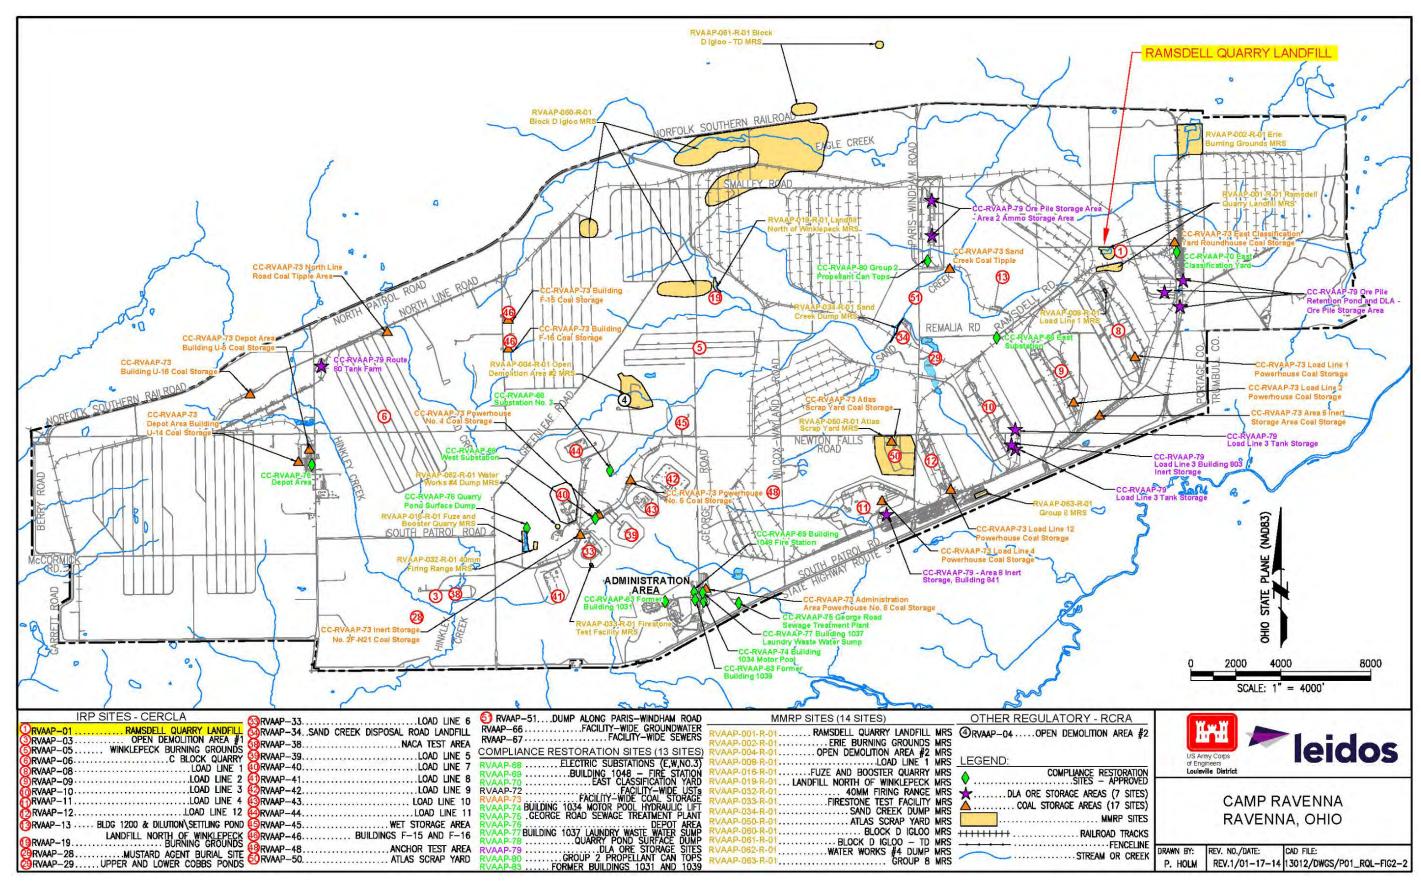

#### 2.2.1 Site Description

RQL encompasses approximately 14 acres in the northeastern portion of Camp Ravenna. RQL includes old-field communities with patches of forests and grasslands. The land surface in a large portion of the AOC slopes into a former quarry, which occupies most of the AOC. The quarry bottom is about 40 ft below the surrounding area. Much of the original soil at RQL was removed during the former quarry operations conducted at the site.

#### 2.2.2 Site History

RQL was initially a stone quarry that operated until 1941. During operations, the quarry was excavated 30 to 40 ft below existing grade. The excavated sandstone and quartzite pebble conglomerate was used for road and construction ballast. From 1946 to the 1950s, the bottom of the quarry was used to burn waste explosives from Load Line 1. Approximately 18,000 500 lb (225-kg) incendiary or napalm bombs were reported to have been burned, and liquid residues from annealing operations were disposed in the quarry.

Between 1941 and 1989, the western and southern sections of the abandoned quarry were used for landfill operations. No information is available regarding landfill disposal activities from 1941 to 1976, and no information is available on other activities at the quarry from the 1950s to 1976. Only non-hazardous solid waste was deposited in RQL from 1976 until it was closed in 1989. In 1978, a portion of the abandoned quarry was permitted as a sanitary landfill by the state of Ohio. The sanitary landfill was closed in 1990 under state of Ohio solid waste regulations. A clay cap was placed on the former permitted landfill area covering approximately four acres of the AOC. As required by Ohio EPA Solid Waste Regulations, the landfill is currently undergoing 30-year post closure maintenance until the year 2020.