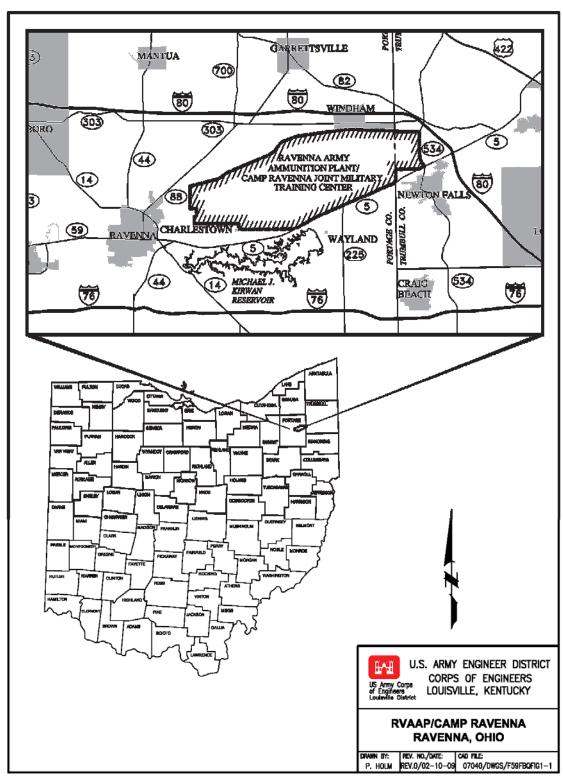

#### 2.1 FACILITY DESCRIPTION

When the RVAAP restoration program began in 1989, the facility [Comprehensive Environmental Response, Compensation and Liability Information System (CERCLIS) Identification Number OH5210020736] was identified as a 21,419-acre installation. The Ohio Army National Guard (OHARNG) surveyed the property over a two-year period (2002 and 2003), and the total acreage of the property was found to be 21,683 acres. Administrative accountability for all acreage at the facility has been transferred to the Army National Guard (ARNG) with licensure to OHARNG for use as a military training site, now known as the Camp Ravenna Joint Military Training Center (Camp Ravenna). The entire 21,683-acre parcel was an industrial facility used for load, assemble, and pack operations for munitions when RVAAP was operational (Camp Ravenna did not exist at that time). The RVAAP restoration program encompasses investigation and cleanup of past activities over the entire 21,683 acres of the former RVAAP.

Currently, Camp Ravenna is a federally owned facility located in east-central Portage County and southwestern Trumbull County, Ohio approximately 3 miles (4.8 km) east-northeast of Ravenna and approximately 1 mile (1.6 km) northwest of the city of Newton Falls. Camp Ravenna is a parcel of property approximately 11 miles (17.7 km) long and 3.5 miles (5.6 km) wide bounded by State Route 5, the Michael J. Kirwan Reservoir, and the CSX System Railroad on the south; Garret, McCormick, and Berry roads on the west; the Norfolk Southern Railroad on the north; and State Route 534 on the east (Figures 2-1 and 2-2). Camp Ravenna is surrounded by several communities: Windham on the north, Garrettsville 6 miles (9.6 km) to the northwest, Newton Falls 1 mile (1.6 km) to the southeast, Charlestown to the southwest, and Wayland 3 miles (4.8 km) to the south.

#### 2.3 ANTICIPATED FUTURE LAND USE

Camp Ravenna will be used for military training. Due to residual contamination and asbestos at RQL, the future use at the AOC will be Restricted Access.

Figure 2-1. General Location and Orientation of Camp Ravenna