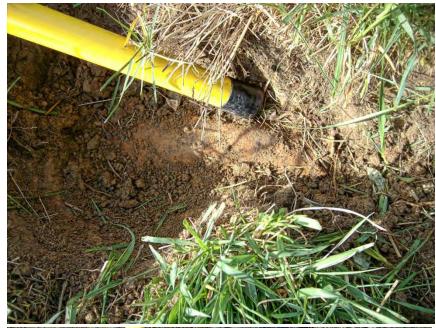

The Army began soil removal activities in June 2010 in accordance with the Original ROD. The Original ROD (USACE 2009) and Original RD (USACE 2010a) anticipated removal of non-hazardous soil contaminated with low levels of polycyclic aromatic hydrocarbons (PAHs). Asbestos-containing materials (ACM) were encountered during soil removal activities, resulting in a change of waste type. This change in waste type was considered a post ROD "fundamental change" (i.e., change to the basic features of the remedy selected in a ROD with respect to scope, performance, or cost). The Army and Ohio EPA re-evaluated the remedy as outlined in National Oil and Hazardous Substances Pollution Contingency Plan (NCP) Section 300.435(c)(2)(ii)(A) through (H) and completed the ROD Amendment (USACE 2013) and RQL RD (USACE 2014). The ROD Amendment and RQL RD specified the removal of ACM exposed at the ground surface, installation of fencing and signage, and land use controls (LUCs). This RAR presents the summary and documents the completion of remedial activities under the Original ROD (USACE 2009) and the ROD Amendment (USACE 2013).