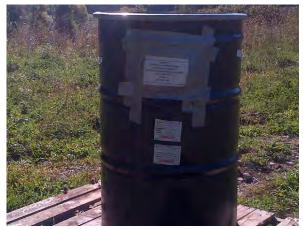

# LIST OF PHOTOGRAPHS

| Photograph 3-1. Installation of Equipment Staging Area                        | 3-3  |
|-------------------------------------------------------------------------------|------|
| Photograph 3-2. Portable Water Storage Tank                                   | 3-3  |
| Photograph 3-3. Initial Excavation at Northeast Corner of Quarry Bottom       | 3-5  |
| Photograph 3-4. Loading Off-Road Haul Truck                                   | 3-5  |
| Photograph 3-5. Encountered Construction Debris                               | 3-5  |
| Photograph 3-6. Soil Containing Construction Debris                           | 3-5  |
| Photograph 3-7. Decontamination Unit                                          | 3-8  |
| Photograph 3-8. Loading Contaminated Soil into On-Road Haul Truck             | 3-8  |
| Photograph 3-9. Soil Sampling After Excavation of Removal Area Containing ACM | 3-9  |
| Photograph 3-10. Inspection of Removal Area During Excavation Activities      | 3-9  |
| Photograph 3-11. Grading Topsoil During Site Restoration Activities           | 3-10 |
| Photograph 3-12. Established Seed in Removal Area                             | 3-10 |
| Photograph 5-1. Brush Clearing                                                | 5-3  |
| Photograph 5-2. Augering Post Holes                                           | 5-3  |
| Photograph 5-3. Posts Installed for Chain Link Fence                          | 5-3  |
| Photograph 5-4. Installed Chain Link Fence                                    | 5-3  |
| Photograph 5-5. Terminal Posts in High Tensile Wire Fence                     | 5-4  |
| Photograph 5-6. Completed High Tensile Wire Fence                             | 5-4  |
| Photograph 5-7. Signs Installed Per OAC 3745-20-07(B)(1)(b)                   | 5-5  |
| Photograph 5-8. Tubular Post Anchors                                          | 5-5  |
| Photograph 5-9. Investigation and Cleanup of Surficial ACM                    | 5-6  |
| Photograph 5-10. Containerization of an Estimated 200 lbs of ACM              | 5-6  |