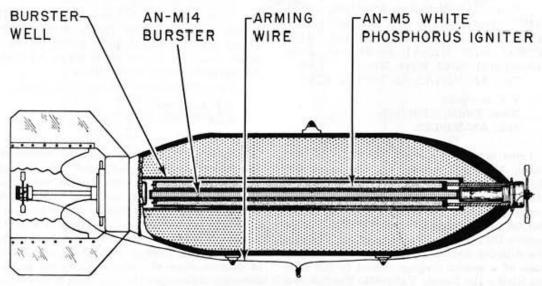

#### 2.2.2 Site History

RQL was initially a stone quarry that operated until 1941. During operations, the quarry was excavated 30 to 40 ft below existing grade. The excavated sandstone and quartzite pebble conglomerate was used for road and construction ballast. From 1946 to the 1950s, the bottom of the quarry was used to burn waste explosives from Load Line 1. Approximately 18,000 500 lb (225-kg) incendiary or napalm bombs were reported to have been burned, and liquid residues from annealing operations were disposed in the quarry.