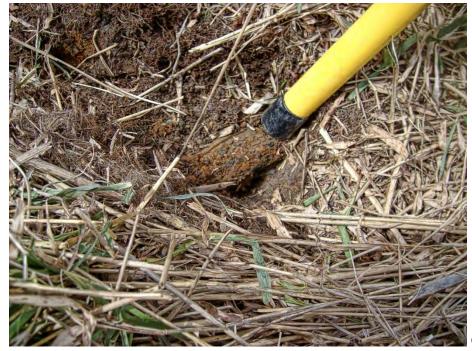

# LIST OF PHOTOGRAPHS

| Photograph 3-1. Installation of Equipment Staging Area                        | 3-3  |
|-------------------------------------------------------------------------------|------|
| Photograph 3-2. Portable Water Storage Tank                                   | 3-3  |
| Photograph 3-3. Initial Excavation at Northeast Corner of Quarry Bottom       | 3-5  |
| Photograph 3-4. Loading Off-Road Haul Truck                                   | 3-5  |
| Photograph 3-5. Encountered Construction Debris                               | 3-5  |
| Photograph 3-6. Soil Containing Construction Debris                           | 3-5  |
| Photograph 3-7. Decontamination Unit                                          | 3-8  |
| Photograph 3-8. Loading Contaminated Soil into On-Road Haul Truck             | 3-8  |
| Photograph 3-9. Soil Sampling After Excavation of Removal Area Containing ACM | 3-9  |
| Photograph 3-10. Inspection of Removal Area During Excavation Activities      | 3-9  |
| Photograph 3-11. Grading Topsoil During Site Restoration Activities           | 3-10 |
| Photograph 3-12. Established Seed in Removal Area                             | 3-10 |
| Photograph 5-1. Brush Clearing                                                | 5-3  |
| Photograph 5-2. Augering Post Holes                                           | 5-3  |
| Photograph 5-3. Posts Installed for Chain Link Fence                          | 5-3  |
| Photograph 5-4. Installed Chain Link Fence                                    | 5-3  |
| Photograph 5-5. Terminal Posts in High Tensile Wire Fence                     | 5-4  |
| Photograph 5-6. Completed High Tensile Wire Fence                             | 5-4  |
| Photograph 5-7. Signs Installed Per OAC 3745-20-07(B)(1)(b)                   | 5-5  |
| Photograph 5-8. Tubular Post Anchors                                          | 5-5  |
| Photograph 5-9. Investigation and Cleanup of Surficial ACM                    | 5-6  |
| Photograph 5-10. Containerization of an Estimated 200 lbs of ACM              | 5-6  |