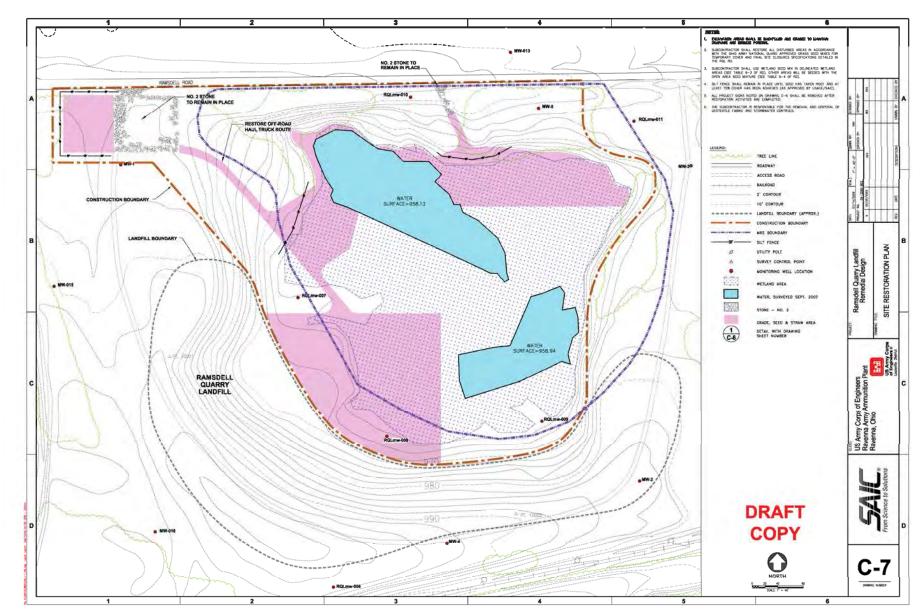

#### 2.3 ANTICIPATED FUTURE LAND USE

Camp Ravenna will be used for military training. Due to residual contamination and asbestos at RQL, the future use at the AOC will be Restricted Access.

Figure 2-1. General Location and Orientation of Camp Ravenna