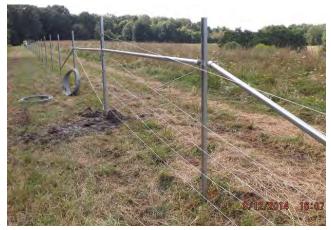

# LIST OF PHOTOGRAPHS

| Photograph 3-1. Installation of Equipment Staging Area                        | 3-3  |
|-------------------------------------------------------------------------------|------|
| Photograph 3-2. Portable Water Storage Tank                                   | 3-3  |
| Photograph 3-3. Initial Excavation at Northeast Corner of Quarry Bottom       | 3-5  |
| Photograph 3-4. Loading Off-Road Haul Truck                                   | 3-5  |
| Photograph 3-5. Encountered Construction Debris                               | 3-5  |
| Photograph 3-6. Soil Containing Construction Debris                           | 3-5  |
| Photograph 3-7. Decontamination Unit                                          | 3-8  |
| Photograph 3-8. Loading Contaminated Soil into On-Road Haul Truck             | 3-8  |
| Photograph 3-9. Soil Sampling After Excavation of Removal Area Containing ACM | 3-9  |
| Photograph 3-10. Inspection of Removal Area During Excavation Activities      | 3-9  |
| Photograph 3-11. Grading Topsoil During Site Restoration Activities           | 3-10 |
| Photograph 3-12. Established Seed in Removal Area                             | 3-10 |
| Photograph 5-1. Brush Clearing                                                | 5-3  |
| Photograph 5-2. Augering Post Holes                                           | 5-3  |
| Photograph 5-3. Posts Installed for Chain Link Fence                          | 5-3  |
| Photograph 5-4. Installed Chain Link Fence                                    | 5-3  |
| Photograph 5-5. Terminal Posts in High Tensile Wire Fence                     | 5-4  |
| Photograph 5-6. Completed High Tensile Wire Fence                             | 5-4  |
| Photograph 5-7. Signs Installed Per OAC 3745-20-07(B)(1)(b)                   | 5-5  |
| Photograph 5-8. Tubular Post Anchors                                          | 5-5  |
| Photograph 5-9. Investigation and Cleanup of Surficial ACM                    | 5-6  |
| Photograph 5-10. Containerization of an Estimated 200 lbs of ACM              | 5-6  |