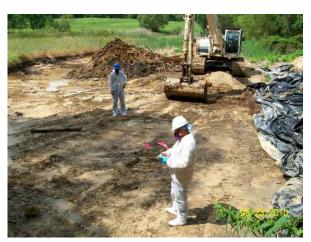

# LIST OF PHOTOGRAPHS

| Photograph 3-1. Installation of Equipment Staging Area                        | 3-3  |
|-------------------------------------------------------------------------------|------|
| Photograph 3-2. Portable Water Storage Tank                                   | 3-3  |
| Photograph 3-3. Initial Excavation at Northeast Corner of Quarry Bottom       | 3-5  |
| Photograph 3-4. Loading Off-Road Haul Truck                                   | 3-5  |
| Photograph 3-5. Encountered Construction Debris                               | 3-5  |
| Photograph 3-6. Soil Containing Construction Debris                           | 3-5  |
| Photograph 3-7. Decontamination Unit                                          | 3-8  |
| Photograph 3-8. Loading Contaminated Soil into On-Road Haul Truck             | 3-8  |
| Photograph 3-9. Soil Sampling After Excavation of Removal Area Containing ACM | 3-9  |
| Photograph 3-10. Inspection of Removal Area During Excavation Activities      | 3-9  |
| Photograph 3-11. Grading Topsoil During Site Restoration Activities           | 3-10 |
| Photograph 3-12. Established Seed in Removal Area                             | 3-10 |
| Photograph 5-1. Brush Clearing                                                | 5-3  |
| Photograph 5-2. Augering Post Holes                                           | 5-3  |
| Photograph 5-3. Posts Installed for Chain Link Fence                          | 5-3  |
| Photograph 5-4. Installed Chain Link Fence                                    | 5-3  |
| Photograph 5-5. Terminal Posts in High Tensile Wire Fence                     | 5-4  |
| Photograph 5-6. Completed High Tensile Wire Fence                             | 5-4  |
| Photograph 5-7. Signs Installed Per OAC 3745-20-07(B)(1)(b)                   | 5-5  |
| Photograph 5-8. Tubular Post Anchors                                          | 5-5  |
| Photograph 5-9. Investigation and Cleanup of Surficial ACM                    | 5-6  |
| Photograph 5-10. Containerization of an Estimated 200 lbs of ACM              | 5-6  |