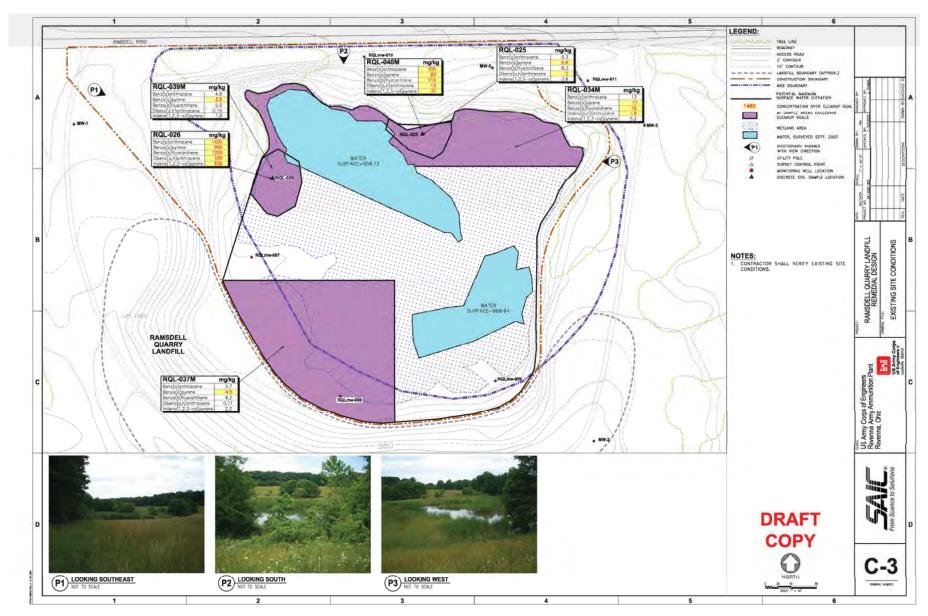

ject. You may all of how these adverse effects might be avoided, re- | Part 800.5(a) (1)], were so include an explanation |

Please print and mail completed form and supporting documentation to:

Ohio Historic Preservation Office Attn: Mark J. Epstein, Department Head Resource Protection and Review 1982 Velma Avenue Columbus, OH 43211-2497



Attachment A-1. USGS Topographic Map of Windham, Ohio Attachment A-2. Street Level Map of APE

Attachment A-3. Existing Site Conditions

**Attachment A-4. Construction Site Plan** 

Attachment A-5. Soil Removal and Sampling Plan

Attachment A-6. Site Restoration Plan

Attachment A-7. RVAAP Prehistoric, Historic Cultural Resources and Sensitivity Model



Attachment A-1. USGS Topographic Map of Windham, Ohio



Attachment A-2. Street-Level Map of APE



Attachment A-3. Existing Site Conditions



Attachment A-4. Construction Site Plan



Attachment A-5. Soil Removal and Sampling Plan



Attachment A-6. Site Restoration Plan



Attachment A-7. RVAAP Prehistoric, Historic Cultural Resources and Sensitivity Model









MEC Investigation

RAMSDELL QUARRY LANDFILL

RAVENNA ARMY AMMUNITION PLANT RAVENNA, OHIO

## 21 APRIL 2010

Prepared by
US ARMY CORPS OF ENGINEERS
Rock Island District
And
US ARMY CORPS OF ENGINEERS
Louisville District
Prepared for

RAVENNA ARMY AMMUNITION PLANT Ravenna, Ohio

# TABLE OF CONTENTS

| Section Pag |                                           |    |  |
|-------------|-------------------------------------------|----|--|
| 1.0         | SITE HISTORY                              |    |  |
| 2.0         | PURPOSE