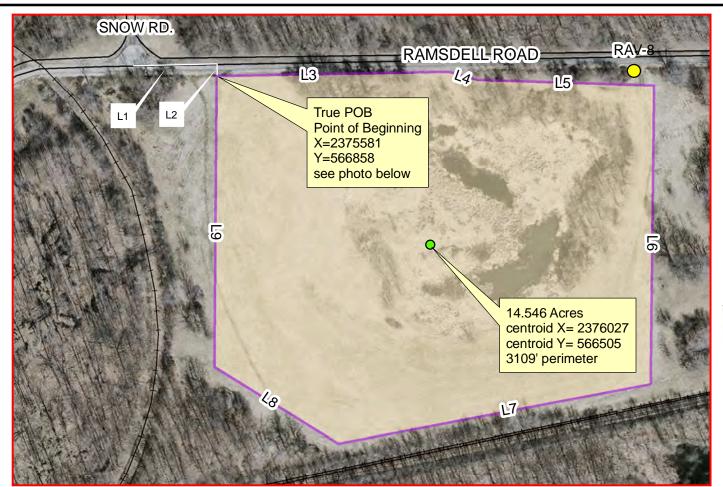

#### 2.2.1 Site Description

RQL encompasses approximately 14 acres in the northeastern portion of Camp Ravenna. RQL includes old-field communities with patches of forests and grasslands. The land surface in a large portion of the AOC slopes into a former quarry, which occupies most of the AOC. The quarry bottom is about 40 ft below the surrounding area. Much of the original soil at RQL was removed during the former quarry operations conducted at the site.

#### 2.3 ANTICIPATED FUTURE LAND USE

Camp Ravenna will be used for military training. Due to residual contamination and asbestos at RQL, the future use at the AOC will be Restricted Access.

Figure 2-1. General Location and Orientation of Camp Ravenna