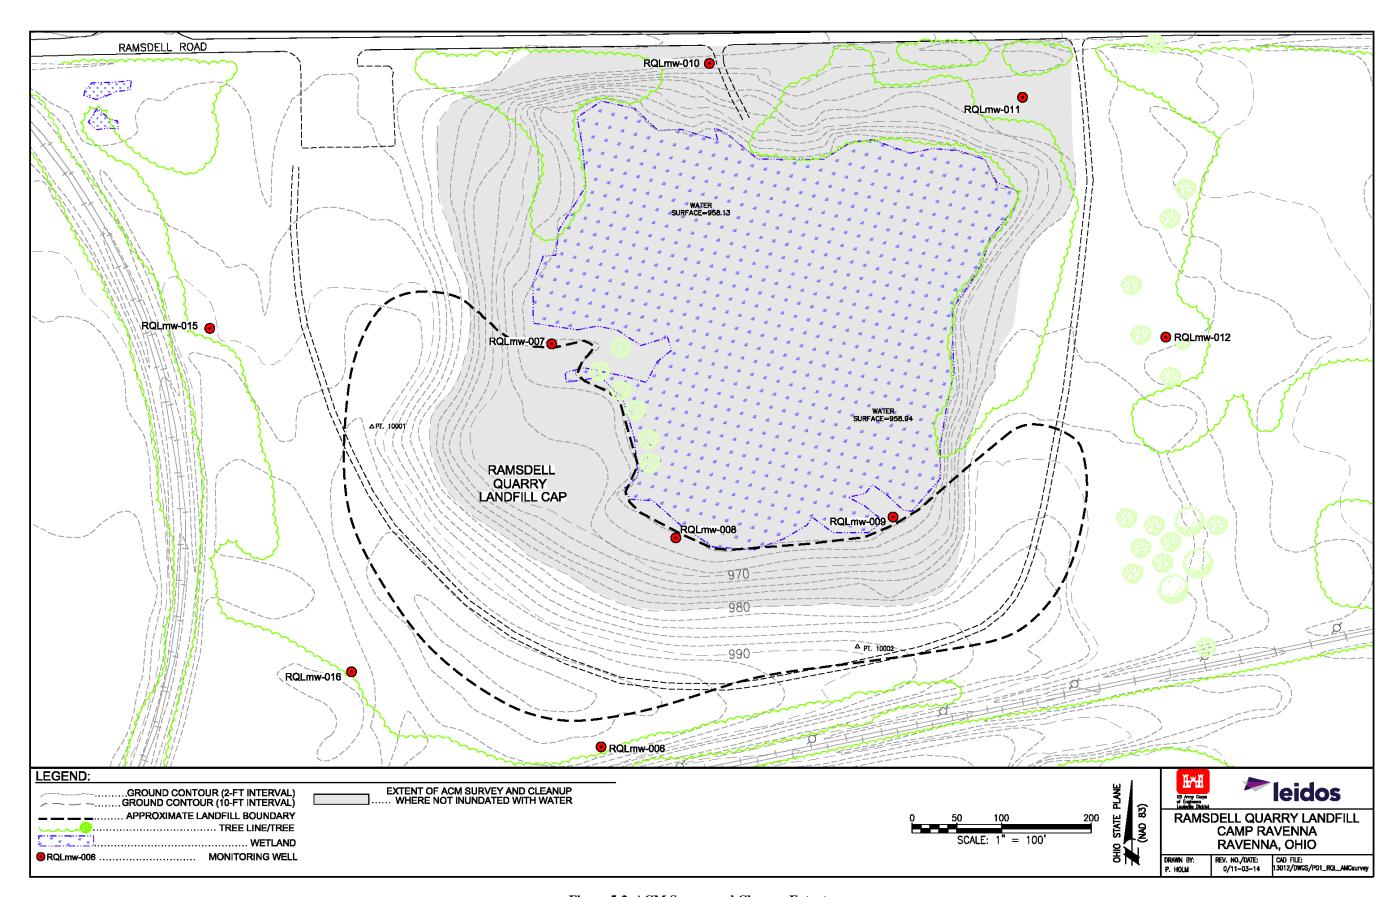

| 3.7 SITE RESTORATION                                                                                                                                                                                                                                                                                                                                                                                                                                                                                                                                                                                                                                                                                                                                                                                                                                                                                                                                                                                                                                                                                                                                                                                                             | 3.6 MEC IDENTIFICATION AND REMOVAL                           | 3-9  |
|----------------------------------------------------------------------------------------------------------------------------------------------------------------------------------------------------------------------------------------------------------------------------------------------------------------------------------------------------------------------------------------------------------------------------------------------------------------------------------------------------------------------------------------------------------------------------------------------------------------------------------------------------------------------------------------------------------------------------------------------------------------------------------------------------------------------------------------------------------------------------------------------------------------------------------------------------------------------------------------------------------------------------------------------------------------------------------------------------------------------------------------------------------------------------------------------------------------------------------|--------------------------------------------------------------|------|
| 4.1 ENGINEERING EVALUATION       4-1         4.2 PUBLIC NOTIFICATION.       4-1         4.3 RECORD OF DECISION AMENDMENT       4-2         5.0 2014 FENCE INSTALLATION AND ACM CLEANUP ACTIVITIES       5-1         5.1 REMEDIAL DESIGN.       5-1         5.1.1 Remedial Action Objective       5-1         5.1.2 Wetland Restoration       5-1         5.1.3 Land Use Control Remedial Design.       5-2         5.2 NOTIFICATIONS AND CLEARANCES.       5-2         5.2.1 Ohio EPA Notification       5-2         5.2.2 Utility Clearance       5-2         5.3 VEGETATION CLEARING       5-2         5.4 FENCE INSTALLATION       5-2         5.5 ASBESTOS SIGNAGE INSTALLATION       5-4         5.6 SITE RESTORATION       5-5         5.7 ACM CLEANUP       5-5         5.8 MEC AVOIDANCE       5-6         6.0 CONCLUSIONS       6-1         7.0 REFERENCES       7-1         LIST OF TABLES         Table 3-1. ACM Sample Results of Construction Debris       3-6         Table 3-2. ACM Sample Results of Soil       3-6         Figure 2-1. General Location and Orientation of Camp Ravenna       2-3         Figure 2-2. Location of AOCs at Camp Ravenna       2-5         Figure 3-1. Ramsdell Quarry Landfill S | 3.7 SITE RESTORATION                                         | 3-10 |
| 4.1 ENGINEERING EVALUATION       4-1         4.2 PUBLIC NOTIFICATION.       4-1         4.3 RECORD OF DECISION AMENDMENT       4-2         5.0 2014 FENCE INSTALLATION AND ACM CLEANUP ACTIVITIES       5-1         5.1 REMEDIAL DESIGN.       5-1         5.1.1 Remedial Action Objective       5-1         5.1.2 Wetland Restoration       5-1         5.1.3 Land Use Control Remedial Design.       5-2         5.2 NOTIFICATIONS AND CLEARANCES.       5-2         5.2.1 Ohio EPA Notification       5-2         5.2.2 Utility Clearance       5-2         5.3 VEGETATION CLEARING       5-2         5.4 FENCE INSTALLATION       5-2         5.5 ASBESTOS SIGNAGE INSTALLATION       5-4         5.6 SITE RESTORATION       5-5         5.7 ACM CLEANUP       5-5         5.8 MEC AVOIDANCE       5-6         6.0 CONCLUSIONS       6-1         7.0 REFERENCES       7-1         LIST OF TABLES         Table 3-1. ACM Sample Results of Construction Debris       3-6         Table 3-2. ACM Sample Results of Soil       3-6         Figure 2-1. General Location and Orientation of Camp Ravenna       2-3         Figure 2-2. Location of AOCs at Camp Ravenna       2-5         Figure 3-1. Ramsdell Quarry Landfill S | 4.0 ENGINEERING EVALUATION AND ROD AMENDMENT                 | 4-1  |
| 4.3 RECORD OF DECISION AMENDMENT       4-2         5.0 2014 FENCE INSTALLATION AND ACM CLEANUP ACTIVITIES       5-1         5.1 REMEDIAL DESIGN       5-1         5.1.1 Remedial Action Objective       5-1         5.1.2 Wetland Restoration       5-1         5.1.3 Land Use Control Remedial Design       5-2         5.2 NOTIFICATIONS AND CLEARANCES       5-2         5.2.1 Ohio EPA Notification       5-2         5.2 VEGETATION CLEARING       5-2         5.3 VEGETATION CLEARING       5-2         5.4 FENCE INSTALLATION       5-2         5.5 ASBESTOS SIGNAGE INSTALLATION       5-4         5.6 SITE RESTORATION       5-5         5.7 ACM CLEANUP       5-5         5.8 MEC AVOIDANCE       5-6         6.0 CONCLUSIONS       6-1         Table 3-1. ACM Sample Results of Construction Debris       3-6         Table 3-2. ACM Sample Results of Soil       3-6         LIST OF FIGURES         Figure 2-1. General Location and Orientation of Camp Ravenna       2-3         Figure 2-2. Location of AOCs at Camp Ravenna       2-3         Figure 3-1. Ramsdell Quarry Landfill Site Features and Soil Removal Extents       3-11         Figure 5-1. Ramsdell Quarry Landfill Fence Line       5-7          |                                                              |      |
| 5.0 2014 FENCE INSTALLATION AND ACM CLEANUP ACTIVITIES       5-1         5.1 REMEDIAL DESIGN       5-1         5.1.1 Remedial Action Objective       5-1         5.1.2 Wetland Restoration       5-1         5.1.3 Land Use Control Remedial Design       5-2         5.2 NOTIFICATIONS AND CLEARANCES       5-2         5.2 NOTIFICATION SAND CLEARANCES       5-2         5.2.1 Ohio EPA Notification       5-2         5.2.2 Utility Clearance       5-2         5.3 VEGETATION CLEARING       5-2         5.4 FENCE INSTALLATION       5-2         5.5 ASBESTOS SIGNAGE INSTALLATION       5-4         5.6 SITE RESTORATION       5-5         5.7 ACM CLEANUP       5-5         5.8 MEC AVOIDANCE       5-6         6.0 CONCLUSIONS       6-1         LIST OF TABLES         Table 3-1. ACM Sample Results of Construction Debris       3-6         LIST OF FIGURES         Figure 2-1. General Location and Orientation of Camp Ravenna       2-3         Figure 2-2. Location of AOCs at Camp Ravenna       2-5         Figure 3-1. Ramsdell Quarry Landfill Site Features and Soil Removal Extents       3-11         Figure 5-1. Ramsdell Quarry Landfill Fence Line       5-7                                           | 4.2 PUBLIC NOTIFICATION                                      | 4-1  |
| 5.1 REMEDIAL DESIGN       5-1         5.1.1 Remedial Action Objective       5-1         5.1.2 Wetland Restoration       5-1         5.1.3 Land Use Control Remedial Design       5-2         5.2 NOTIFICATIONS AND CLEARANCES       5-2         5.2.1 Ohio EPA Notification       5-2         5.2.2 Utility Clearance       5-2         5.2.3 VEGETATION CLEARING       5-2         5.4 FENCE INSTALLATION       5-2         5.5 ASBESTOS SIGNAGE INSTALLATION       5-4         5.6 SITE RESTORATION       5-5         5.7 ACM CLEANUP       5-5         5.8 MEC AVOIDANCE       5-6         6.0 CONCLUSIONS       6-1         7.0 REFERENCES       7-1         LIST OF TABLES         Table 3-1. ACM Sample Results of Construction Debris       3-6         LIST OF FIGURES         Figure 2-1. General Location and Orientation of Camp Ravenna       2-3         Figure 2-2. Location of AOCs at Camp Ravenna       2-3         Figure 3-1. Ramsdell Quarry Landfill Site Features and Soil Removal Extents       3-11         Figure 5-1. Ramsdell Quarry Landfill Fence Line       5-7                                                                                                                                    | 4.3 RECORD OF DECISION AMENDMENT                             | 4-2  |
| 5.1.1 Remedial Action Objective       5-1         5.1.2 Wetland Restoration       5-1         5.1.3 Land Use Control Remedial Design       5-2         5.2 NOTIFICATIONS AND CLEARANCES       5-2         5.2.1 Ohio EPA Notification       5-2         5.2.2 Utility Clearance       5-2         5.3 VEGETATION CLEARING       5-2         5.4 FENCE INSTALLATION       5-2         5.5 ASBESTOS SIGNAGE INSTALLATION       5-4         5.6 SITE RESTORATION       5-5         5.7 ACM CLEANUP       5-5         5.8 MEC AVOIDANCE       5-6         6.0 CONCLUSIONS       6-1         7.0 REFERENCES       7-1         LIST OF TABLES         Table 3-1. ACM Sample Results of Construction Debris       3-6         LIST OF FIGURES         Figure 2-1. General Location and Orientation of Camp Ravenna       2-3         Figure 2-2. Location of AOCs at Camp Ravenna       2-3         Figure 3-1. Ramsdell Quarry Landfill Site Features and Soil Removal Extents       3-11         Figure 5-1. Ramsdell Quarry Landfill Fence Line       5-7                                                                                                                                                                            | 5.0 2014 FENCE INSTALLATION AND ACM CLEANUP ACTIVITIES       | 5-1  |
| 5.1.2 Wetland Restoration       5-1         5.1.3 Land Use Control Remedial Design       5-2         5.2 NOTIFICATIONS AND CLEARANCES       5-2         5.2.1 Ohio EPA Notification       5-2         5.2.2 Utility Clearance       5-2         5.3 VEGETATION CLEARING       5-2         5.4 FENCE INSTALLATION       5-2         5.5 ASBESTOS SIGNAGE INSTALLATION       5-4         5.6 SITE RESTORATION       5-5         5.7 ACM CLEANUP       5-5         5.8 MEC AVOIDANCE       5-6         6.0 CONCLUSIONS       6-1         7.0 REFERENCES       7-1         LIST OF TABLES         Table 3-1. ACM Sample Results of Construction Debris       3-6         LIST OF FIGURES         Figure 2-1. General Location and Orientation of Camp Ravenna       2-3         Figure 2-2. Location of AOCs at Camp Ravenna       2-3         Figure 3-1. Ramsdell Quarry Landfill Site Features and Soil Removal Extents       3-11         Figure 5-1. Ramsdell Quarry Landfill Fence Line       5-7                                                                                                                                                                                                                              | 5.1 REMEDIAL DESIGN                                          | 5-1  |
| 5.1.3 Land Use Control Remedial Design       5-2         5.2 NOTIFICATIONS AND CLEARANCES       5-2         5.2.1 Ohio EPA Notification       5-2         5.2.2 Utility Clearance       5-2         5.3 VEGETATION CLEARING       5-2         5.4 FENCE INSTALLATION       5-2         5.5 ASBESTOS SIGNAGE INSTALLATION       5-4         5.6 SITE RESTORATION       5-5         5.7 ACM CLEANUP       5-5         5.8 MEC AVOIDANCE       5-6         6.0 CONCLUSIONS       6-1         7.0 REFERENCES       7-1         LIST OF TABLES         Table 3-1. ACM Sample Results of Construction Debris       3-6         LIST OF FIGURES         Figure 2-1. General Location and Orientation of Camp Ravenna       2-3         Figure 2-2. Location of AOCs at Camp Ravenna       2-3         Figure 3-1. Ramsdell Quarry Landfill Site Features and Soil Removal Extents       3-11         Figure 5-1. Ramsdell Quarry Landfill Fence Line       5-7                                                                                                                                                                                                                                                                          | 5.1.1 Remedial Action Objective                              | 5-1  |
| 5.2 NOTIFICATIONS AND CLEARANCES       5-2         5.2.1 Ohio EPA Notification       5-2         5.2.2 Utility Clearance       5-2         5.3 VEGETATION CLEARING       5-2         5.4 FENCE INSTALLATION       5-2         5.5 ASBESTOS SIGNAGE INSTALLATION       5-4         5.6 SITE RESTORATION       5-5         5.7 ACM CLEANUP       5-5         5.8 MEC AVOIDANCE       5-6         6.0 CONCLUSIONS       6-1         7.0 REFERENCES       7-1         LIST OF TABLES         Table 3-1. ACM Sample Results of Construction Debris       3-6         LIST OF FIGURES         Figure 2-1. General Location and Orientation of Camp Ravenna       2-3         Figure 2-2. Location of AOCs at Camp Ravenna       2-3         Figure 3-1. Ramsdell Quarry Landfill Site Features and Soil Removal Extents       3-11         Figure 5-1. Ramsdell Quarry Landfill Fence Line       5-7                                                                                                                                                                                                                                                                                                                                   | 5.1.2 Wetland Restoration                                    | 5-1  |
| 5.2.1 Ohio EPA Notification       5-2         5.2.2 Utility Clearance       5-2         5.3 VEGETATION CLEARING       5-2         5.4 FENCE INSTALLATION       5-2         5.5 ASBESTOS SIGNAGE INSTALLATION       5-4         5.6 SITE RESTORATION       5-5         5.7 ACM CLEANUP       5-5         5.8 MEC AVOIDANCE       5-6         6.0 CONCLUSIONS       6-1         7.0 REFERENCES       7-1         LIST OF TABLES         Table 3-1. ACM Sample Results of Construction Debris       3-6         LIST OF FIGURES         LIST OF FIGURES         Figure 2-1. General Location and Orientation of Camp Ravenna       2-3         Figure 2-2. Location of AOCs at Camp Ravenna       2-3         Figure 3-1. Ramsdell Quarry Landfill Site Features and Soil Removal Extents       3-11         Figure 5-1. Ramsdell Quarry Landfill Fence Line       5-7                                                                                                                                                                                                                                                                                                                                                              | 5.1.3 Land Use Control Remedial Design                       | 5-2  |
| 5.2.2 Utility Clearance       5-2         5.3 VEGETATION CLEARING       5-2         5.4 FENCE INSTALLATION       5-2         5.5 ASBESTOS SIGNAGE INSTALLATION       5-4         5.6 SITE RESTORATION       5-5         5.7 ACM CLEANUP       5-5         5.8 MEC AVOIDANCE       5-6         6.0 CONCLUSIONS       6-1         7.0 REFERENCES       7-1         LIST OF TABLES         Table 3-1. ACM Sample Results of Construction Debris       3-6         Table 3-2. ACM Sample Results of Soil       3-6         LIST OF FIGURES         Figure 2-1. General Location and Orientation of Camp Ravenna       2-3         Figure 2-2. Location of AOCs at Camp Ravenna       2-5         Figure 3-1. Ramsdell Quarry Landfill Site Features and Soil Removal Extents       3-11         Figure 5-1. Ramsdell Quarry Landfill Fence Line       5-7                                                                                                                                                                                                                                                                                                                                                                            | 5.2 NOTIFICATIONS AND CLEARANCES                             | 5-2  |
| 5.3 VEGETATION CLEARING       5-2         5.4 FENCE INSTALLATION       5-2         5.5 ASBESTOS SIGNAGE INSTALLATION       5-4         5.6 SITE RESTORATION       5-5         5.7 ACM CLEANUP       5-5         5.8 MEC AVOIDANCE       5-6         6.0 CONCLUSIONS       6-1         7.0 REFERENCES       7-1         LIST OF TABLES       3-6         Table 3-1. ACM Sample Results of Construction Debris       3-6         LIST OF FIGURES       3-6         LIST OF FIGURES       5-7         Figure 2-1. General Location and Orientation of Camp Ravenna       2-3         Figure 2-2. Location of AOCs at Camp Ravenna       2-5         Figure 3-1. Ramsdell Quarry Landfill Site Features and Soil Removal Extents       3-11         Figure 5-1. Ramsdell Quarry Landfill Fence Line       5-7                                                                                                                                                                                                                                                                                                                                                                                                                        | 5.2.1 Ohio EPA Notification                                  | 5-2  |
| 5.4 FENCE INSTALLATION       5-2         5.5 ASBESTOS SIGNAGE INSTALLATION       5-4         5.6 SITE RESTORATION       5-5         5.7 ACM CLEANUP       5-5         5.8 MEC AVOIDANCE       5-6         6.0 CONCLUSIONS       6-1         7.0 REFERENCES       7-1         LIST OF TABLES       3-6         Table 3-1. ACM Sample Results of Construction Debris       3-6         Table 3-2. ACM Sample Results of Soil       3-6         LIST OF FIGURES         Figure 2-1. General Location and Orientation of Camp Ravenna       2-3         Figure 2-2. Location of AOCs at Camp Ravenna       2-5         Figure 3-1. Ramsdell Quarry Landfill Site Features and Soil Removal Extents       3-11         Figure 5-1. Ramsdell Quarry Landfill Fence Line       5-7                                                                                                                                                                                                                                                                                                                                                                                                                                                      | 5.2.2 Utility Clearance                                      | 5-2  |
| 5.5 ASBESTOS SIGNAGE INSTALLATION       5-4         5.6 SITE RESTORATION       5-5         5.7 ACM CLEANUP       5-5         5.8 MEC AVOIDANCE       5-6         6.0 CONCLUSIONS       6-1         TABLES         Table 3-1. ACM Sample Results of Construction Debris       3-6         Table 3-2. ACM Sample Results of Soil       3-6         LIST OF FIGURES         Figure 2-1. General Location and Orientation of Camp Ravenna       2-3         Figure 2-2. Location of AOCs at Camp Ravenna       2-5         Figure 3-1. Ramsdell Quarry Landfill Site Features and Soil Removal Extents       3-11         Figure 5-1. Ramsdell Quarry Landfill Fence Line       5-7                                                                                                                                                                                                                                                                                                                                                                                                                                                                                                                                                  | 5.3 VEGETATION CLEARING                                      | 5-2  |
| 5.6 SITE RESTORATION       5-5         5.7 ACM CLEANUP       5-5         5.8 MEC AVOIDANCE       5-6         6.0 CONCLUSIONS       6-1         7.0 REFERENCES       7-1         LIST OF TABLES         Table 3-1. ACM Sample Results of Construction Debris       3-6         Table 3-2. ACM Sample Results of Soil       3-6         LIST OF FIGURES         Figure 2-1. General Location and Orientation of Camp Ravenna       2-3         Figure 2-2. Location of AOCs at Camp Ravenna       2-5         Figure 3-1. Ramsdell Quarry Landfill Site Features and Soil Removal Extents       3-11         Figure 5-1. Ramsdell Quarry Landfill Fence Line       5-7                                                                                                                                                                                                                                                                                                                                                                                                                                                                                                                                                             | 5.4 FENCE INSTALLATION                                       | 5-2  |
| 5.7 ACM CLEANUP                                                                                                                                                                                                                                                                                                                                                                                                                                                                                                                                                                                                                                                                                                                                                                                                                                                                                                                                                                                                                                                                                                                                                                                                                  | 5.5 ASBESTOS SIGNAGE INSTALLATION                            | 5-4  |
| 5.8 MEC AVOIDANCE                                                                                                                                                                                                                                                                                                                                                                                                                                                                                                                                                                                                                                                                                                                                                                                                                                                                                                                                                                                                                                                                                                                                                                                                                | 5.6 SITE RESTORATION                                         | 5-5  |
| 6-1 7.0 REFERENCES                                                                                                                                                                                                                                                                                                                                                                                                                                                                                                                                                                                                                                                                                                                                                                                                                                                                                                                                                                                                                                                                                                                                                                                                               | 5.7 ACM CLEANUP                                              | 5-5  |
| Table 3-1. ACM Sample Results of Construction Debris                                                                                                                                                                                                                                                                                                                                                                                                                                                                                                                                                                                                                                                                                                                                                                                                                                                                                                                                                                                                                                                                                                                                                                             | 5.8 MEC AVOIDANCE                                            | 5-6  |
| LIST OF TABLES  Table 3-1. ACM Sample Results of Construction Debris                                                                                                                                                                                                                                                                                                                                                                                                                                                                                                                                                                                                                                                                                                                                                                                                                                                                                                                                                                                                                                                                                                                                                             | 6.0 CONCLUSIONS                                              | 6-1  |
| Table 3-1. ACM Sample Results of Construction Debris                                                                                                                                                                                                                                                                                                                                                                                                                                                                                                                                                                                                                                                                                                                                                                                                                                                                                                                                                                                                                                                                                                                                                                             | 7.0 REFERENCES                                               | 7-1  |
| Table 3-2. ACM Sample Results of Soil                                                                                                                                                                                                                                                                                                                                                                                                                                                                                                                                                                                                                                                                                                                                                                                                                                                                                                                                                                                                                                                                                                                                                                                            | LIST OF TABLES                                               |      |
| Table 3-2. ACM Sample Results of Soil                                                                                                                                                                                                                                                                                                                                                                                                                                                                                                                                                                                                                                                                                                                                                                                                                                                                                                                                                                                                                                                                                                                                                                                            |                                                              |      |
| LIST OF FIGURES  Figure 2-1. General Location and Orientation of Camp Ravenna                                                                                                                                                                                                                                                                                                                                                                                                                                                                                                                                                                                                                                                                                                                                                                                                                                                                                                                                                                                                                                                                                                                                                    | •                                                            |      |
| Figure 2-1. General Location and Orientation of Camp Ravenna                                                                                                                                                                                                                                                                                                                                                                                                                                                                                                                                                                                                                                                                                                                                                                                                                                                                                                                                                                                                                                                                                                                                                                     | Table 3-2. ACM Sample Results of Soil                        | 3-6  |
| Figure 2-2. Location of AOCs at Camp Ravenna                                                                                                                                                                                                                                                                                                                                                                                                                                                                                                                                                                                                                                                                                                                                                                                                                                                                                                                                                                                                                                                                                                                                                                                     | LIST OF FIGURES                                              |      |
| Figure 2-2. Location of AOCs at Camp Ravenna                                                                                                                                                                                                                                                                                                                                                                                                                                                                                                                                                                                                                                                                                                                                                                                                                                                                                                                                                                                                                                                                                                                                                                                     | Figure 2-1. General Location and Orientation of Camp Ravenna | 2-3  |
| Figure 3-1. Ramsdell Quarry Landfill Site Features and Soil Removal Extents                                                                                                                                                                                                                                                                                                                                                                                                                                                                                                                                                                                                                                                                                                                                                                                                                                                                                                                                                                                                                                                                                                                                                      |                                                              |      |
| Figure 5-1. Ramsdell Quarry Landfill Fence Line                                                                                                                                                                                                                                                                                                                                                                                                                                                                                                                                                                                                                                                                                                                                                                                                                                                                                                                                                                                                                                                                                                                                                                                  |                                                              |      |
|                                                                                                                                                                                                                                                                                                                                                                                                                                                                                                                                                                                                                                                                                                                                                                                                                                                                                                                                                                                                                                                                                                                                                                                                                                  |                                                              |      |
|                                                                                                                                                                                                                                                                                                                                                                                                                                                                                                                                                                                                                                                                                                                                                                                                                                                                                                                                                                                                                                                                                                                                                                                                                                  | •                                                            |      |