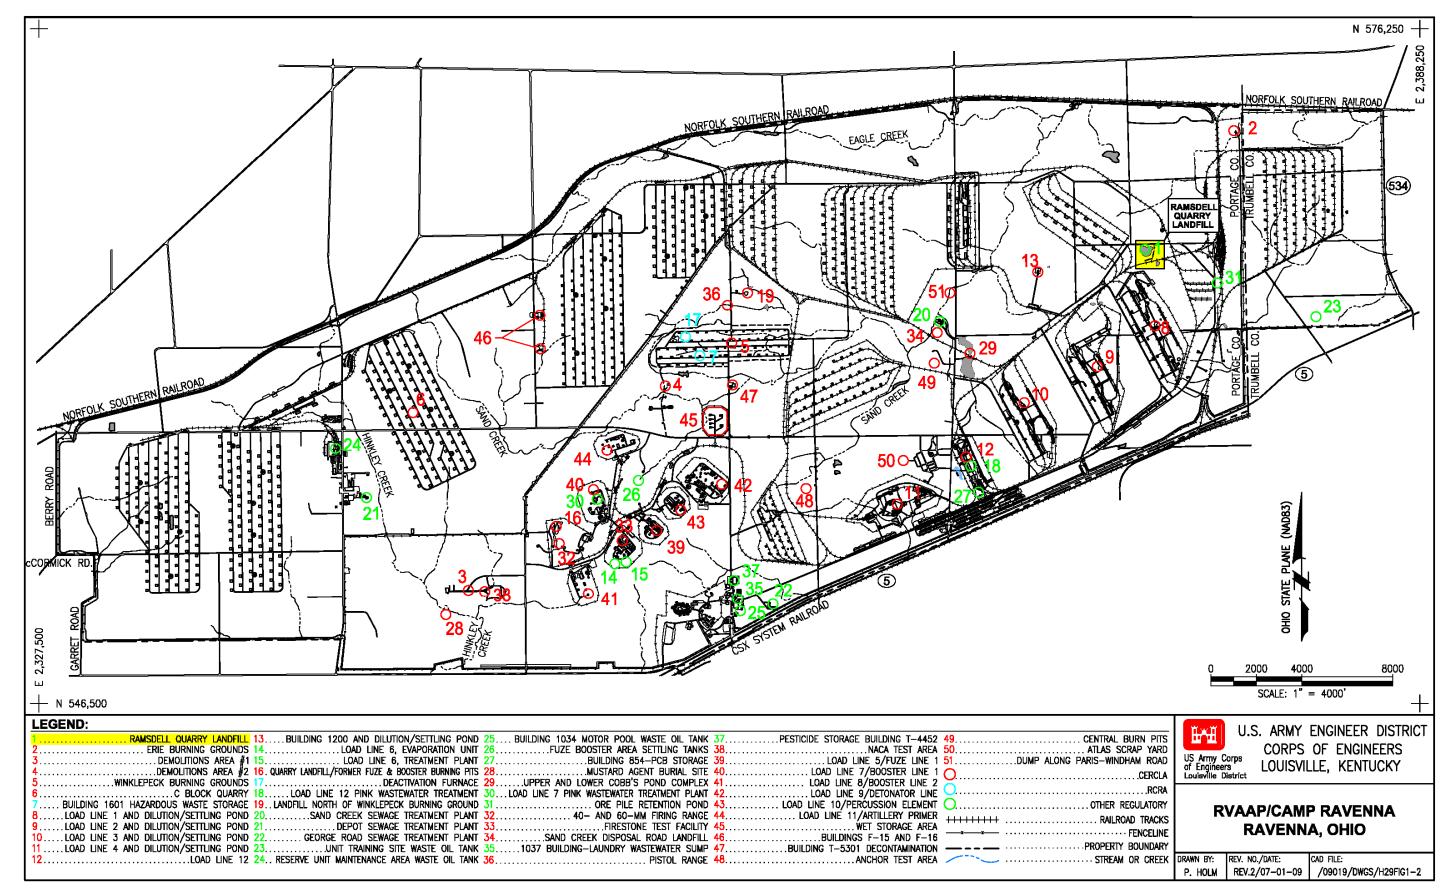

#### 2.2 RAMSDELL QUARRY LANDFILL DESCRIPTION AND HISTORY

The following sections present the site description and history of RQL.

#### 2.2.1 Site Description

RQL encompasses approximately 14 acres in the northeastern portion of Camp Ravenna. RQL includes old-field communities with patches of forests and grasslands. The land surface in a large portion of the AOC slopes into a former quarry, which occupies most of the AOC. The quarry bottom is about 40 ft below the surrounding area. Much of the original soil at RQL was removed during the former quarry operations conducted at the site.

Surface water runoff collects in an isolated wetland in the bottom of the former quarry. The water in the quarry bottom appears to be hydraulically connected to groundwater, as the water levels in the quarry bottom appear to correlate with those in neighboring monitoring wells. When water is present in the wetland, the water depth is usually less than 4 ft. There is no surface water drainage outlet from

the quarry. The drainage ways and ditch lines outside of the quarry, located along access roads and the rail line in the southern part of the AOC, only contain water during rain events.

#### 2.2.2 Site History

RQL was initially a stone quarry that operated until 1941. During operations, the quarry was excavated 30 to 40 ft below existing grade. The excavated sandstone and quartzite pebble conglomerate was used for road and construction ballast. From 1946 to the 1950s, the bottom of the quarry was used to burn waste explosives from Load Line 1. Approximately 18,000 500 lb (225-kg) incendiary or napalm bombs were reported to have been burned, and liquid residues from annealing operations were disposed in the quarry.

Between 1941 and 1989, the western and southern sections of the abandoned quarry were used for landfill operations. No information is available regarding landfill disposal activities from 1941 to 1976, and no information is available on other activities at the quarry from the 1950s to 1976. Only non-hazardous solid waste was deposited in RQL from 1976 until it was closed in 1989. In 1978, a portion of the abandoned quarry was permitted as a sanitary landfill by the state of Ohio. The sanitary landfill was closed in 1990 under state of Ohio solid waste regulations. A clay cap was placed on the former permitted landfill area covering approximately four acres of the AOC. As required by Ohio EPA Solid Waste Regulations, the landfill is currently undergoing 30-year post closure maintenance until the year 2020.