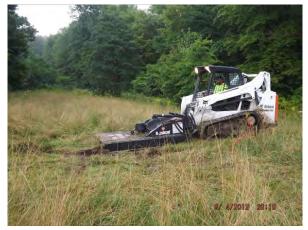

# LIST OF PHOTOGRAPHS

| Photograph 3-1. Installation of Equipment Staging Area                        | 3-3  |
|-------------------------------------------------------------------------------|------|
| Photograph 3-2. Portable Water Storage Tank                                   | 3-3  |
| Photograph 3-3. Initial Excavation at Northeast Corner of Quarry Bottom       | 3-5  |
| Photograph 3-4. Loading Off-Road Haul Truck                                   | 3-5  |
| Photograph 3-5. Encountered Construction Debris                               | 3-5  |
| Photograph 3-6. Soil Containing Construction Debris                           | 3-5  |
| Photograph 3-7. Decontamination Unit                                          | 3-8  |
| Photograph 3-8. Loading Contaminated Soil into On-Road Haul Truck             | 3-8  |
| Photograph 3-9. Soil Sampling After Excavation of Removal Area Containing ACM | 3-9  |
| Photograph 3-10. Inspection of Removal Area During Excavation Activities      | 3-9  |
| Photograph 3-11. Grading Topsoil During Site Restoration Activities           | 3-10 |
| Photograph 3-12. Established Seed in Removal Area                             | 3-10 |
| Photograph 5-1. Brush Clearing                                                | 5-3  |
| Photograph 5-2. Augering Post Holes                                           | 5-3  |
| Photograph 5-3. Posts Installed for Chain Link Fence                          | 5-3  |
| Photograph 5-4. Installed Chain Link Fence                                    | 5-3  |
| Photograph 5-5. Terminal Posts in High Tensile Wire Fence                     | 5-4  |
| Photograph 5-6. Completed High Tensile Wire Fence                             | 5-4  |
| Photograph 5-7. Signs Installed Per OAC 3745-20-07(B)(1)(b)                   | 5-5  |
| Photograph 5-8. Tubular Post Anchors                                          | 5-5  |
| Photograph 5-9. Investigation and Cleanup of Surficial ACM                    | 5-6  |
| Photograph 5-10. Containerization of an Estimated 200 lbs of ACM              | 5-6  |