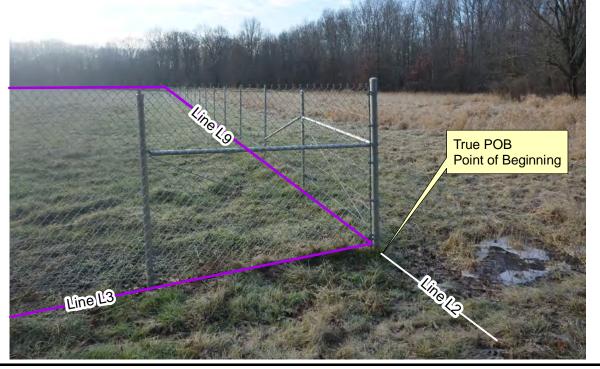

#### 2.3 ANTICIPATED FUTURE LAND USE

Camp Ravenna will be used for military training. Due to residual contamination and asbestos at RQL, the future use at the AOC will be Restricted Access.

Figure 2-1. General Location and Orientation of Camp Ravenna