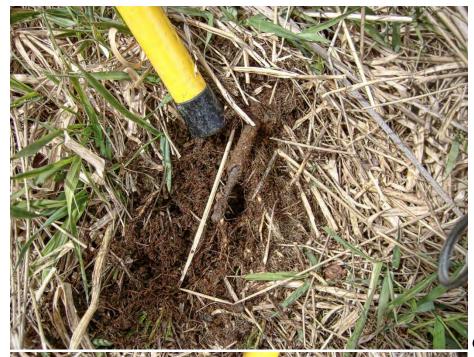

# LIST OF PHOTOGRAPHS

| Photograph 3-1. Installation of Equipment Staging Area                        | 3-3  |
|-------------------------------------------------------------------------------|------|
| Photograph 3-2. Portable Water Storage Tank                                   | 3-3  |
| Photograph 3-3. Initial Excavation at Northeast Corner of Quarry Bottom       | 3-5  |
| Photograph 3-4. Loading Off-Road Haul Truck                                   | 3-5  |
| Photograph 3-5. Encountered Construction Debris                               | 3-5  |
| Photograph 3-6. Soil Containing Construction Debris                           | 3-5  |
| Photograph 3-7. Decontamination Unit                                          | 3-8  |
| Photograph 3-8. Loading Contaminated Soil into On-Road Haul Truck             | 3-8  |
| Photograph 3-9. Soil Sampling After Excavation of Removal Area Containing ACM | 3-9  |
| Photograph 3-10. Inspection of Removal Area During Excavation Activities      | 3-9  |
| Photograph 3-11. Grading Topsoil During Site Restoration Activities           | 3-10 |
| Photograph 3-12. Established Seed in Removal Area                             | 3-10 |
| Photograph 5-1. Brush Clearing                                                | 5-3  |
| Photograph 5-2. Augering Post Holes                                           | 5-3  |
| Photograph 5-3. Posts Installed for Chain Link Fence                          | 5-3  |
| Photograph 5-4. Installed Chain Link Fence                                    | 5-3  |
| Photograph 5-5. Terminal Posts in High Tensile Wire Fence                     | 5-4  |
| Photograph 5-6. Completed High Tensile Wire Fence                             | 5-4  |
| Photograph 5-7. Signs Installed Per OAC 3745-20-07(B)(1)(b)                   | 5-5  |
| Photograph 5-8. Tubular Post Anchors                                          | 5-5  |
| Photograph 5-9. Investigation and Cleanup of Surficial ACM                    | 5-6  |
| Photograph 5-10. Containerization of an Estimated 200 lbs of ACM              | 5-6  |