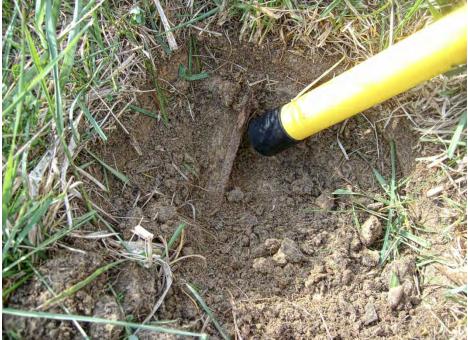

The Army began soil removal activities in June 2010 in accordance with the Original ROD. The Original ROD (USACE 2009) and Original RD (USACE 2010a) anticipated removal of non-hazardous soil contaminated with low levels of polycyclic aromatic hydrocarbons (PAHs). Asbestos-containing materials (ACM) were encountered during soil removal activities, resulting in a change of waste type. This change in waste type was considered a post ROD "fundamental change" (i.e., change to the basic features of the remedy selected in a ROD with respect to scope, performance, or cost). The Army and Ohio EPA re-evaluated the remedy as outlined in National Oil and Hazardous Substances Pollution Contingency Plan (NCP) Section 300.435(c)(2)(ii)(A) through (H) and completed the ROD Amendment (USACE 2013) and RQL RD (USACE 2014). The ROD Amendment and RQL RD specified the removal of ACM exposed at the ground surface, installation of fencing and signage, and land use controls (LUCs). This RAR presents the summary and documents the completion of remedial activities under the Original ROD (USACE 2009) and the ROD Amendment (USACE 2013).