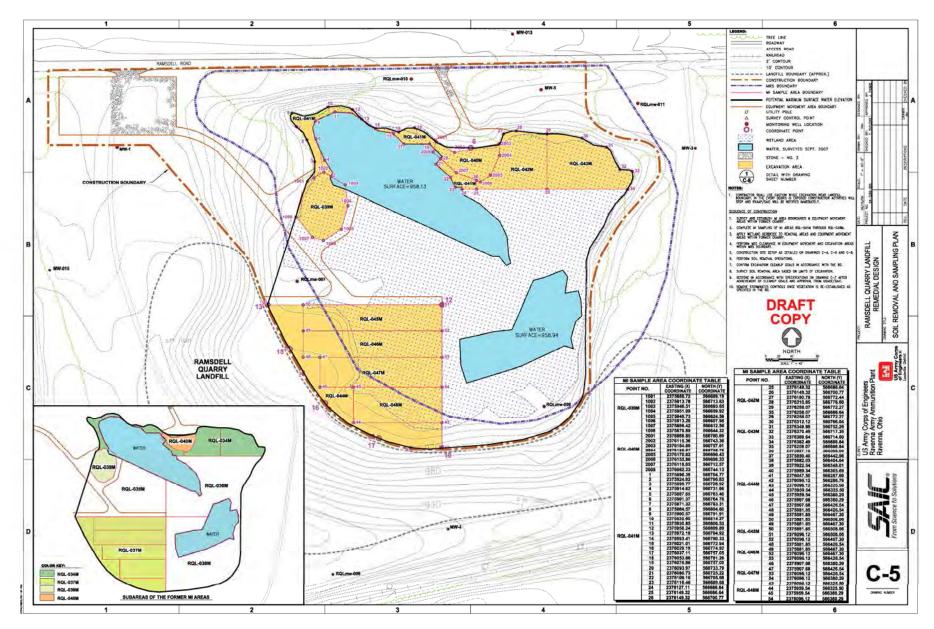

1)], were so include an explanation |

Please print and mail completed form and supporting documentation to:

Ohio Historic Preservation Office Attn: Mark J. Epstein, Department Head Resource Protection and Review 1982 Velma Avenue Columbus, OH 43211-2497



Attachment A-1. USGS Topographic Map of Windham, Ohio Attachment A-2. Street Level Map of APE

Attachment A-3. Existing Site Conditions

**Attachment A-4. Construction Site Plan** 

Attachment A-5. Soil Removal and Sampling Plan

Attachment A-6. Site Restoration Plan

Attachment A-7. RVAAP Prehistoric, Historic Cultural Resources and Sensitivity Model



Attachment A-1. USGS Topographic Map of Windham, Ohio



Attachment A-2. Street-Level Map of APE



Attachment A-3. Existing Site Conditions



Attachment A-4. Construction Site Plan



Attachment A-5. Soil Removal and Sampling Plan



Attachment A-6. Site Restoration Plan



Attachment A-7. RVAAP Prehistoric, Historic Cultural Resources and Sensitivity Model









MEC Investigation

RAMSDELL QUARRY LANDFILL

RAVENNA ARMY AMMUNITION PLANT RAVENNA, OHIO

## 21 APRIL 2010

Prepared by
US ARMY CORPS OF ENGINEERS
Rock Island District
And
US ARMY CORPS OF ENGINEERS
Louisville District
Prepared for

RAVENNA ARMY AMMUNITION PLANT Ravenna, Ohio

# TABLE OF CONTENTS

| Section Pag |                                           |    |  |
|-------------|-------------------------------------------|----|--|
| 1.0         | SITE HISTORY                              |    |  |
| 2.0         | PURPOSE OF THE INVESTIGATION              | 3  |  |
| 3.0         | METHODOLOLGY