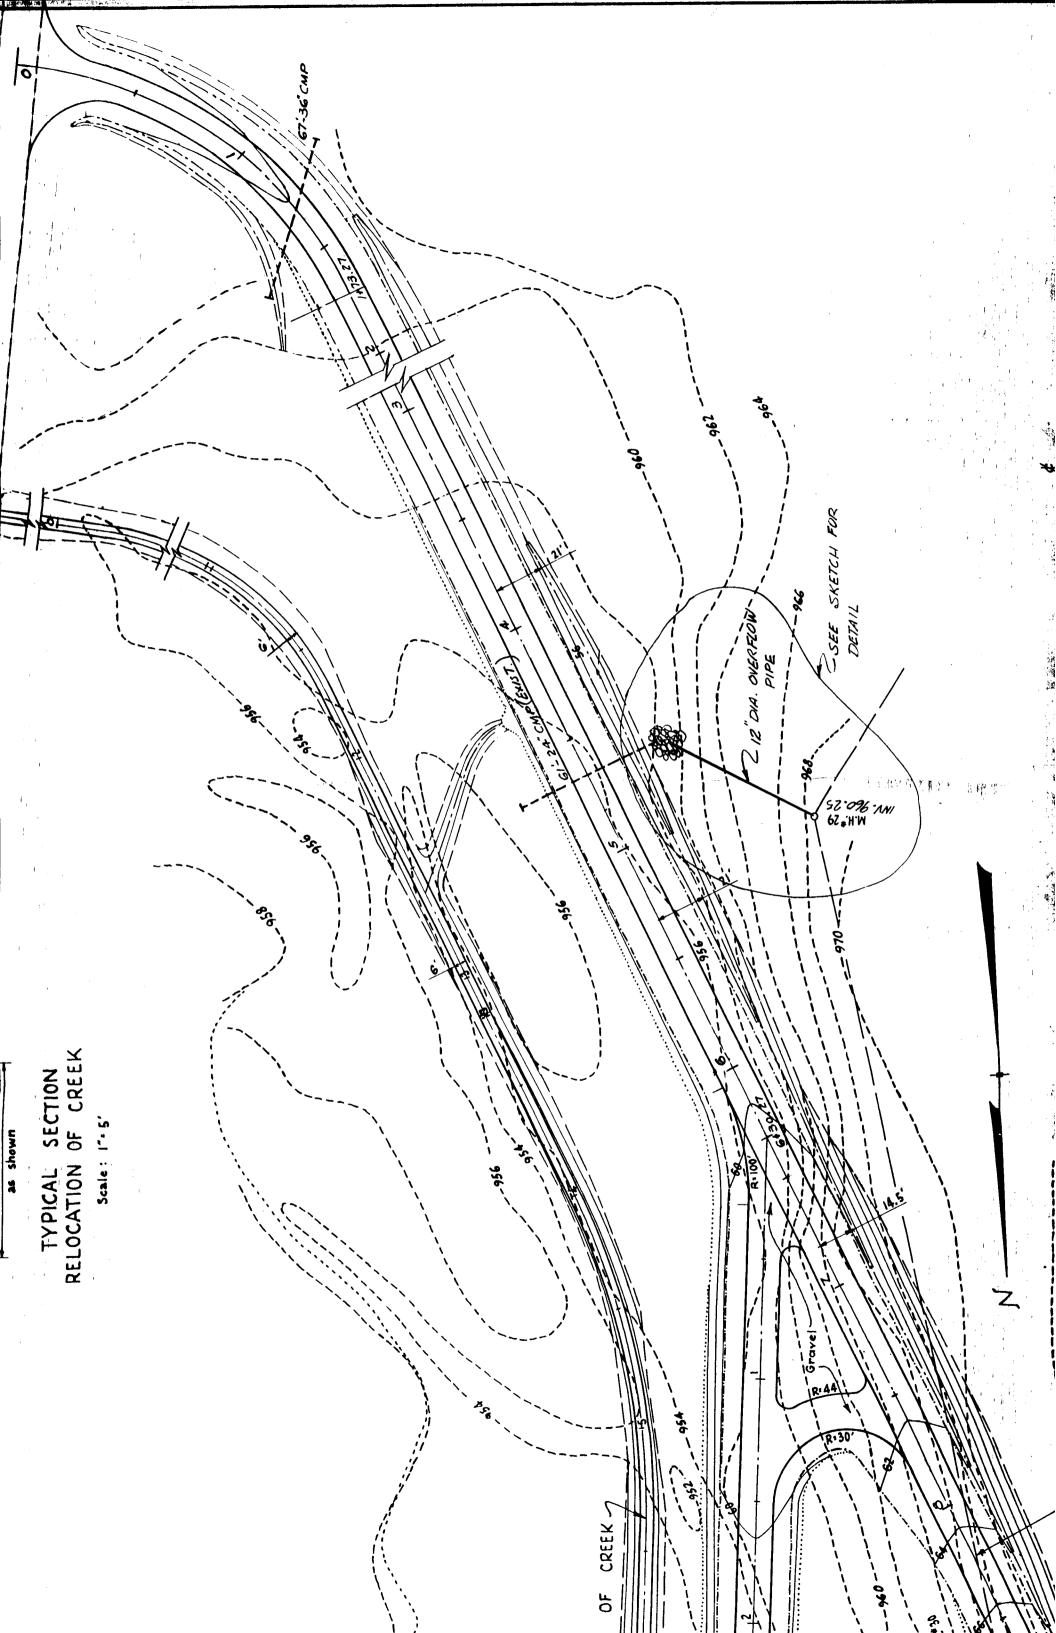

8.3. Closure of George Road Sewage Treatment Plant:

8.3.1. After the isolation of the building sewers connecting to George Road Sewage Treatment Plant, existing influent lines and manholes will flushed via infiltration for 30 days.

8.3.2. Upon completion of flushing, George Road Sewage Treatment collection system, existing influent lines and manholes will be shut down by diverting flow at three (3) flushed manholes to local ditch lines. The chlorine and chemical equipment, sludge pump and control panel, doppler flow meters and recorders, blower and ventilation equipment and lab equipment shall be excessed. The lab files shall be moved to the cold document storage area. 8.3.3. Sludge shall be flushed from the sludge lines. After flushing is complete, the sludge from the Imhoff tanks (East and West) dosing tanks, final clarifier, and sludge pumping building will removed, transferred to truck and transported to an offsite approved disposal or treatment facility.

8.3.4. The Imhoff tanks (East and West), dosing tank, final clarifier, chlorine contact tank, trickling filters (East and West) shall be filled with sand or earth fill. The communitor building (sinks and minor plumbing fixtures) will be winterized by draining and compressed air drying. The contractor shall weld the hatches closed on the underground pipe gallery ensuring the prevention of intrusion.