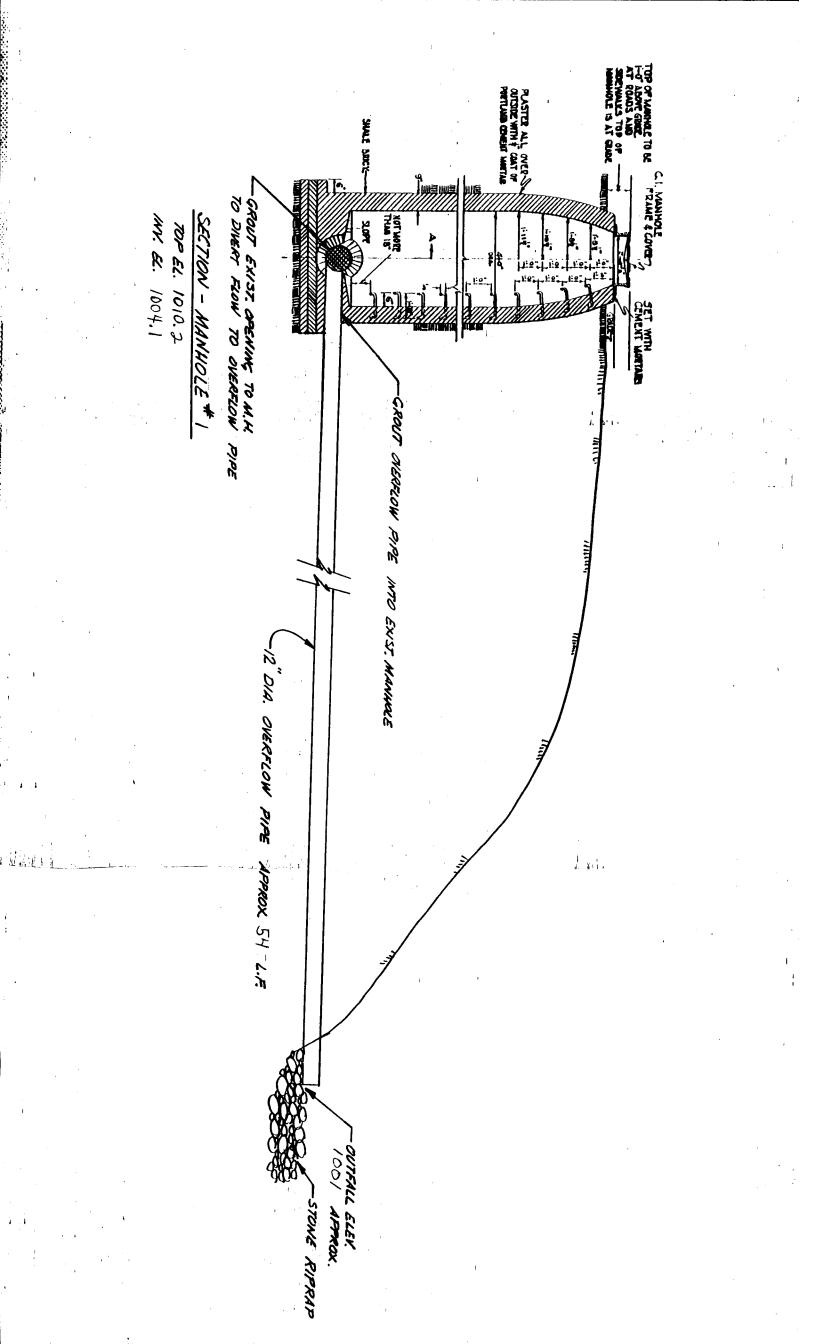

8.3. Closure of George Road Sewage Treatment Plant:

8.3.1. After the isolation of the building sewers connecting to George Road Sewage Treatment Plant, existing influent lines and manholes will flushed via infiltration for 30 days.

8.3.2. Upon completion of flushing, George Road Sewage Treatment collection system, existing influent lines and manholes will be shut down by diverting flow at three (3) flushed manholes to local ditch lines. The chlorine and chemical equipment, sludge pump and control panel, doppler flow meters and recorders, blower and ventilation equipment and lab equipment shall be excessed. The lab files shall be moved to the cold document storage area. 8.3.3. Sludge shall be flushed from the sludge lines. After flushing is complete, the sludge from the Imhoff tanks (East and West) dosing tanks, final clarifier, and sludge pumping building will removed, transferred to truck and transported to an offsite approved disposal or treatment facility.

8.3.4. The Imhoff tanks (East and West), dosing tank, final clarifier, chlorine contact tank, trickling filters (East and West) shall be filled with sand or earth fill. The communitor building (sinks and minor plumbing fixtures) will be winterized by draining and compressed air drying. The contractor shall weld the hatches closed on the underground pipe gallery ensuring the prevention of intrusion.