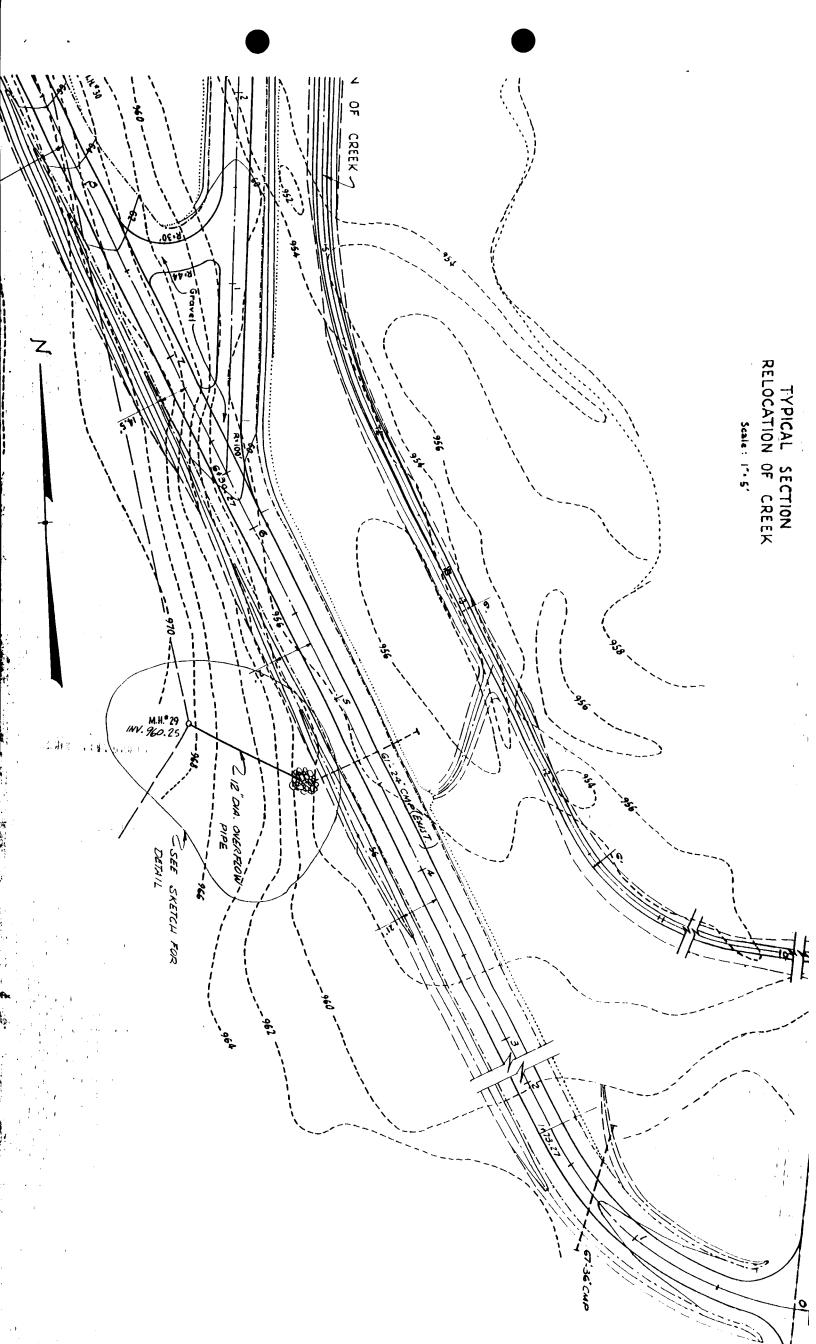

| × ×          |
| Tests (four)                                               | \$ 140.      |
|                                                            |              |
|                                                            | \$ 8733.     |
| /4.02<br>Labor: 40 hours @ \$ <del>13.95</del> /hr<br>w-87 | \$ 558.541 V |
| plus fringes/overhead                                      |              |

|             | SAND CREEK  | Depot     |
|-------------|-------------|-----------|
| A:TRANS.5   | 32 HRS      | SHRS      |
|             | \$105       | \$ 35 CAB |
| ENGR. ZHRS. | BY34 ORMO   | FIQE JEMO |
|             | 8171 Trash  | 10 OIL    |
|             | \$ 440 OIL  | A 45 Drum |
|             | \$ 363 Drum | I HE ENG  |
|             | 1 HR ENG    |           |







**RAVENNA ARSENAL, INC.** 8451 STATE ROUTE 5, RAVENNA, OHIO 44266-9297 TELEPHONE: (216) 358-7111 • FAX: (216) 297-3216

November 23, 1992

THRU:

Contracting Officer's Representative Ravenna Army Ammunition Plant 8451 State Route 5 Ravenna, Ohio 44266-9297

TO:

Commander U.S. Army Armament, Munitions and Chemical Command ATTN: AMSMC-PBS-L (R) Rock Island, IL 61299-6000

Subject: Closure of Inactive RVAAP Septic Tanks

Dear Sir:

Attached for further action is the required P17 documentation for the above subject matter. Preparation and submission of this documentation has been completed in accordance with the following directive: GOCO LAP Section B dated 23 July 1992, Subject: Preparation of P17's for transitioning RVAAP into modified caretaker status.

Point of contact for the Raven