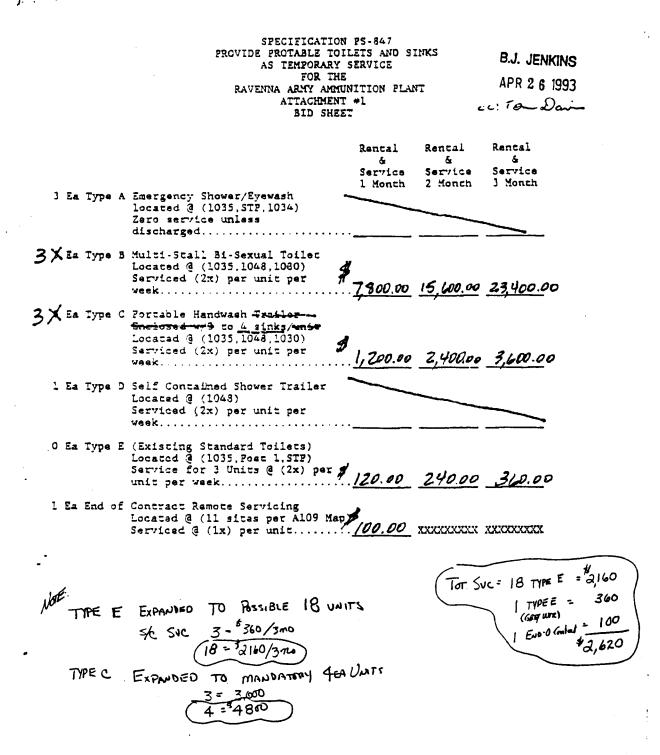

8.5. As part of this project, the contractor shall provide temporary sanitary facilities during the period after the sewage systems are closed for the remaining contract period. Finally, the contractor shall obtain a permit(s) and install septic systems at Buildings 1037 and Post #1.

Dear Sir:

The estimated cost of work to be performed in accordance with paragraph 8.5 of project 5938327-2 is \$224,303.00. The estimate for temporary service is based on the lowest qualified bids received from competitive bidding. Copies of the lowest qualified bids are attached to the estimate details. (NOTE: Only one bid was received for temporary facilities) The estimated cost for the installation of a septic system to service Post 1 and Building 1037 is based on an engineering estimate provided by BAT Associates, our design consultants for the septic system.