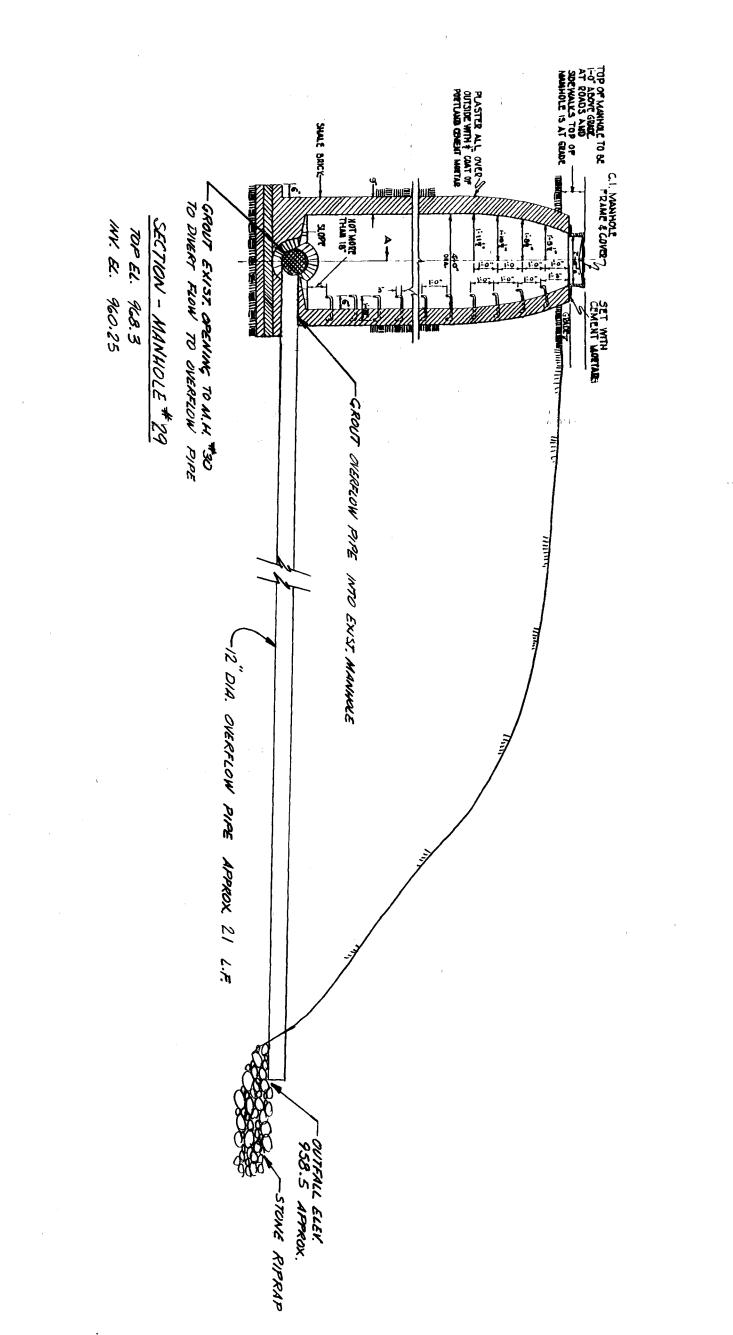

8.3. Closure of George Road Sewage Treatment Plant:

8.3.1. After the isolation of the building sewers connecting to George Road Sewage Treatment Plant, existing influent lines and manholes will flushed via infiltration for 30 days.

8.3.2. Upon completion of flushing, George Road Sewage Treatment collection system, existing influent lines and manholes will be shut down by diverting flow at three (3) flushed manholes to local ditch lines. The chlorine and chemical equipment, sludge pump and control panel, doppler flow meters and recorders, blower and ventilation equipment and lab equipment shall be excessed. The lab files shall be moved to the cold document storage area. 8.3.3. Sludge shall be flushed from the sludge lines. After flushing is complete, the sludge from the Imhoff tanks (East and West) dosing tanks, final clarifier, and sludge pumping building will removed, transferred to truck and transported to an offsite approved disposal or treatment facility.

8.3.4. The Imhoff tanks (East and West), dosing tank, final clarifier, chlorine contact tank, trickling filters (East and West) shall be filled with sand or earth fill. The communitor building (sinks and minor plumbing fixtures) will be winterized by draining and compressed air drying. The contractor shall weld the hatches closed on the underground pipe gallery ensuring the prevention of intrusion.