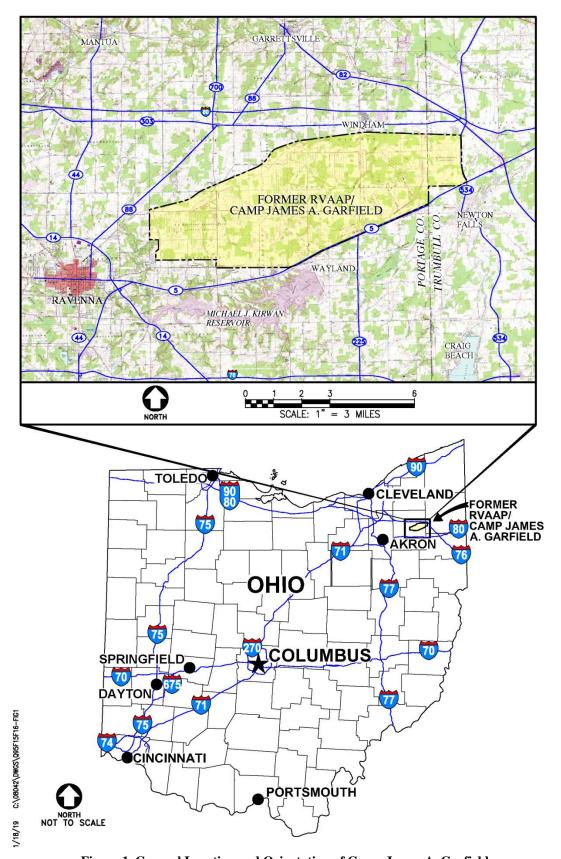

a Army Ammunition Plant,
- 30 August 14, 1990, revised July 15, 1992. July
- 31 1992.

32

- 33 URS (URS Group, Inc.) 2010. Sampling and
- 34 Analysis of Soils Below Floor Slabs at RVAAP-
- 35 08 Load Line 1 and Other Building Locations,
- 36 Ravenna Army Ammunition Plant, Ravenna,
- 37 Ohio. September 2010.

38

- 39 USACHPPM (U.S. Army Center for Health
- 40 Promotion and Preventive Medicine) 1998.
- 41 Relative Risk Site Evaluation for Newly Added
- 42 Sites at the Ravenna Army Ammunition Plant,
- 43 Ravenna, Ohio. Hazardous and Medical Waste
- 44 Study No. 37-EF-5360-99. October 1998.

45

- 46 USATHAMA (U.S. Army Toxic and
- 47 Hazardous Materials Agency) 1978.
- 48 Installation Assessment of Ravenna Army
- 49 Ammunition Plant, Records Evaluation Report
- 50 No. 132. 1978.

51









Figure 1. General Location and Orientation of Camp James A. Garfield



Figure 2. Location of Buildings F-15 and F-16 at Camp James A. Garfield



Figure 3. Buildings F-15 and F-16 Site Features



Figure 4. Buildings F-15 and F-16 Sample Locations