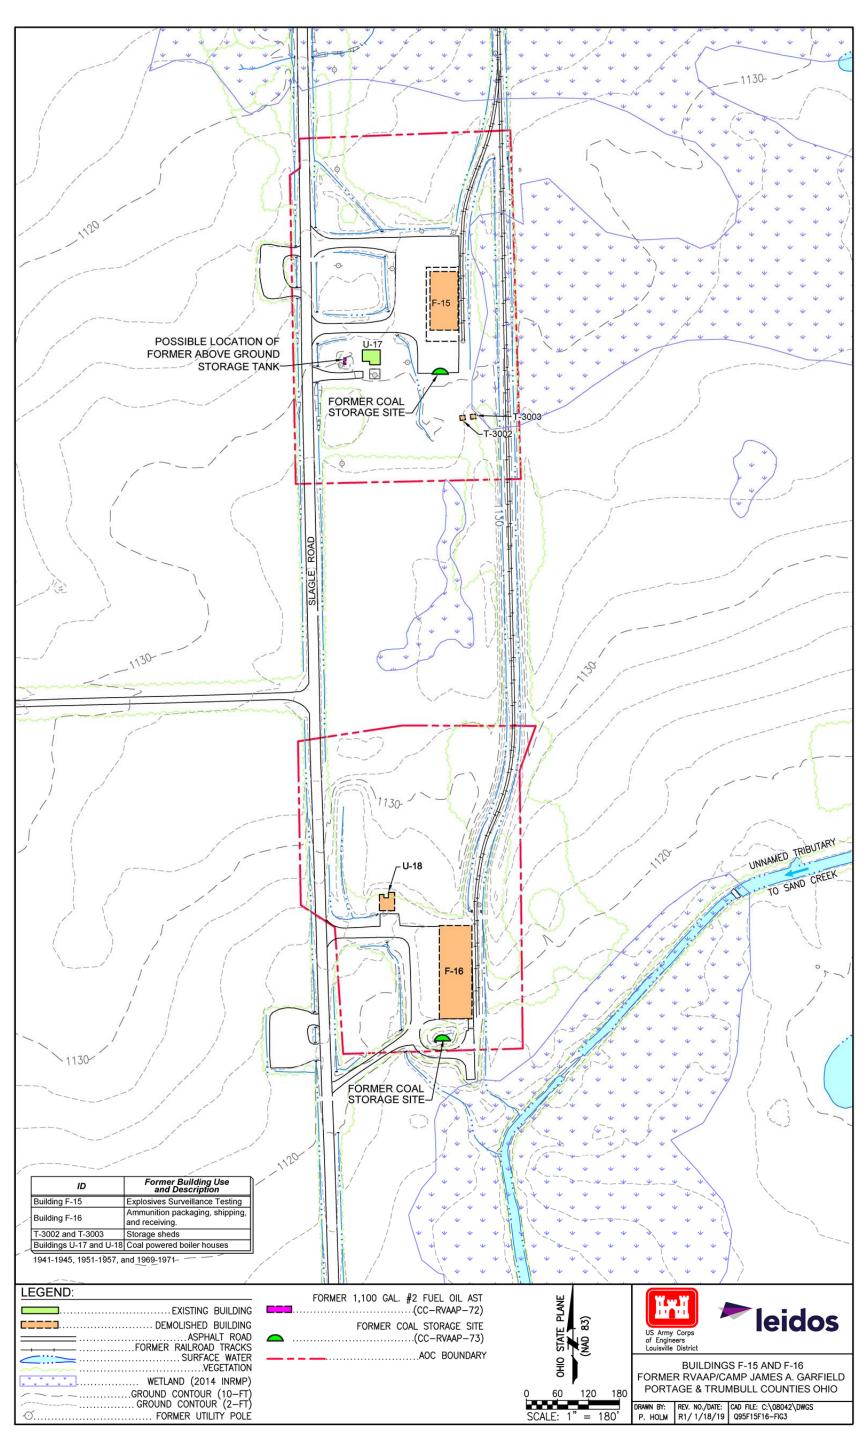

sis of Soils Below Floor Slabs at RVAAP-
- 35 08 Load Line 1 and Other Building Locations,
- 36 Ravenna Army Ammunition Plant, Ravenna,
- 37 Ohio. September 2010.

38

- 39 USACHPPM (U.S. Army Center for Health
- 40 Promotion and Preventive Medicine) 1998.
- 41 Relative Risk Site Evaluation for Newly Added
- 42 Sites at the Ravenna Army Ammunition Plant,
- 43 Ravenna, Ohio. Hazardous and Medical Waste
- 44 Study No. 37-EF-5360-99. October 1998.

45

- 46 USATHAMA (U.S. Army Toxic and
- 47 Hazardous Materials Agency) 1978.
- 48 Installation Assessment of Ravenna Army
- 49 Ammunition Plant, Records Evaluation Report
- 50 No. 132. 1978.

51









Figure 1. General Location and Orientation of Camp James A. Garfield



Figure 2. Location of Buildings F-15 and F-16 at Camp James A. Garfield



Figure 3. Buildings F-15 and F-16 Site Features



Figure 4. Buildings F-15 and F-16 Sample Locations