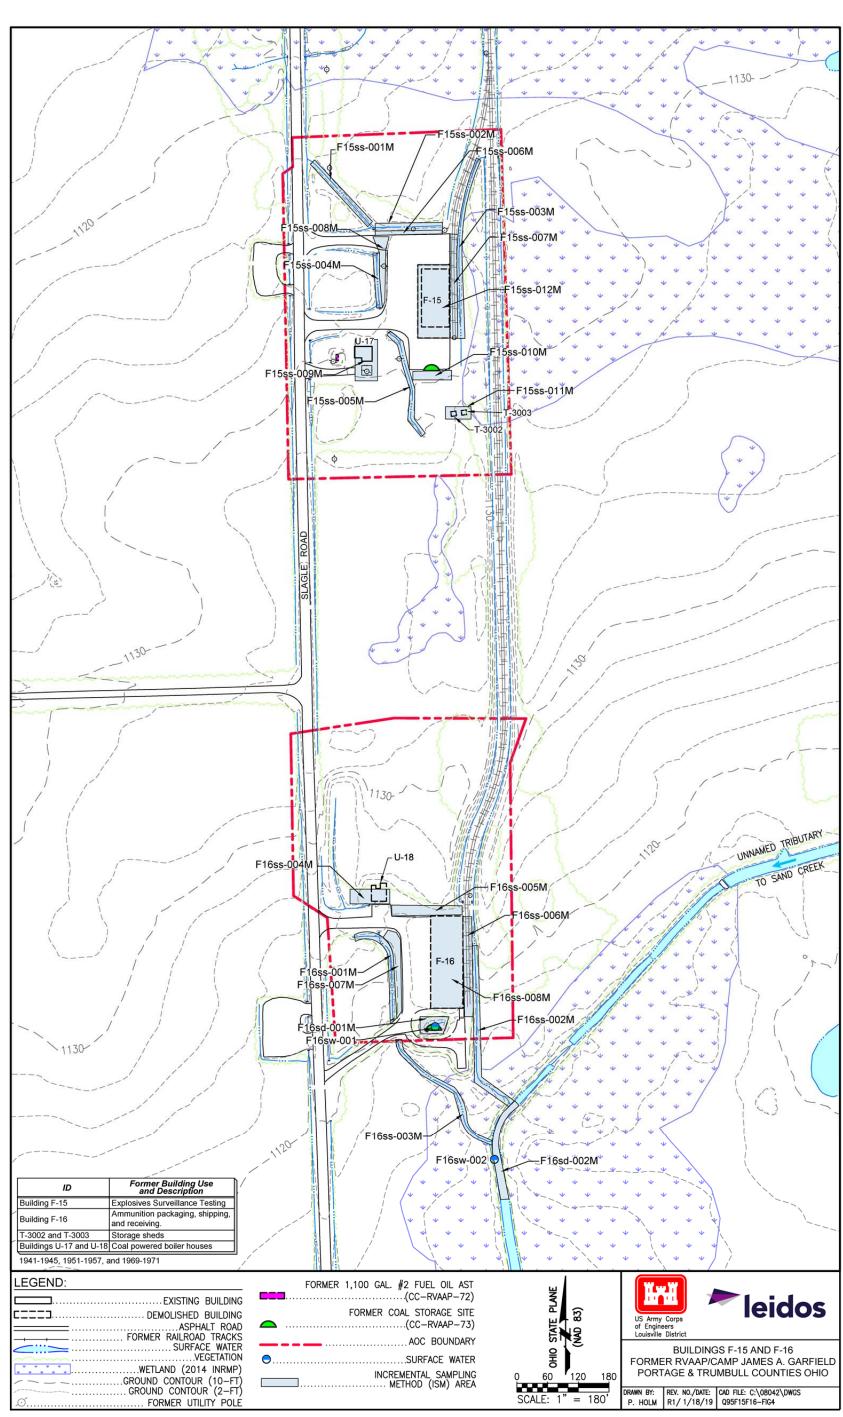

#### **Draft**

## Proposed Plan for Soil, Sediment, and Surface Water at RVAAP-46 Buildings F-15 and F-16

Former Ravenna Army Ammunition Plant Portage and Trumbull Counties, Ohio

**Contract No. W912QR-15-C-0046** 

## Prepared for:

U.S. Army Corps of Engineers Louisville District

Prepared by:

Leidos 8866 Commons Boulevard, Suite 201 Twinsburg, Ohio 44087

**February 6, 2019** 

|                                                                                               | Draft |  |  |
|-----------------------------------------------------------------------------------------------|-------|--|--|
| Proposed Plan<br>for Soil, Sediment, and Surface Water<br>at RVAAP-46 Buildings F-15 and F-16 |       |  |  |
|                                                                                               |       |  |  |
|                                                                                               |       |  |  |
|                                                                                               |       |  |  |
|                                                                                               |       |  |  |
|                                                                                               |       |  |  |
|                                                                                               |       |  |  |
|                                                                                               |       |  |  |
|                                                                                               |       |  |  |
|                                                                                               |       |  |  |
|                                                                                               |       |  |  |
|                                                                                               |       |  |  |
|                                                                                               |       |  |  |
|                                                                                               |       |  |  |