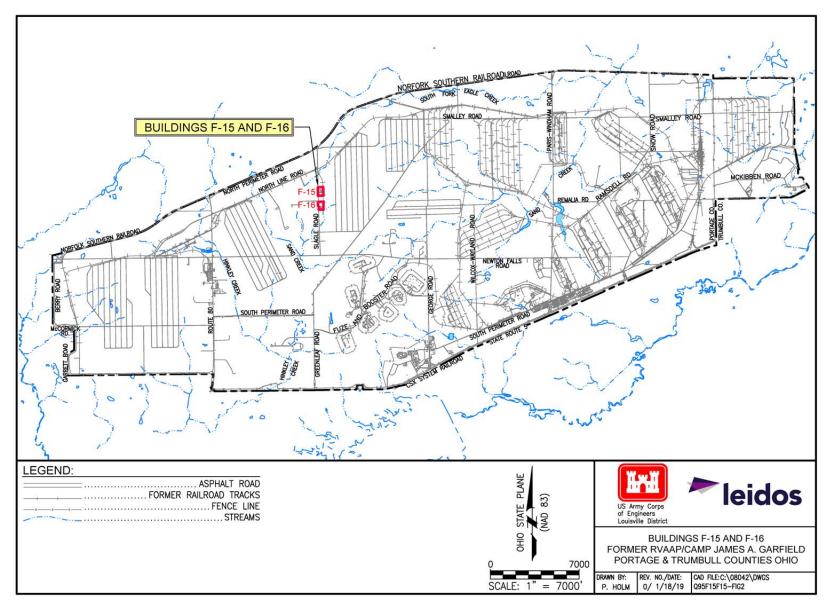

ly
- 31 1992.

32

- 33 URS (URS Group, Inc.) 2010. Sampling and
- 34 Analysis of Soils Below Floor Slabs at RVAAP-
- 35 08 Load Line 1 and Other Building Locations,
- 36 Ravenna Army Ammunition Plant, Ravenna,
- 37 Ohio. September 2010.

38

- 39 USACHPPM (U.S. Army Center for Health
- 40 Promotion and Preventive Medicine) 1998.
- 41 Relative Risk Site Evaluation for Newly Added
- 42 Sites at the Ravenna Army Ammunition Plant,
- 43 Ravenna, Ohio. Hazardous and Medical Waste
- 44 Study No. 37-EF-5360-99. October 1998.

45

- 46 USATHAMA (U.S. Army Toxic and
- 47 Hazardous Materials Agency) 1978.
- 48 Installation Assessment of Ravenna Army
- 49 Ammunition Plant, Records Evaluation Report
- 50 No. 132. 1978.

51









Figure 1. General Location and Orientation of Camp James A. Garfield



Figure 2. Location of Buildings F-15 and F-16 at Camp James A. Garfield



Figure 3. Buildings F-15 and F-16 Site Features



Figure 4. Buildings F-15 and F-16 Sample Locations