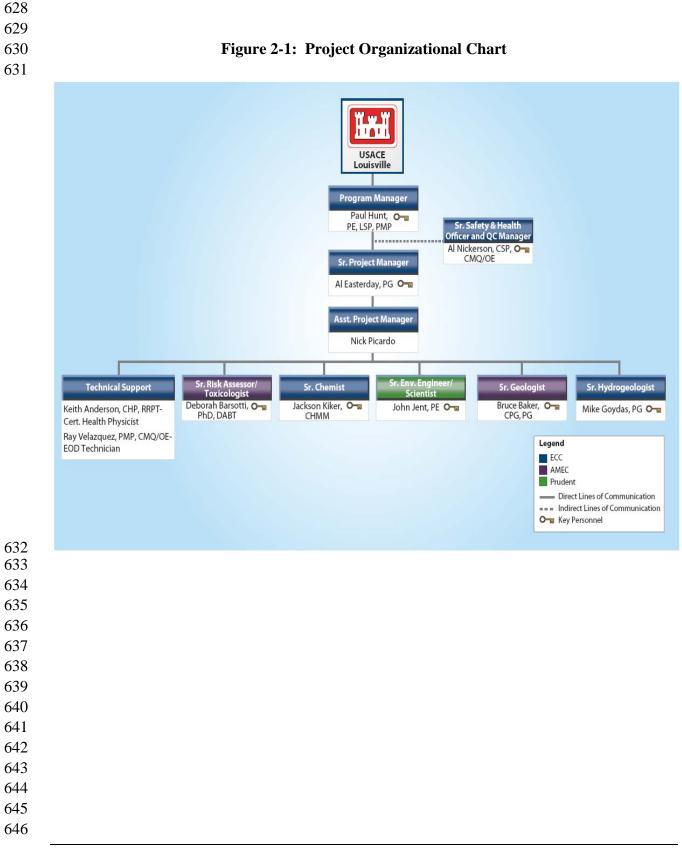

e Ohio EPA for all contractual, 604 technical, and field activities. This organizational structure is designed to provide the following:

605 606

607

608

Provide the manpower and resources to meet project schedules. •

- Successfully perform the required services. •
- Administer the contractual requirements effectively to minimize the Army's • management time.
- 609 610

611 Project execution is directed by the ECC management team located in the Marlborough,

612 Massachusetts office. ECC's management team will also have the ability to draw resources

613 from ECC's offices nationwide. ECC's PM for the project will have the authority to procure any 614 resources required to effectively complete the required work.

- 615
- 616
- 617
- 618
- 619
- 620
- 621
- 622

623

- 624
- 625
- 626



- 647
- 648

# 649

650

#### Table 2-1: Key Personnel for Ravenna Army Ammunition Plant

| Name                 | Title                                      | Address                                                                                                                                          | Phone Number & Email                                                                    |
|----------------------|--------------------------------------------|--------------------------------------------------------------------------------------------------------------------------------------------------|-----------------------------------------------------------------------------------------|
| BRAC                 |                                            | •