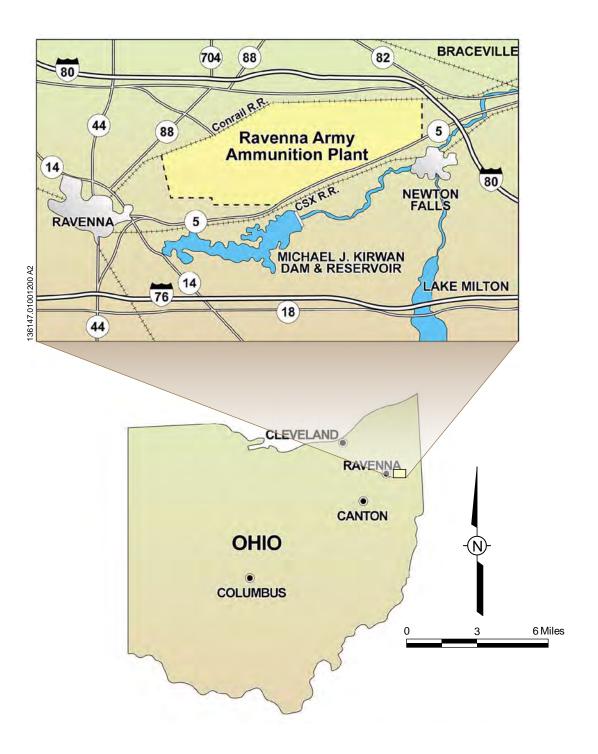

Sciences Corporation (Vista) 2009. Ravenna Army Ammunition Plant Deliverable

1265 *Document Format Guidelines, Version 18*, dated December 21.

| 1267 |                                    |
|------|------------------------------------|
| 1268 |                                    |
| 1269 |                                    |
| 1270 |                                    |
| 1271 |                                    |
| 1272 |                                    |
| 1273 |                                    |
| 1274 |                                    |
| 1275 |                                    |
| 1276 |                                    |
| 1277 |                                    |
| 1278 | This Page Intentionally Left Blank |
|      |                                    |

FIGURES



Figure 1-1 Location Map Ravenna Army Ammunition Plant Ravenna, Ohio



## APPENDIX A

# **PROJECT SCHEDULE**

| Activity<br>ID                                     | CLIN    | Activity<br>Description                          | Cal<br>Days | Early<br>Start | Early<br>Finish           | 2011         2012         2013         2014           J A S O N D J F M A M J J A S O N D J F M A M J J A S O N D J F M A M J J A S O N         J A S O N D J F M A M J J A S O N         J A S O N D J F M A M J J A S O N           -1 1 2 3 4 5 6 7 8 9 10111213141516171819202122232425262728293031323334353637383940 |
|----------------------------------------------------|---------|--------------------------------------------------|-------------|----------------|---------------------------|-----------------------